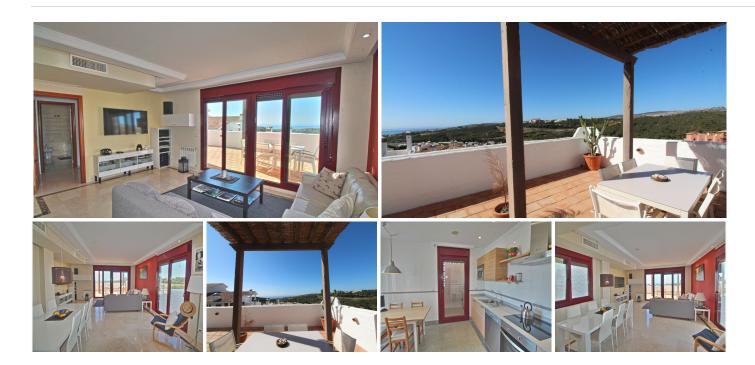

## PENTHOUSE 2 BEDROOMS 2 BATHROOMS IN CASARES PLAYA

Casares Playa

REF# BEMR4428859 €399,000

| BEDS | BATHS | BUILT  | TERRACE |
|------|-------|--------|---------|
| 2    | 2     | 127 m² | 90 m²   |

Unique opportunity for a beautiful penthouse with panoramic views towards the sea, mountains and countryside at Casares Costa.

Apartment with a large living/dining area and access to two south-facing terraces. The main terrace has a covered area with a pergola and benefits from magnificent panoramic views. The second terrace can also be accessed via the very spacious fully equipped kitchen, which has its own dining area and a laundry room.

Two bedrooms and two bathrooms.

The master bedroom has access to the main terrace and benefits from a large dressing area and its own bathroom with both a bathtub and a shower.

The secondary room has a small private terrace with views towards the gardens.