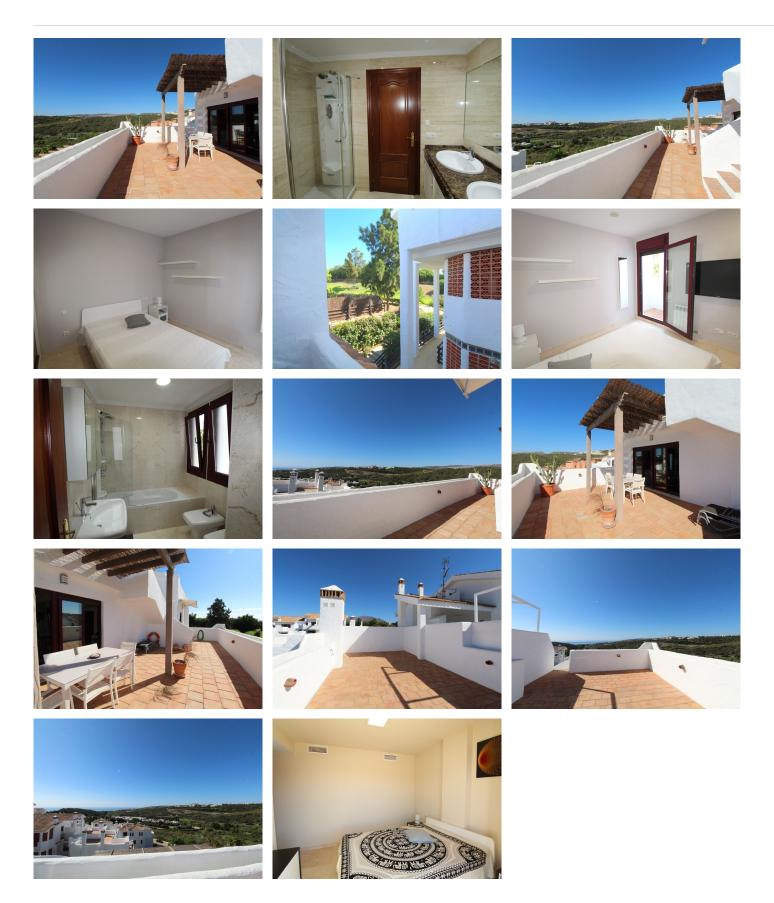

## PENTHOUSE 2 BEDROOMS 2 BATHROOMS IN CASARES PLAYA

Casares Playa

REF# BEMR4428859 €399,000

| BEDS | BATHS | BUILT  | TERRACE |
|------|-------|--------|---------|
| 2    | 2     | 127 m² | 90 m²   |

Unique opportunity for a beautiful penthouse with panoramic views towards the sea, mountains and countryside at Casares Costa.

Apartment with a large living/dining area and access to two south-facing terraces. The main terrace has a covered area with a pergola and benefits from magnificent panoramic views. The second terrace can also be accessed via the very spacious fully equipped kitchen, which has its own dining area and a laundry room.

Two bedrooms and two bathrooms.

The master bedroom has access to the main terrace and benefits from a large dressing area and its own bathroom with both a bathtub and a shower.

The secondary room has a small private terrace with views towards the gardens.

## **BROMLEY ESTATES**

Marbella

The penthouse has a large rooftop solarium which can be adapted to your needs, and also enjoys beatiful panoramic views including the Sierra Bermeja mountain.

Urbanisation with undergorund parking, several communal pools and well maintained gardens. In a unique location, only 20 min walk to the beach, 5 min walk to the Casares Golf course, and a short drive away from Estepona an Sabinillas with all necessary amenities.