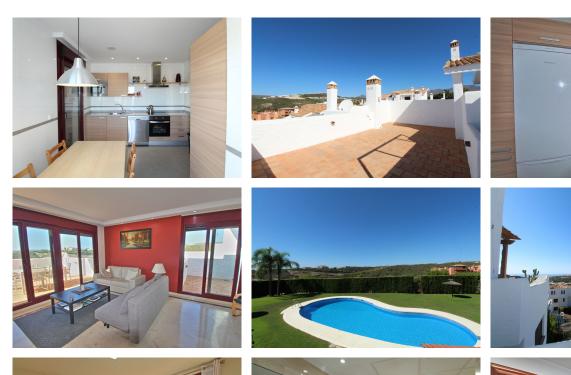

Apartment with a large living/dining area and access to two south-facing terraces. The main terrace has a covered area with a pergola and benefits from magnificent panoramic views. The second terrace can also be accessed via the very spacious fully equipped kitchen, which has its own dining area and a laundry room.

## **BROMLEY ESTATES**

Marbella

The penthouse has a large rooftop solarium which can be adapted to your needs, and also enjoys beatiful panoramic views including the Sierra Bermeja mountain.

Urbanisation with undergorund parking, several communal pools and well maintained gardens. In a unique location, only 20 min walk to the beach, 5 min walk to the Casares Golf course, and a short drive away from Estepona an Sabinillas with all necessary amenities.