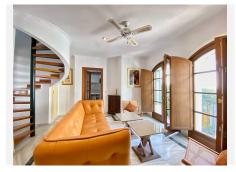

#### The house is distributed on 2 levels:

- -On the entrance floor there is the living room with fireplace, in the living room there are 2 large windows that give access to their respective balconies and direct views of this quiet little street full of flowers characteristic of the old town, the kitchen and 2 bedrooms, both also with large windows and corresponding balconies, on this floor there is 1 large bathroom with shower.
- -On the upper floor, there is the master bedroom, very spacious and with high and sloping ceilings, it has its own bathroom with shower, where natural light enters through a folding window in the ceiling. Velux type.
- +34 952 939 460 · info@bromleyestatesmarbella.com Urbanizacion El Rosario, CN340, Km 188, Marbella, Malaga 29603