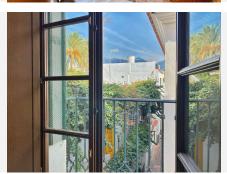

#### The house is distributed on 2 levels:

- -On the entrance floor there is the living room with fireplace, in the living room there are 2 large windows that give access to their respective balconies and direct views of this quiet little street full of flowers characteristic of the old town, the kitchen and 2 bedrooms, both also with large windows and corresponding balconies, on this floor there is 1 large bathroom with shower.
- -On the upper floor, there is the master bedroom, very spacious and with high and sloping ceilings, it has its own bathroom with shower, where natural light enters through a folding window in the ceiling. Velux type.
- +34 952 939 460 · info@bromleyestatesmarbella.com Urbanizacion El Rosario, CN340, Km 188, Marbella, Malaga 29603