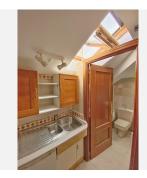

#### The house is distributed on 2 levels:

- -On the entrance floor there is the living room with fireplace, in the living room there are 2 large windows that give access to their respective balconies and direct views of this quiet little street full of flowers characteristic of the old town, the kitchen and 2 bedrooms, both also with large windows and corresponding balconies, on this floor there is 1 large bathroom with shower.
- -On the upper floor, there is the master bedroom, very spacious and with high and sloping ceilings, it has its own bathroom with shower, where natural light enters through a folding window in the ceiling. Velux type.
- +34 952 939 460 · info@bromleyestatesmarbella.com Urbanizacion El Rosario, CN340, Km 188, Marbella, Malaga 29603