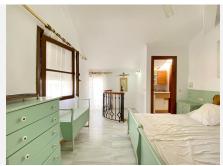

#### The house is distributed on 2 levels:

- -On the entrance floor there is the living room with fireplace, in the living room there are 2 large windows that give access to their respective balconies and direct views of this quiet little street full of flowers characteristic of the old town, the kitchen and 2 bedrooms, both also with large windows and corresponding balconies, on this floor there is 1 large bathroom with shower.
- -On the upper floor, there is the master bedroom, very spacious and with high and sloping ceilings, it has its own bathroom with shower, where natural light enters through a folding window in the ceiling. Velux type.
- +34 952 939 460 · info@bromleyestatesmarbella.com Urbanizacion El Rosario, CN340, Km 188, Marbella, Malaga 29603