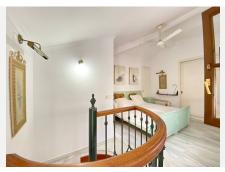

#### The house is distributed on 2 levels:

- -On the entrance floor there is the living room with fireplace, in the living room there are 2 large windows that give access to their respective balconies and direct views of this quiet little street full of flowers characteristic of the old town, the kitchen and 2 bedrooms, both also with large windows and corresponding balconies, on this floor there is 1 large bathroom with shower.
- -On the upper floor, there is the master bedroom, very spacious and with high and sloping ceilings, it has its own bathroom with shower, where natural light enters through a folding window in the ceiling. Velux type.
- +34 952 939 460 · info@bromleyestatesmarbella.com Urbanizacion El Rosario, CN340, Km 188, Marbella, Malaga 29603