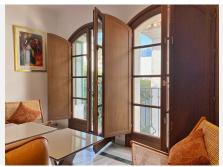

#### The house is distributed on 2 levels:

- -On the entrance floor there is the living room with fireplace, in the living room there are 2 large windows that give access to their respective balconies and direct views of this quiet little street full of flowers characteristic of the old town, the kitchen and 2 bedrooms, both also with large windows and corresponding balconies, on this floor there is 1 large bathroom with shower.
- -On the upper floor, there is the master bedroom, very spacious and with high and sloping ceilings, it has its own bathroom with shower, where natural light enters through a folding window in the ceiling. Velux type.
- +34 952 939 460 · info@bromleyestatesmarbella.com Urbanizacion El Rosario, CN340, Km 188, Marbella, Malaga 29603