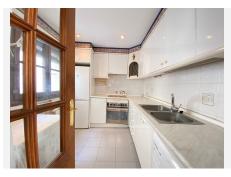

#### The house is distributed on 2 levels:

- -On the entrance floor there is the living room with fireplace, in the living room there are 2 large windows that give access to their respective balconies and direct views of this quiet little street full of flowers characteristic of the old town, the kitchen and 2 bedrooms, both also with large windows and corresponding balconies, on this floor there is 1 large bathroom with shower.
- -On the upper floor, there is the master bedroom, very spacious and with high and sloping ceilings, it has its own bathroom with shower, where natural light enters through a folding window in the ceiling. Velux type.
- +34 952 939 460 · info@bromleyestatesmarbella.com Urbanizacion El Rosario, CN340, Km 188, Marbella, Malaga 29603