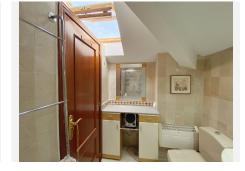

#### The house is distributed on 2 levels:

- -On the entrance floor there is the living room with fireplace, in the living room there are 2 large windows that give access to their respective balconies and direct views of this quiet little street full of flowers characteristic of the old town, the kitchen and 2 bedrooms, both also with large windows and corresponding balconies, on this floor there is 1 large bathroom with shower.
- -On the upper floor, there is the master bedroom, very spacious and with high and sloping ceilings, it has its own bathroom with shower, where natural light enters through a folding window in the ceiling. Velux type.
- +34 952 939 460 · info@bromleyestatesmarbella.com Urbanizacion El Rosario, CN340, Km 188, Marbella, Malaga 29603