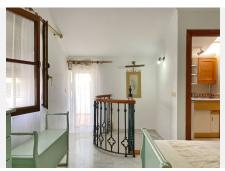

#### The house is distributed on 2 levels:

- -On the entrance floor there is the living room with fireplace, in the living room there are 2 large windows that give access to their respective balconies and direct views of this quiet little street full of flowers characteristic of the old town, the kitchen and 2 bedrooms, both also with large windows and corresponding balconies, on this floor there is 1 large bathroom with shower.
- -On the upper floor, there is the master bedroom, very spacious and with high and sloping ceilings, it has its own bathroom with shower, where natural light enters through a folding window in the ceiling. Velux type.
- +34 952 939 460 · info@bromleyestatesmarbella.com Urbanizacion El Rosario, CN340, Km 188, Marbella, Malaga 29603