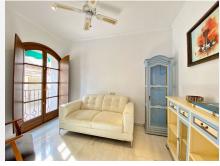

#### The house is distributed on 2 levels:

- -On the entrance floor there is the living room with fireplace, in the living room there are 2 large windows that give access to their respective balconies and direct views of this quiet little street full of flowers characteristic of the old town, the kitchen and 2 bedrooms, both also with large windows and corresponding balconies, on this floor there is 1 large bathroom with shower.
- -On the upper floor, there is the master bedroom, very spacious and with high and sloping ceilings, it has its own bathroom with shower, where natural light enters through a folding window in the ceiling. Velux type.
- +34 952 939 460 · info@bromleyestatesmarbella.com Urbanizacion El Rosario, CN340, Km 188, Marbella, Malaga 29603