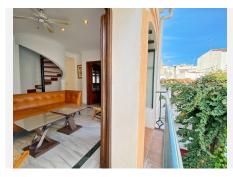

#### The house is distributed on 2 levels:

- -On the entrance floor there is the living room with fireplace, in the living room there are 2 large windows that give access to their respective balconies and direct views of this quiet little street full of flowers characteristic of the old town, the kitchen and 2 bedrooms, both also with large windows and corresponding balconies, on this floor there is 1 large bathroom with shower.
- -On the upper floor, there is the master bedroom, very spacious and with high and sloping ceilings, it has its own bathroom with shower, where natural light enters through a folding window in the ceiling. Velux type.
- +34 952 939 460 · info@bromleyestatesmarbella.com Urbanizacion El Rosario, CN340, Km 188, Marbella, Malaga 29603