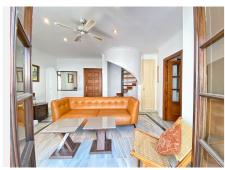

#### The house is distributed on 2 levels:

- -On the entrance floor there is the living room with fireplace, in the living room there are 2 large windows that give access to their respective balconies and direct views of this quiet little street full of flowers characteristic of the old town, the kitchen and 2 bedrooms, both also with large windows and corresponding balconies, on this floor there is 1 large bathroom with shower.
- -On the upper floor, there is the master bedroom, very spacious and with high and sloping ceilings, it has its own bathroom with shower, where natural light enters through a folding window in the ceiling. Velux type.
- +34 952 939 460 · info@bromleyestatesmarbella.com Urbanizacion El Rosario, CN340, Km 188, Marbella, Malaga 29603