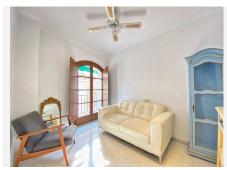

#### The house is distributed on 2 levels:

- -On the entrance floor there is the living room with fireplace, in the living room there are 2 large windows that give access to their respective balconies and direct views of this quiet little street full of flowers characteristic of the old town, the kitchen and 2 bedrooms, both also with large windows and corresponding balconies, on this floor there is 1 large bathroom with shower.
- -On the upper floor, there is the master bedroom, very spacious and with high and sloping ceilings, it has its own bathroom with shower, where natural light enters through a folding window in the ceiling. Velux type.
- +34 952 939 460 · info@bromleyestatesmarbella.com Urbanizacion El Rosario, CN340, Km 188, Marbella, Malaga 29603