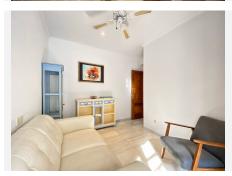

#### The house is distributed on 2 levels:

- -On the entrance floor there is the living room with fireplace, in the living room there are 2 large windows that give access to their respective balconies and direct views of this quiet little street full of flowers characteristic of the old town, the kitchen and 2 bedrooms, both also with large windows and corresponding balconies, on this floor there is 1 large bathroom with shower.
- -On the upper floor, there is the master bedroom, very spacious and with high and sloping ceilings, it has its own bathroom with shower, where natural light enters through a folding window in the ceiling. Velux type.
- +34 952 939 460 · info@bromleyestatesmarbella.com Urbanizacion El Rosario, CN340, Km 188, Marbella, Malaga 29603