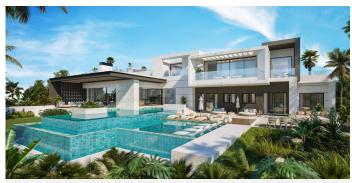

## HOUSE 7 BEDROOMS 11.5 BATHROOMS IN BENAHAVIS

Benahavis

REF# BEMR4429771 €8,950,000

| BEDS | BATHS | BUILT   | PLOT                | TERRACE |
|------|-------|---------|---------------------|---------|
| 7    | 11.5  | 1811 m² | 2000 m <sup>2</sup> | 655 m²  |

The prime El Paraíso location offers breathtaking sea views and a tranquillity rarely found so close to the coast.

These spacious contemporary villas offer open living spaces for pure Mediterranean living with a gentle blend of indoor and outdoor living leading from ample interiors with large picture windows to the wide terraces and pool areas.

## BROMLEY ESTATES Marbella

Construction and features are state-of-the-art and to the highest standards, and include every luxury including an indoor spa, double swimming pools and garage for several vehicles.