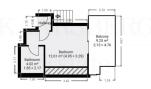

The upper floor of this duplex penthouse has a spacious master bedroom with en-suite bathroom and another covered terrace with panoramic views over the port and the sea. Additionally, the building has an elevator that takes you direct to this the 4th floor. From this floor you have as well your own private access to the communal rooftop pool. This pool is heated and can be used 365 days a year, 24 hours a day.

OT TO SCALE round floor

OT TO SCALE First floor

+34 952 939 460 · info@bromleyestatesmarbella.com Urbanizacion El Rosario, CN340, Km 188, Marbella, Malaga 29603