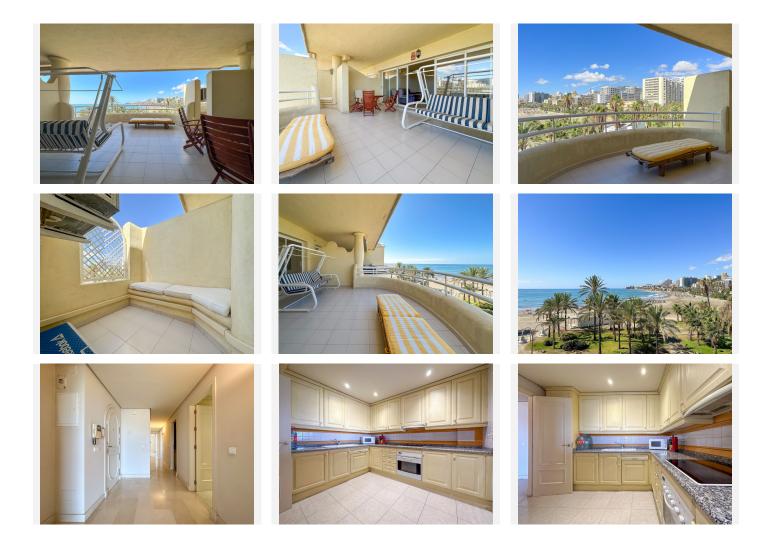

This exclusive property offers breathtaking views of the sea, beach and the Port of Benalmadena. Furthermore, it's location provides quick and convenient access to the beach, as well as to a wide variety of restaurants, shopping centers, and entertainment options.

On the main floor, you'll find an elegant entrance hall, a separate fully equipped kitchen looking into the spacious living-dining room that opens onto a large terrace with spectacular open views of the sea and beach.

The upper floor of this duplex penthouse has a spacious master bedroom with en-suite bathroom and another covered terrace with panoramic views over the port and the sea. Additionally, the building has an elevator that takes you direct to this the 4th floor. From this floor you have as well your own private access to the communal rooftop pool. This pool is heated and can be used 365 days a year, 24 hours a day.

To complete this exceptional offer, the property comes with a 17m2 storage room and a 22m2 parking space in the communal underground garage, which has security cameras overlooking your vehicle.

This penthouse is a unique opportunity to enjoy the ultimate quality lifestyle with all imaginable comforts in an unbeatable location.