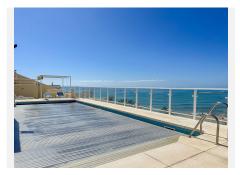

The upper floor of this duplex penthouse has a spacious master bedroom with en-suite bathroom and another covered terrace with panoramic views over the port and the sea. Additionally, the building has an elevator that takes you direct to this the 4th floor. From this floor you have as well your own private access to the communal rooftop pool. This pool is heated and can be used 365 days a year, 24 hours a day.