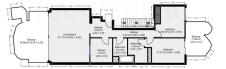

On the main floor, you'll find an elegant entrance hall, a separate fully equipped kitchen looking into the spacious living-dining room that opens onto a large terrace with spectacular open views of the sea and beach.

## BROMLEY ESTATES Marbella

On the same floor you find 2 double bedrooms. The first bedroom comes with an en-suite bathroom and its own sunny terrace with beautiful views over the harbour. The second bedroom has a separate high-quality bathroom in the hallway. Each bedroom comes with built-in wardrobes

OT TO SCALE round floor

OT TO SCALE First floor

+34 952 939 460 · info@bromleyestatesmarbella.com Urbanizacion El Rosario, CN340, Km 188, Marbella, Malaga 29603