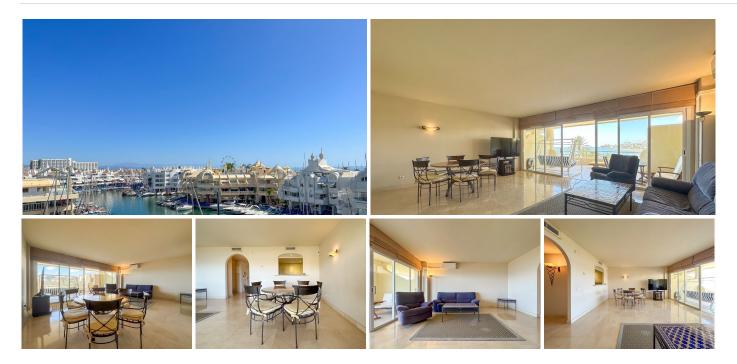

## REF# BEMR4431397 €998,000

| BEDS | BATHS | BUILT  | TERRACE |
|------|-------|--------|---------|
| 3    | 3     | 157 m² | 45 m²   |

We present to you this spectacular duplex penthouse located in Dos Mares, a truly privileged area of Benalmadena harbour.

This exclusive property offers breathtaking views of the sea, beach and the Port of Benalmadena. Furthermore, it's location provides quick and convenient access to the beach, as well as to a wide variety of restaurants, shopping centers, and entertainment options.

On the main floor, you'll find an elegant entrance hall, a separate fully equipped kitchen looking into the spacious living-dining room that opens onto a large terrace with spectacular open views of the sea and beach.

Imagine enjoying your dinner with the sea breeze as your backdrop and open seaviews all the way to Africa.

## BROMLEY ESTATES Marbella

On the same floor you find 2 double bedrooms. The first bedroom comes with an en-suite bathroom and its own sunny terrace with beautiful views over the harbour. The second bedroom has a separate high-quality bathroom in the hallway. Each bedroom comes with built-in wardrobes