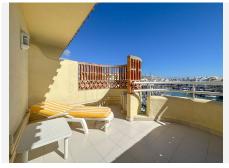

On the main floor, you'll find an elegant entrance hall, a separate fully equipped kitchen looking into the spacious living-dining room that opens onto a large terrace with spectacular open views of the sea and beach.

Imagine enjoying your dinner with the sea breeze as your backdrop and open seaviews all the way to Africa.

The upper floor of this duplex penthouse has a spacious master bedroom with en-suite bathroom and another covered terrace with panoramic views over the port and the sea. Additionally, the building has an elevator that takes you direct to this the 4th floor. From this floor you have as well your own private access to the communal rooftop pool. This pool is heated and can be used 365 days a year, 24 hours a day.