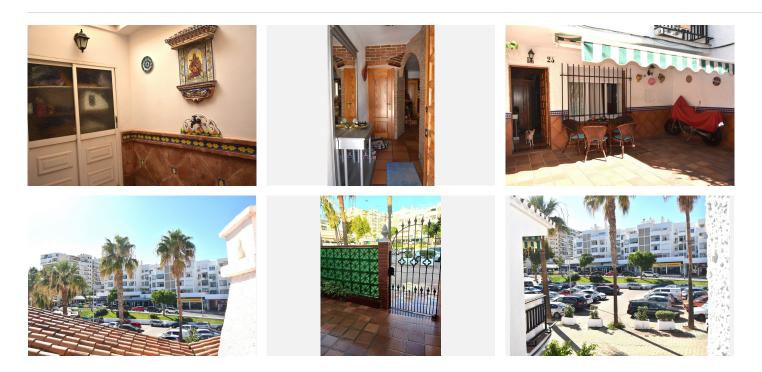

## BEAUTIFUL TOWNHOUSE IN GREAT LOCATION IN TORREMOLINOS

Magnificent townhouse in La Carihuela, a few meters from the beach and surrounded by all services. A very spacious house built on three levels. On the ground floor there is a large terrace porche, once we access the entrance hall we find a large living room with fireplace, a toilet, a fully furnished independent kitchen with access to the interior patio.

On the first floor the three bedrooms and a large bathroom with a hydromassage bathtub and a shower tray. On the top floor the solarium with a bedroom.

Sold fully furnished.

Very bright and quiet house near the promenade and less than 15 minutes walk from the train stop and the center of Torremolinos.