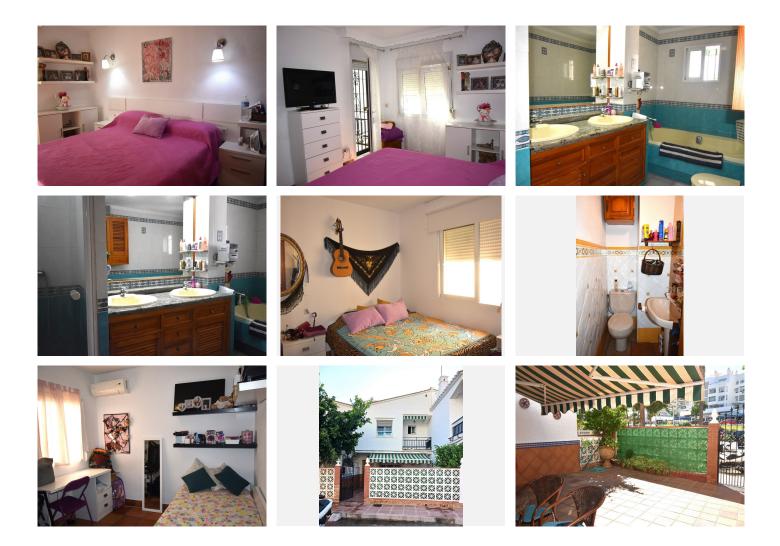

## BEAUTIFUL TOWNHOUSE IN GREAT LOCATION IN TORREMOLINOS

Magnificent townhouse in La Carihuela, a few meters from the beach and surrounded by all services. A very spacious house built on three levels. On the ground floor there is a large terrace porche, once we access the entrance hall we find a large living room with fireplace, a toilet, a fully furnished independent kitchen with access to the interior patio.

On the first floor the three bedrooms and a large bathroom with a hydromassage bathtub and a shower tray. On the top floor the solarium with a bedroom.

Sold fully furnished.

Very bright and quiet house near the promenade and less than 15 minutes walk from the train stop and the center of Torremolinos.