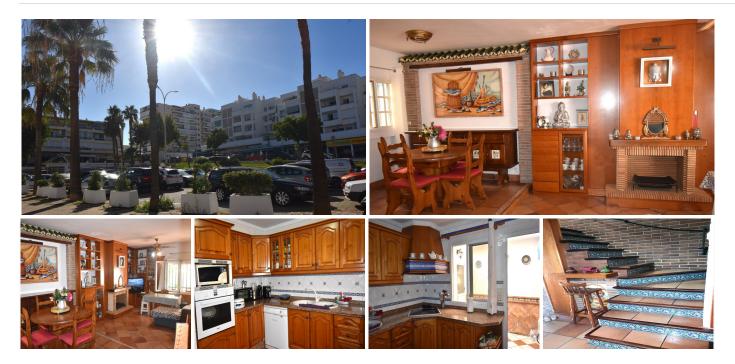

## BEAUTIFUL TOWNHOUSE IN GREAT LOCATION IN TORREMOLINOS

Magnificent townhouse in La Carihuela, a few meters from the beach and surrounded by all services. A very spacious house built on three levels. On the ground floor there is a large terrace porche, once we access the entrance hall we find a large living room with fireplace, a toilet, a fully furnished independent kitchen with access to the interior patio.

On the first floor the three bedrooms and a large bathroom with a hydromassage bathtub and a shower tray. On the top floor the solarium with a bedroom.

Sold fully furnished.

Very bright and quiet house near the promenade and less than 15 minutes walk from the train stop and the center of Torremolinos.