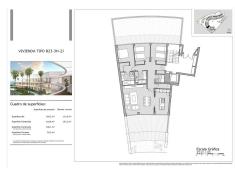

## GROUND FLOOR APARTMENT 3 BEDROOMS 2.5 BATHROOMS IN ESTEPONA

Stepona

REF# BEMR4431583 €995,000

| BEDS | BATHS | BUILT  | PLOT  | TERRACE |
|------|-------|--------|-------|---------|
| 3    | 2.5   | 118 m² | 58 m² | 41 m²   |

The apartment is tastefully furnished with care and attention to every detail. It offers an open floor plan with generous living areas, including a spacious living room with direct access to an expansive terrace that opens up to the sea view and the morning sun.

The kitchen, equipped by Gunni & Trentino with modern Gaggenau appliances, is a cooking enthusiast's dream.

The home has three spacious bedrooms, all with generous wardrobes. The master bedroom has an en-suite bathroom with shower and a walk-in closet.

## **BROMLEY ESTATES**

Marbella

The two other bedrooms share an elegant bathroom with a bathtub. All bedrooms have access to the private garden which also offers a fantastic sea view and west facing with evening sun.