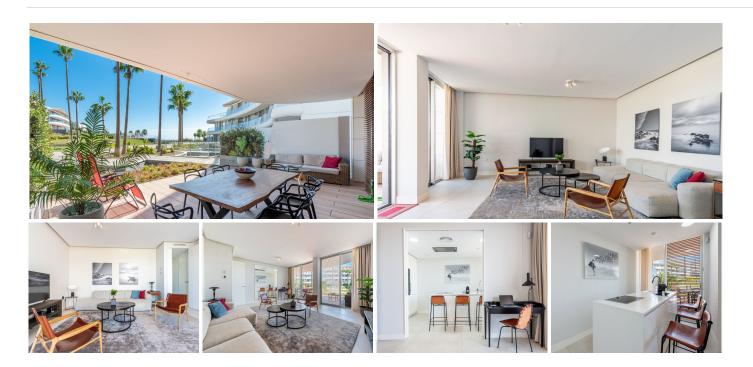

Step into this exceptional apartment and experience the spectacular view of the sparkling sea. Here you have the chance to own an exclusive and newly built residence by the sea, which is not only a place to live, but also an investment with endless possibilities.

This residence is part of an exclusive beachfront complex that offers an extensive range of sports facilities, including a gym, paddle tennis, indoor and outdoor swimming pools and a spa. You can enjoy an active lifestyle and at the same time create peace and quiet in peaceful surroundings.

The apartment is tastefully furnished with care and attention to every detail. It offers an open floor plan with generous living areas, including a spacious living room with direct access to an expansive terrace that opens up to the sea view and the morning sun.

The kitchen, equipped by Gunni & Trentino with modern Gaggenau appliances, is a cooking enthusiast's dream.

The home has three spacious bedrooms, all with generous wardrobes. The master bedroom has an en-suite bathroom with shower and a walk-in closet.