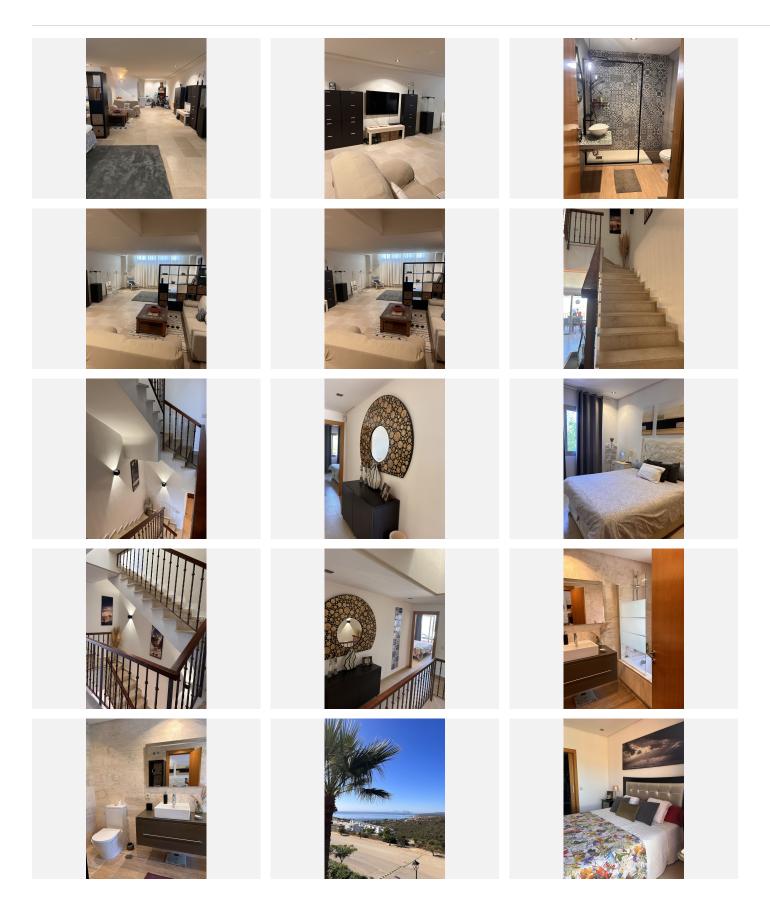

First floor, entrance hall, toilet, modern, well-equipped kitchen, luxurious living/dining room, stylishly furnished, with access to a beautiful terrace with panoramic views of the sea, the port of Sotogrande and the Gibraltar piñon.

First Floor, consists of a master bedroom with an ensuite bathroom and a good-sized dressing room, and with access to a beautiful terrace with fantastic views of the sea, a second bedroom with an en-suite bathroom with a built-in wardrobe.

### BROMLEY ESTATES Marbella

Second floor, spacious solarium, with spectacular views of the sea and the port of Sotogrande and the Gibraltar pine, with barbecue area.

In the basement, it consists of a bathroom, laundry area, storage room and a huge studio for guests or it can be a play area for children,