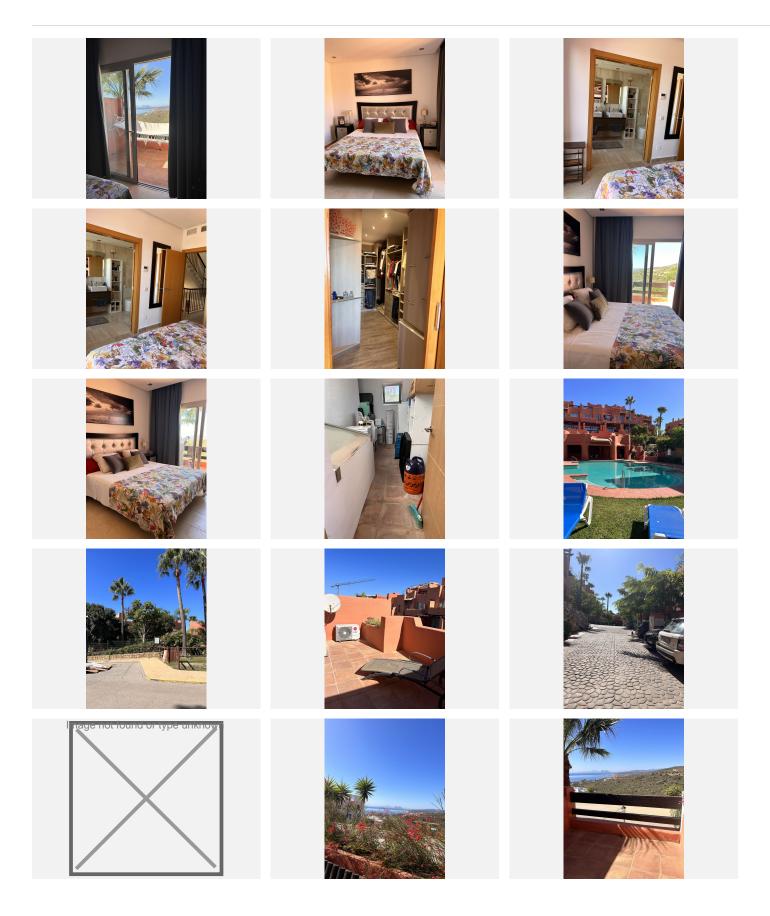

First Floor, consists of a master bedroom with an ensuite bathroom and a good-sized dressing room, and with access to a beautiful terrace with fantastic views of the sea, a second bedroom with an en-suite bathroom with a built-in wardrobe.

### BROMLEY ESTATES Marbella

Second floor, spacious solarium, with spectacular views of the sea and the port of Sotogrande and the Gibraltar pine, with barbecue area.

In the basement, it consists of a bathroom, laundry area, storage room and a huge studio for guests or it can be a play area for children,

At the entrance of the house there is private parking for one car.

The house is built with high quality materials, the windows have double glass, marble floors and heating throughout the house.

The house is located near the Sotogrande and La Duquesa golf courses, 15 minutes from Estepona and 40 minutes from Marbella.