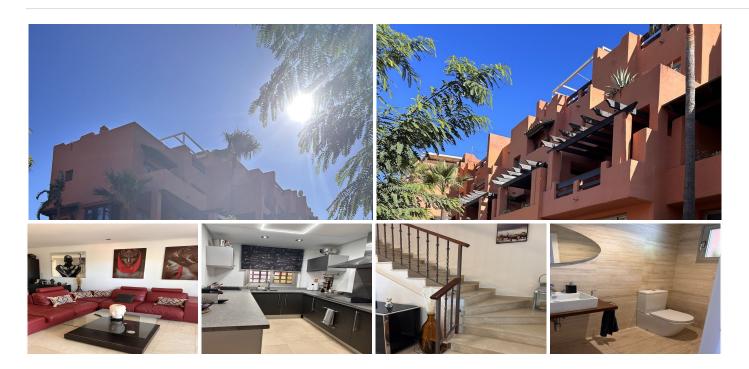

Luxurious recently renovated townhouse, in the prestigious Magna Manilva urbanization, was designed by the famous Architect Melvin Villarroel, with Marrakech style, in Bahia de las Rocas, 10 minutes from the port of Sotogrande and 5 minutes from the port of La Duquesa with panoramic views of the Mediterranean Sea and to the Gibraltar piñon, with swimming pools and garden areas, ideal for families who love tranquility, it consists of a basement, ground floor, first floor and solarium.

First floor, entrance hall, toilet, modern, well-equipped kitchen, luxurious living/dining room, stylishly furnished, with access to a beautiful terrace with panoramic views of the sea, the port of Sotogrande and the Gibraltar piñon.

First Floor, consists of a master bedroom with an ensuite bathroom and a good-sized dressing room, and with access to a beautiful terrace with fantastic views of the sea, a second bedroom with an en-suite bathroom with a built-in wardrobe.