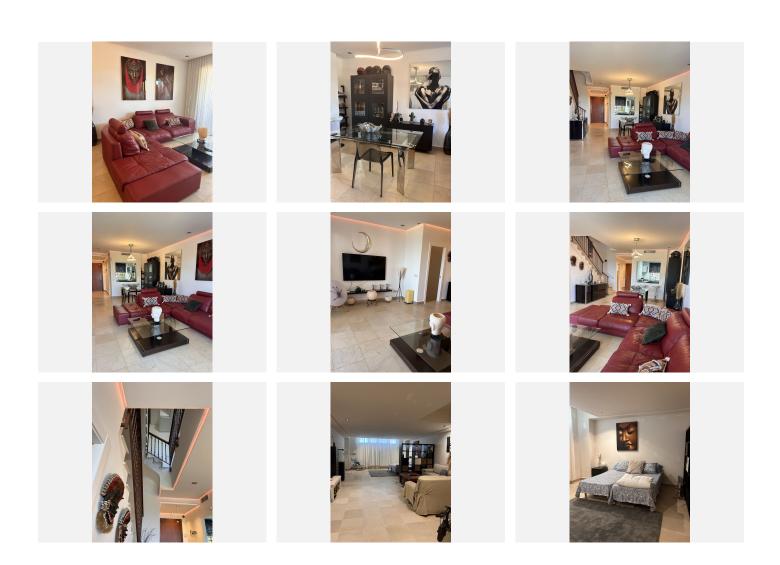

First floor, entrance hall, toilet, modern, well-equipped kitchen, luxurious living/dining room, stylishly furnished, with access to a beautiful terrace with panoramic views of the sea, the port of Sotogrande and the Gibraltar piñon.

First Floor, consists of a master bedroom with an ensuite bathroom and a good-sized dressing room, and with access to a beautiful terrace with fantastic views of the sea, a second bedroom with an en-suite bathroom with a built-in wardrobe.