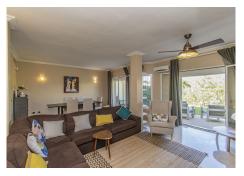

The ground floor consists of a large living room with a separate kitchen, a porch area with a private garden and a small service bedroom with an en-suite bathroom.

The first floor has a total of three bedrooms and two bathrooms.