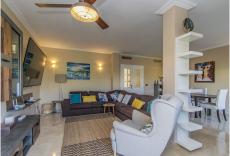

The ground floor consists of a large living room with a separate kitchen, a porch area with a private garden and a small service bedroom with an en-suite bathroom.

The first floor has a total of three bedrooms and two bathrooms.