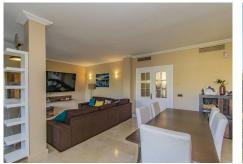

The ground floor consists of a large living room with a separate kitchen, a porch area with a private garden and a small service bedroom with an en-suite bathroom.

The first floor has a total of three bedrooms and two bathrooms.