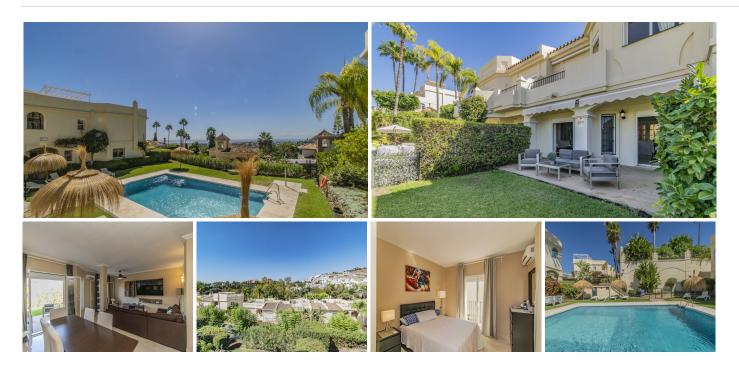

## REF# BEMR4431721 €595,000

| BEDS | BATHS | BUILT  | PLOT  | TERRACE |
|------|-------|--------|-------|---------|
| 3    | 3     | 164 m² | 40 m² | 60 m²   |

HOUSE NEXT TO THE GOLF COURSE IN LA QUINTA

Fantastic townhouse, located in the exclusive area of La Quinta, next to the golf course, just a few minutes from Puerto Banus, San Pedro, all kinds of services and surrounded by the best golf courses in the area. The property is divided into two floors plus a solarium.

The ground floor consists of a large living room with a separate kitchen, a porch area with a private garden and a small service bedroom with an en-suite bathroom.

The first floor has a total of three bedrooms and two bathrooms.

At the top you can enjoy a large solarium with views of the sea and the golf course.

Established within a wonderful urbanization with communal gardens and swimming pools.

An ideal property for clients who want to enjoy a family home, in an exclusive and quiet environment just a few minutes from all types of services.