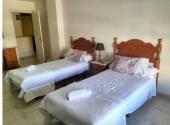

#### Key Features:

- Reception Area: Well-organized reception to welcome guests.
- Office Space: Efficient office area for managing daily operations.
- Hallway: Spacious hallway providing easy access to all rooms.
- In-Room Amenities: Each room is equipped with a TV, wardrobes, and Wifi for the convenience of guests.
- Air Conditioning: Air conditioning in all rooms ensures a comfortable stay.
- Natural Light: Ample natural light throughout the hostel creates a pleasant ambiance.