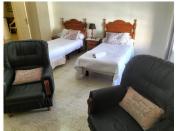

#### Key Features:

- Reception Area: Well-organized reception to welcome guests.
- Office Space: Efficient office area for managing daily operations.
- Hallway: Spacious hallway providing easy access to all rooms.
- In-Room Amenities: Each room is equipped with a TV, wardrobes, and Wifi for the convenience of guests.
- Air Conditioning: Air conditioning in all rooms ensures a comfortable stay.
- Natural Light: Ample natural light throughout the hostel creates a pleasant ambiance.