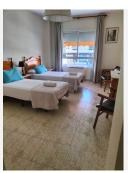

An excellent opportunity for a family-operated business, this hostel is located in San Pedro Alcántara and boasts a prime investment potential. With a built area of 300 square meters, the hostel features 11 rooms, 9 bathrooms, 1 dedicated room for linens and towels, and a private bathroom.

#### Key Features:

- Reception Area: Well-organized reception to welcome guests.
- Office Space: Efficient office area for managing daily operations.
- Hallway: Spacious hallway providing easy access to all rooms.
- In-Room Amenities: Each room is equipped with a TV, wardrobes, and Wifi for the convenience of guests.
- Air Conditioning: Air conditioning in all rooms ensures a comfortable stay.
- Natural Light: Ample natural light throughout the hostel creates a pleasant ambiance.