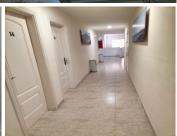

#### Key Features:

- Reception Area: Well-organized reception to welcome guests.
- Office Space: Efficient office area for managing daily operations.
- Hallway: Spacious hallway providing easy access to all rooms.
- In-Room Amenities: Each room is equipped with a TV, wardrobes, and Wifi for the convenience of guests.
- Air Conditioning: Air conditioning in all rooms ensures a comfortable stay.
- Natural Light: Ample natural light throughout the hostel creates a pleasant ambiance.