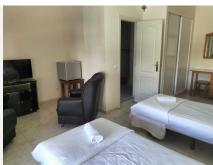

An excellent opportunity for a family-operated business, this hostel is located in San Pedro Alcántara and boasts a prime investment potential. With a built area of 300 square meters, the hostel features 11 rooms, 9 bathrooms, 1 dedicated room for linens and towels, and a private bathroom.

#### Key Features:

- Reception Area: Well-organized reception to welcome guests.
- Office Space: Efficient office area for managing daily operations.
- Hallway: Spacious hallway providing easy access to all rooms.
- In-Room Amenities: Each room is equipped with a TV, wardrobes, and Wifi for the convenience of guests.
- Air Conditioning: Air conditioning in all rooms ensures a comfortable stay.
- Natural Light: Ample natural light throughout the hostel creates a pleasant ambiance.