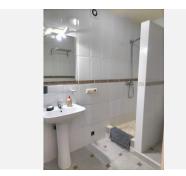

An excellent opportunity for a family-operated business, this hostel is located in San Pedro Alcántara and boasts a prime investment potential. With a built area of 300 square meters, the hostel features 11 rooms, 9 bathrooms, 1 dedicated room for linens and towels, and a private bathroom.

#### Key Features:

- Reception Area: Well-organized reception to welcome guests.
- Office Space: Efficient office area for managing daily operations.
- Hallway: Spacious hallway providing easy access to all rooms.
- In-Room Amenities: Each room is equipped with a TV, wardrobes, and Wifi for the convenience of guests.
- Air Conditioning: Air conditioning in all rooms ensures a comfortable stay.
- Natural Light: Ample natural light throughout the hostel creates a pleasant ambiance.