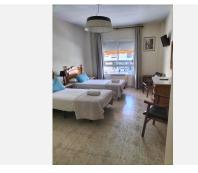

An excellent opportunity for a family-operated business, this hostel is located in San Pedro Alcántara and boasts a prime investment potential. With a built area of 300 square meters, the hostel features 11 rooms, 9 bathrooms, 1 dedicated room for linens and towels, and a private bathroom.

#### Key Features:

- Reception Area: Well-organized reception to welcome guests.
- Office Space: Efficient office area for managing daily operations.
- Hallway: Spacious hallway providing easy access to all rooms.
- In-Room Amenities: Each room is equipped with a TV, wardrobes, and Wifi for the convenience of guests.
- Air Conditioning: Air conditioning in all rooms ensures a comfortable stay.
- Natural Light: Ample natural light throughout the hostel creates a pleasant ambiance.