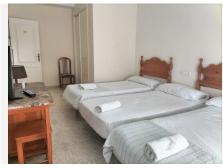

An excellent opportunity for a family-operated business, this hostel is located in San Pedro Alcántara and boasts a prime investment potential. With a built area of 300 square meters, the hostel features 11 rooms, 9 bathrooms, 1 dedicated room for linens and towels, and a private bathroom.

#### Key Features:

- Reception Area: Well-organized reception to welcome guests.
- Office Space: Efficient office area for managing daily operations.
- Hallway: Spacious hallway providing easy access to all rooms.
- In-Room Amenities: Each room is equipped with a TV, wardrobes, and Wifi for the convenience of guests.
- Air Conditioning: Air conditioning in all rooms ensures a comfortable stay.
- Natural Light: Ample natural light throughout the hostel creates a pleasant ambiance.