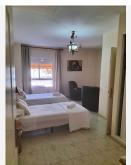

An excellent opportunity for a family-operated business, this hostel is located in San Pedro Alcántara and boasts a prime investment potential. With a built area of 300 square meters, the hostel features 11 rooms, 9 bathrooms, 1 dedicated room for linens and towels, and a private bathroom.

#### Key Features:

- Reception Area: Well-organized reception to welcome guests.
- Office Space: Efficient office area for managing daily operations.
- Hallway: Spacious hallway providing easy access to all rooms.
- In-Room Amenities: Each room is equipped with a TV, wardrobes, and Wifi for the convenience of guests.
- Air Conditioning: Air conditioning in all rooms ensures a comfortable stay.
- Natural Light: Ample natural light throughout the hostel creates a pleasant ambiance.