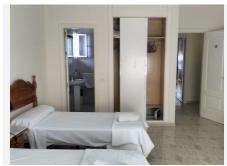

An excellent opportunity for a family-operated business, this hostel is located in San Pedro Alcántara and boasts a prime investment potential. With a built area of 300 square meters, the hostel features 11 rooms, 9 bathrooms, 1 dedicated room for linens and towels, and a private bathroom.

#### Key Features:

- Reception Area: Well-organized reception to welcome guests.
- Office Space: Efficient office area for managing daily operations.
- Hallway: Spacious hallway providing easy access to all rooms.
- In-Room Amenities: Each room is equipped with a TV, wardrobes, and Wifi for the convenience of guests.
- Air Conditioning: Air conditioning in all rooms ensures a comfortable stay.
- Natural Light: Ample natural light throughout the hostel creates a pleasant ambiance.