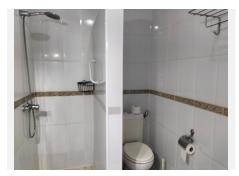

An excellent opportunity for a family-operated business, this hostel is located in San Pedro Alcántara and boasts a prime investment potential. With a built area of 300 square meters, the hostel features 11 rooms, 9 bathrooms, 1 dedicated room for linens and towels, and a private bathroom.

#### Key Features:

- Reception Area: Well-organized reception to welcome guests.
- Office Space: Efficient office area for managing daily operations.
- Hallway: Spacious hallway providing easy access to all rooms.
- In-Room Amenities: Each room is equipped with a TV, wardrobes, and Wifi for the convenience of guests.
- Air Conditioning: Air conditioning in all rooms ensures a comfortable stay.
- Natural Light: Ample natural light throughout the hostel creates a pleasant ambiance.