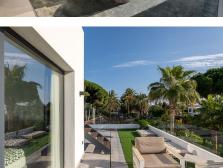

This independent villa in exclusive Marbesa is an architectural masterpiece that will transport you to a world of elegance and sophistication.

With 534 square meters of living space distributed over three floors and a 710 square meter plot, this property is an oasis of spaciousness and light. Its southwest orientation guarantees sun throughout the day, allowing natural light to flood every corner of this villa.

## BROMLEY ESTATES Marbella

Energy efficiency is a priority here, thanks to the solar panels on the roof, making this villa environmentally friendly.

But the true magic of this property unfolds on its exterior. A lush garden surrounds a swimming pool that invites you to immerse yourself in crystal-clear waters and enjoy the warm sun of the Costa del Sol. Privacy is total, allowing you to enjoy moments of peace and tranquillity in your own paradise.