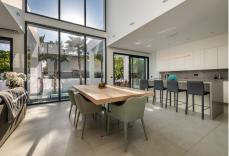

This independent villa in exclusive Marbesa is an architectural masterpiece that will transport you to a world of elegance and sophistication.

With 534 square meters of living space distributed over three floors and a 710 square meter plot, this property is an oasis of spaciousness and light. Its southwest orientation guarantees sun throughout the day, allowing natural light to flood every corner of this villa.

Inside, you will discover five spacious rooms, designed to provide privacy and comfort to its residents and guests.

In its distribution, we can also find five designer bathrooms, an impressive double-height living room, a modern integrated kitchen, a games room, and you can also exercise in the training room.