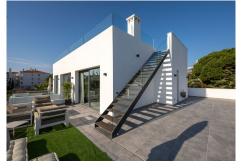

## HOUSE 5 BEDROOMS 5 BATHROOMS IN MARBESA

Marbesa

REF# BEMR4432267 €2,590,000

| BEDS | BATHS | BUILT  | PLOT   | TERRACE |
|------|-------|--------|--------|---------|
| 5    | 5     | 582 m² | 712 m² | 274 m²  |

This independent villa in exclusive Marbesa is an architectural masterpiece that will transport you to a world of elegance and sophistication.

With 534 square meters of living space distributed over three floors and a 710 square meter plot, this property is an oasis of spaciousness and light. Its southwest orientation guarantees sun throughout the day, allowing natural light to flood every corner of this villa.

## BROMLEY ESTATES Marbella

Energy efficiency is a priority here, thanks to the solar panels on the roof, making this villa environmentally friendly.

But the true magic of this property unfolds on its exterior. A lush garden surrounds a swimming pool that invites you to immerse yourself in crystal-clear waters and enjoy the warm sun of the Costa del Sol. Privacy is total, allowing you to enjoy moments of peace and tranquillity in your own paradise.