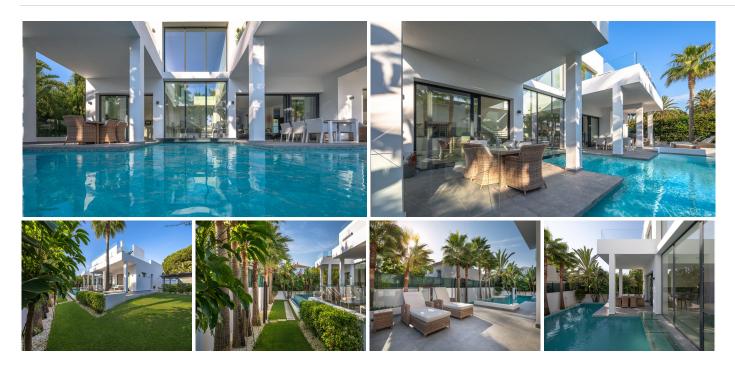

## HOUSE 5 BEDROOMS 5 BATHROOMS IN MARBESA

Marbesa

REF# BEMR4432267 €2,590,000

| BEDS | BATHS | BUILT  | PLOT   | TERRACE |
|------|-------|--------|--------|---------|
| 5    | 5     | 582 m² | 712 m² | 274 m²  |

This independent villa in exclusive Marbesa is an architectural masterpiece that will transport you to a world of elegance and sophistication.

With 534 square meters of living space distributed over three floors and a 710 square meter plot, this property is an oasis of spaciousness and light. Its southwest orientation guarantees sun throughout the day, allowing natural light to flood every corner of this villa.

Inside, you will discover five spacious rooms, designed to provide privacy and comfort to its residents and guests.

In its distribution, we can also find five designer bathrooms, an impressive double-height living room, a modern integrated kitchen, a games room, and you can also exercise in the training room.

## BROMLEY ESTATES Marbella

Energy efficiency is a priority here, thanks to the solar panels on the roof, making this villa environmentally friendly.

But the true magic of this property unfolds on its exterior. A lush garden surrounds a swimming pool that invites you to immerse yourself in crystal-clear waters and enjoy the warm sun of the Costa del Sol. Privacy is total, allowing you to enjoy moments of peace and tranquillity in your own paradise.