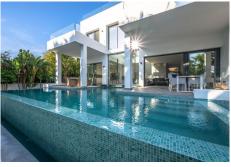

## HOUSE 5 BEDROOMS 5 BATHROOMS IN MARBESA

Marbesa

REF# BEMR4432267 €2,590,000

| BEDS | BATHS | BUILT  | PLOT   | TERRACE |
|------|-------|--------|--------|---------|
| 5    | 5     | 582 m² | 712 m² | 274 m²  |

This independent villa in exclusive Marbesa is an architectural masterpiece that will transport you to a world of elegance and sophistication.

With 534 square meters of living space distributed over three floors and a 710 square meter plot, this property is an oasis of spaciousness and light. Its southwest orientation guarantees sun throughout the day, allowing natural light to flood every corner of this villa.

## BROMLEY ESTATES Marbella

Energy efficiency is a priority here, thanks to the solar panels on the roof, making this villa environmentally friendly.

But the true magic of this property unfolds on its exterior. A lush garden surrounds a swimming pool that invites you to immerse yourself in crystal-clear waters and enjoy the warm sun of the Costa del Sol. Privacy is total, allowing you to enjoy moments of peace and tranquillity in your own paradise.