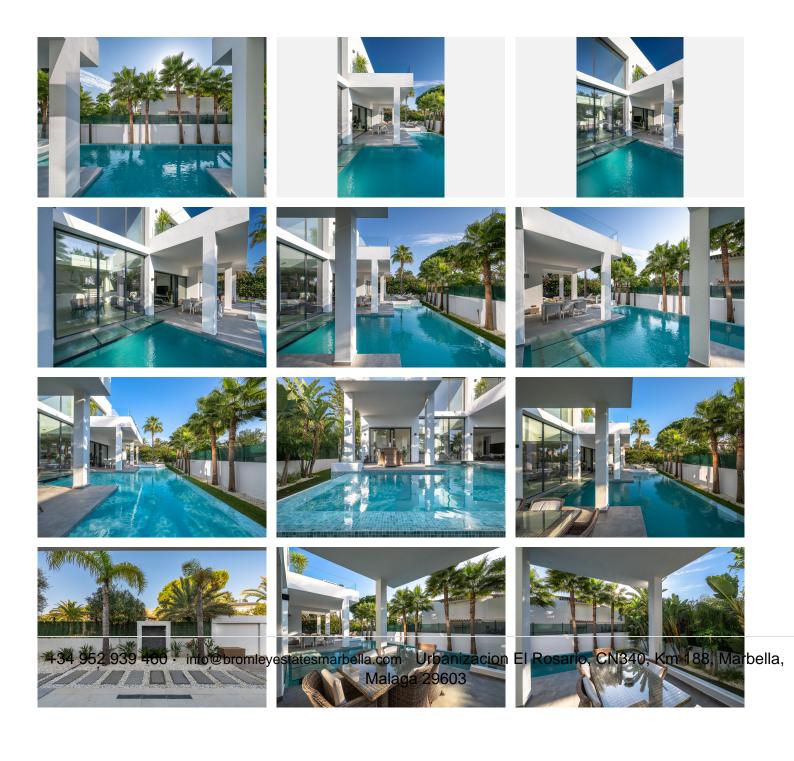

## HOUSE 5 BEDROOMS 5 BATHROOMS IN MARBESA

Marbesa

REF# BEMR4432267 €2,590,000

| BEDS | BATHS | BUILT  | PLOT   | TERRACE |
|------|-------|--------|--------|---------|
| 5    | 5     | 582 m² | 712 m² | 274 m²  |

This independent villa in exclusive Marbesa is an architectural masterpiece that will transport you to a world of elegance and sophistication.

With 534 square meters of living space distributed over three floors and a 710 square meter plot, this property is an oasis of spaciousness and light. Its southwest orientation guarantees sun throughout the day, allowing natural light to flood every corner of this villa.

## BROMLEY ESTATES Marbella

Energy efficiency is a priority here, thanks to the solar panels on the roof, making this villa environmentally friendly.

But the true magic of this property unfolds on its exterior. A lush garden surrounds a swimming pool that invites you to immerse yourself in crystal-clear waters and enjoy the warm sun of the Costa del Sol. Privacy is total, allowing you to enjoy moments of peace and tranquillity in your own paradise.