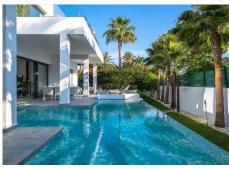

This independent villa in exclusive Marbesa is an architectural masterpiece that will transport you to a world of elegance and sophistication.

With 534 square meters of living space distributed over three floors and a 710 square meter plot, this property is an oasis of spaciousness and light. Its southwest orientation guarantees sun throughout the day, allowing natural light to flood every corner of this villa.

## BROMLEY ESTATES Marbella

Energy efficiency is a priority here, thanks to the solar panels on the roof, making this villa environmentally friendly.

But the true magic of this property unfolds on its exterior. A lush garden surrounds a swimming pool that invites you to immerse yourself in crystal-clear waters and enjoy the warm sun of the Costa del Sol. Privacy is total, allowing you to enjoy moments of peace and tranquillity in your own paradise.