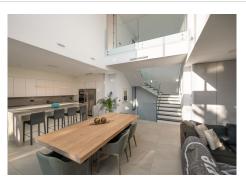

This independent villa in exclusive Marbesa is an architectural masterpiece that will transport you to a world of elegance and sophistication.

With 534 square meters of living space distributed over three floors and a 710 square meter plot, this property is an oasis of spaciousness and light. Its southwest orientation guarantees sun throughout the day, allowing natural light to flood every corner of this villa.

Inside, you will discover five spacious rooms, designed to provide privacy and comfort to its residents and guests.

In its distribution, we can also find five designer bathrooms, an impressive double-height living room, a modern integrated kitchen, a games room, and you can also exercise in the training room.