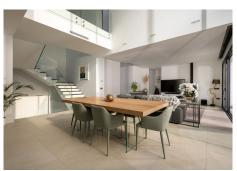

Inside, you will discover five spacious rooms, designed to provide privacy and comfort to its residents and guests.

In its distribution, we can also find five designer bathrooms, an impressive double-height living room, a modern integrated kitchen, a games room, and you can also exercise in the training room.

This independent villa in exclusive Marbesa is an architectural masterpiece that will transport you to a world of elegance and sophistication.

With 534 square meters of living space distributed over three floors and a 710 square meter plot, this property is an oasis of spaciousness and light. Its southwest orientation guarantees sun throughout the day, allowing natural light to flood every corner of this villa.