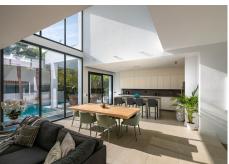

This independent villa in exclusive Marbesa is an architectural masterpiece that will transport you to a world of elegance and sophistication.

With 534 square meters of living space distributed over three floors and a 710 square meter plot, this property is an oasis of spaciousness and light. Its southwest orientation guarantees sun throughout the day, allowing natural light to flood every corner of this villa.

Inside, you will discover five spacious rooms, designed to provide privacy and comfort to its residents and guests.

In its distribution, we can also find five designer bathrooms, an impressive double-height living room, a modern integrated kitchen, a games room, and you can also exercise in the training room.