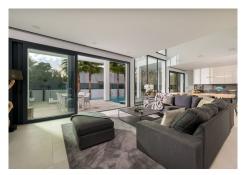

Inside, you will discover five spacious rooms, designed to provide privacy and comfort to its residents and guests.

In its distribution, we can also find five designer bathrooms, an impressive double-height living room, a modern integrated kitchen, a games room, and you can also exercise in the training room.

This property has been built with high-quality materials, taking maximum care of every detail. It is equipped with an alarm and a home automation system, and the air conditioning is through ducted air conditioning with an independent thermostat on each floor.