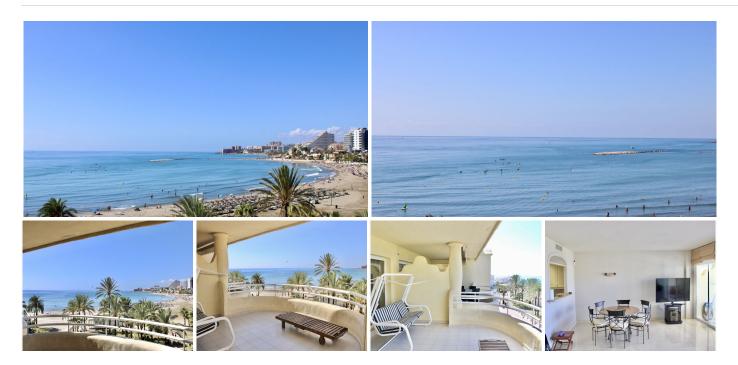

## **BEST VIEWS IN PUERTO MARINA!**

CLASSIC 3 BEDROOMS DUPLEX PENTHOUSE WITH BREATHTAKING VIEWS OF THE PORT AND THE BENALMADENA COAST IN ONE OF THE BEST BUILDINGS OF PUERTO MARINA.

The apartment is located in the DOS MARES community with a roof top community pool with superb beach and sea views, storage room and underground parking with access through the marina! This complex has been built to the highest standards.

The terraces of this urbanisation are very generous and benefit from unforgettable views. The apartment has sun in the morning in the bedrooms and in the afternoon on the living room side.

The property represents a 3 bedrooms duplex penthouse on the beachfront, in the heart of Puerto Marina.

+34 952 939 460 · info@bromleyestatesmarbella.com Urbanizacion El Rosario, CN340, Km 188, Marbella, Malaga 29603

The living room has alone 30 m2 with access to the large terrace with frontal sea and Benalmadena coast views.