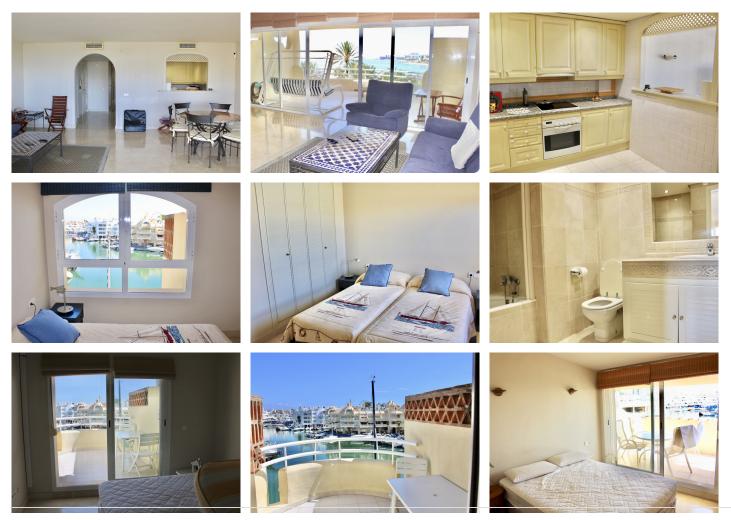

There is an adjacent separate fully equipped and furnished kitchen, which can easily be opened to the living area.

On the same first level there are 2 large bedrooms and 2 full bathrooms with marble finishes. One of the bedrooms offers a private terrace and the bathroom en suite.

The second level of the duplex belongs to the master bedroom, which has itself a private terrace with views of the port. From this floor the property has direct private door to the roof top pool. The only unit not sharing the community access of other neighbours.

The property comes with a specious garage space and the storage room, the biggest one of the community.

Perfect investment in a quality property with the best views and only 2 steps away from the beach, port, promenade, shopping center, restaurants, cafes, shops, etc.