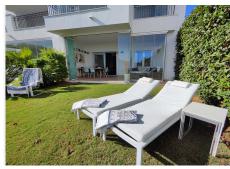

Excellent corner garden apartment located in the protected area of La Mairena (UNESCO Biosphere) on the heights of Elviria. The property enjoys fantastic privacy thanks to its corner position with good size terrace and large private use garden. Bright living room open onto the terrace equipped with glass curtains, fully fitted open style kitchen, very good quality specifications, including top quality Saloni flooring, double glazed window, with shutters in the bedrooms, Hot&Cold A/C, solar panel for hot water, private parking place, etc... The complex offers landscaped gardens, a lovely swimming-pool and free access to El Soto Golf club facilities which includes 9 holes Golf course, Tennis and Paddle Courts, Gymnasium, Sauna, Turkish Bath, Hydro-SPA, putting green, children play ground and a superb bar-restaurant with free wifi, beautiful terraces, BBQ area and evening entertainments.

Bedroom: 3 | Bathroom: 2 | Interior size: 104m2 | Terraces: 21m2 | Swimming-pool: communal | Private parking | Facing: S-SE