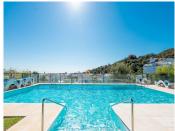

Excellent corner garden apartment located in the protected area of La Mairena (UNESCO Biosphere) on the heights of Elviria. The property enjoys fantastic privacy thanks to its corner position with good size terrace and large private use garden. Bright living room open onto the terrace equipped with glass curtains, fully fitted open style kitchen, very good quality specifications, including top quality Saloni flooring, double glazed window, with shutters in the bedrooms, Hot&Cold A/C, solar panel for hot water, private parking place, etc... The complex offers landscaped gardens, a lovely swimming-pool and free access to El Soto Golf club facilities which includes 9 holes Golf course, Tennis and Paddle Courts, Gymnasium, Sauna, Turkish Bath, Hydro-SPA, putting green, children play ground and a superb bar-restaurant with free wifi, beautiful terraces, BBQ area and evening entertainments.