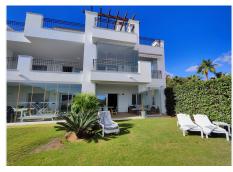

Excellent corner garden apartment located in the protected area of La Mairena (UNESCO Biosphere) on the heights of Elviria. The property enjoys fantastic privacy thanks to its corner position with good size terrace and large private use garden. Bright living room open onto the terrace equipped with glass curtains, fully fitted open style kitchen, very good quality specifications, including top quality Saloni flooring, double glazed window, with shutters in the bedrooms, Hot&Cold A/C, solar panel for hot water, private parking place, etc... The complex offers landscaped gardens, a lovely swimming-pool and free access to El Soto Golf club facilities which includes 9 holes Golf course, Tennis and Paddle Courts, Gymnasium, Sauna, Turkish Bath, Hydro-SPA, putting green, children play ground and a superb bar-restaurant with free wifi, beautiful terraces, BBQ area and evening entertainments.