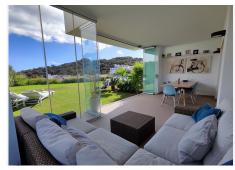

Excellent corner garden apartment located in the protected area of La Mairena (UNESCO Biosphere) on the heights of Elviria. The property enjoys fantastic privacy thanks to its corner position with good size terrace and large private use garden. Bright living room open onto the terrace equipped with glass curtains, fully fitted open style kitchen, very good quality specifications, including top quality Saloni flooring, double glazed window, with shutters in the bedrooms, Hot&Cold A/C, solar panel for hot water, private parking place, etc... The complex offers landscaped gardens, a lovely swimming-pool and free access to El Soto Golf club facilities which includes 9 holes Golf course, Tennis and Paddle Courts, Gymnasium, Sauna, Turkish Bath, Hydro-SPA, putting green, children play ground and a superb bar-restaurant with free wifi, beautiful terraces, BBQ area and evening entertainments.

Bedroom: 3 | Bathroom: 2 | Interior size: 104m2 | Terraces: 21m2 | Swimming-pool: communal | Private parking | Facing: S-SE