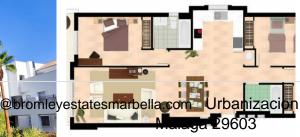

# GROUND FLOOR APARTMENT 3 BEDROOMS 2 BATHROOMS IN LA MAIRENA

La Mairena

REF# BEMR4432711 €392,000

| BEDS | BATHS | BUILT  | PLOT  | TERRACE |
|------|-------|--------|-------|---------|
| 3    | 2     | 104 m² | 20 m² | 21 m²   |

Bedroom: 3 | Bathroom: 2 | Interior size: 104m2 | Terraces: 21m2 | Swimming-pool: communal | Private parking | Facing: S-SE