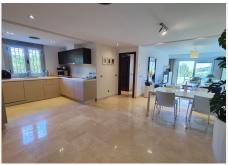

Excellent corner garden apartment located in the protected area of La Mairena (UNESCO Biosphere) on the heights of Elviria. The property enjoys fantastic privacy thanks to its corner position with good size terrace and large private use garden. Bright living room open onto the terrace equipped with glass curtains, fully fitted open style kitchen, very good quality specifications, including top quality Saloni flooring, double glazed window, with shutters in the bedrooms, Hot&Cold A/C, solar panel for hot water, private parking place, etc... The complex offers landscaped gardens, a lovely swimming-pool and free access to El Soto Golf club facilities which includes 9 holes Golf course, Tennis and Paddle Courts, Gymnasium, Sauna, Turkish Bath, Hydro-SPA, putting green, children play ground and a superb bar-restaurant with free wifi, beautiful terraces, BBQ area and evening entertainments.