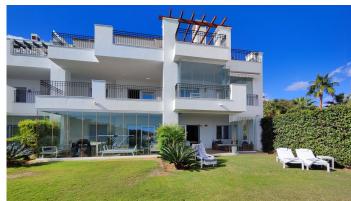

# GROUND FLOOR APARTMENT 3 BEDROOMS 2 BATHROOMS IN LA MAIRENA

La Mairena

REF# BEMR4432711 €392,000

| BEDS | BATHS | BUILT  | PLOT  | TERRACE |
|------|-------|--------|-------|---------|
| 3    | 2     | 104 m² | 20 m² | 21 m²   |

Excellent corner garden apartment located in the protected area of La Mairena (UNESCO Biosphere) on the heights of Elviria. The property enjoys fantastic privacy thanks to its corner position with good size terrace and large private use garden. Bright living room open onto the terrace equipped with glass curtains, fully fitted open style kitchen, very good quality specifications, including top quality Saloni flooring, double glazed window, with shutters in the bedrooms, Hot&Cold A/C, solar panel for hot water, private parking place, etc... The complex offers landscaped gardens, a lovely swimming-pool and free access to El Soto Golf club facilities which includes 9 holes Golf course, Tennis and Paddle Courts, Gymnasium, Sauna, Turkish Bath, Hydro-SPA, putting green, children play ground and a superb bar-restaurant with free wifi, beautiful terraces, BBQ area and evening entertainments.