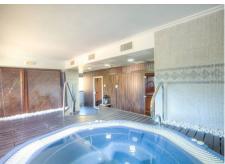

Excellent corner garden apartment located in the protected area of La Mairena (UNESCO Biosphere) on the heights of Elviria. The property enjoys fantastic privacy thanks to its corner position with good size terrace and large private use garden. Bright living room open onto the terrace equipped with glass curtains, fully fitted open style kitchen, very good quality specifications, including top quality Saloni flooring, double glazed window, with shutters in the bedrooms, Hot&Cold A/C, solar panel for hot water, private parking place, etc... The complex offers landscaped gardens, a lovely swimming-pool and free access to El Soto Golf club facilities which includes 9 holes Golf course, Tennis and Paddle Courts, Gymnasium, Sauna, Turkish Bath, Hydro-SPA, putting green, children play ground and a superb bar-restaurant with free wifi, beautiful terraces, BBQ area and evening entertainments.