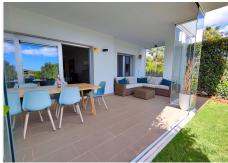

Excellent corner garden apartment located in the protected area of La Mairena (UNESCO Biosphere) on the heights of Elviria. The property enjoys fantastic privacy thanks to its corner position with good size terrace and large private use garden. Bright living room open onto the terrace equipped with glass curtains, fully fitted open style kitchen, very good quality specifications, including top quality Saloni flooring, double glazed window, with shutters in the bedrooms, Hot&Cold A/C, solar panel for hot water, private parking place, etc... The complex offers landscaped gardens, a lovely swimming-pool and free access to El Soto Golf club facilities which includes 9 holes Golf course, Tennis and Paddle Courts, Gymnasium, Sauna, Turkish Bath, Hydro-SPA, putting green, children play ground and a superb bar-restaurant with free wifi, beautiful terraces, BBQ area and evening entertainments.

Bedroom: 3 | Bathroom: 2 | Interior size: 104m2 | Terraces: 21m2 | Swimming-pool: communal | Private parking | Facing: S-SE