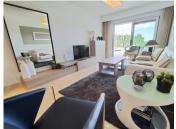

Excellent corner garden apartment located in the protected area of La Mairena (UNESCO Biosphere) on the heights of Elviria. The property enjoys fantastic privacy thanks to its corner position with good size terrace and large private use garden. Bright living room open onto the terrace equipped with glass curtains, fully fitted open style kitchen, very good quality specifications, including top quality Saloni flooring, double glazed window, with shutters in the bedrooms, Hot&Cold A/C, solar panel for hot water, private parking place, etc... The complex offers landscaped gardens, a lovely swimming-pool and free access to El Soto Golf club facilities which includes 9 holes Golf course, Tennis and Paddle Courts, Gymnasium, Sauna, Turkish Bath, Hydro-SPA, putting green, children play ground and a superb bar-restaurant with free wifi, beautiful terraces, BBQ area and evening entertainments.