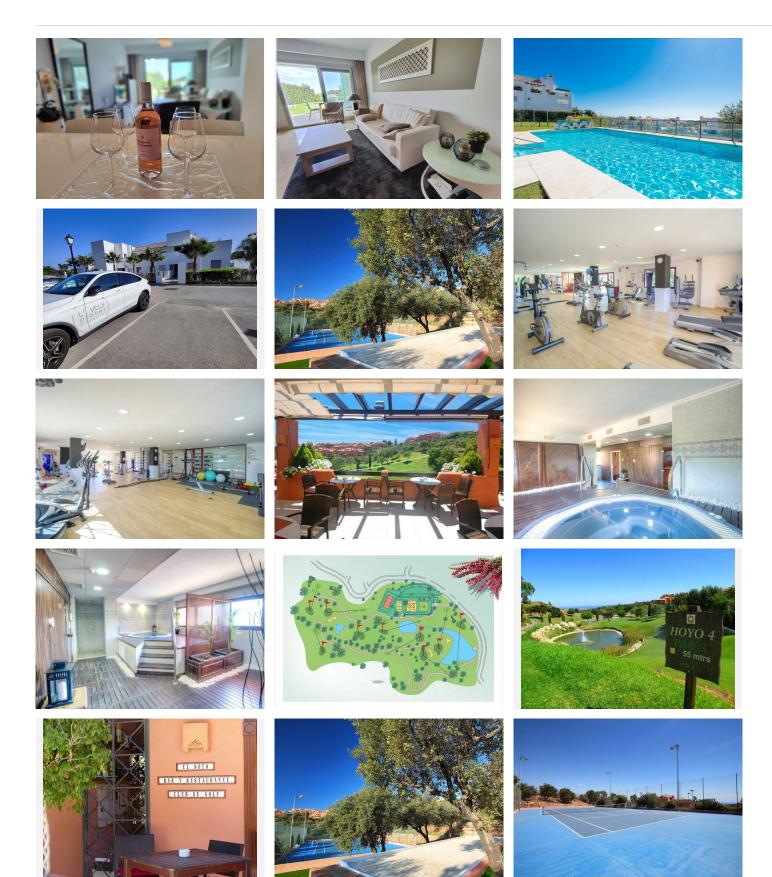

Excellent corner garden apartment located in the protected area of La Mairena (UNESCO Biosphere) on the heights of Elviria. The property enjoys fantastic privacy thanks to its corner position with good size terrace and large private use garden. Bright living room open onto the terrace equipped with glass curtains, fully fitted open style kitchen, very good quality specifications, including top quality Saloni flooring, double glazed window, with shutters in the bedrooms, Hot&Cold A/C, solar panel for hot water, private parking place, etc... The complex offers landscaped gardens, a lovely swimming-pool and free access to El Soto Golf club facilities which includes 9 holes Golf course, Tennis and Paddle Courts, Gymnasium, Sauna, Turkish Bath, Hydro-SPA, putting green, children play ground and a superb bar-restaurant with free wifi, beautiful terraces, BBQ area and evening entertainments.