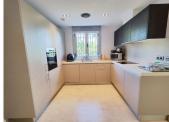

Excellent corner garden apartment located in the protected area of La Mairena (UNESCO Biosphere) on the heights of Elviria. The property enjoys fantastic privacy thanks to its corner position with good size terrace and large private use garden. Bright living room open onto the terrace equipped with glass curtains, fully fitted open style kitchen, very good quality specifications, including top quality Saloni flooring, double glazed window, with shutters in the bedrooms, Hot&Cold A/C, solar panel for hot water, private parking place, etc... The complex offers landscaped gardens, a lovely swimming-pool and free access to El Soto Golf club facilities which includes 9 holes Golf course, Tennis and Paddle Courts, Gymnasium, Sauna, Turkish Bath, Hydro-SPA, putting green, children play ground and a superb bar-restaurant with free wifi, beautiful terraces, BBQ area and evening entertainments.