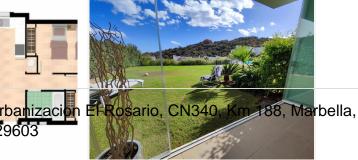

Excellent corner garden apartment located in the protected area of La Mairena (UNESCO Biosphere) on the heights of Elviria. The property enjoys fantastic privacy thanks to its corner position with good size terrace and large private use garden. Bright living room open onto the terrace equipped with glass curtains, fully fitted open style kitchen, very good quality specifications, including top quality Saloni flooring, double glazed window, with shutters in the bedrooms, Hot&Cold A/C, solar panel for hot water, private parking place, etc... The complex offers landscaped gardens, a lovely swimming-pool and free access to El Soto Golf club facilities which includes 9 holes Golf course, Tennis and Paddle Courts, Gymnasium, Sauna, Turkish Bath, Hydro-SPA, putting green, children play ground and a superb bar-restaurant with free wifi, beautiful terraces, BBQ area and evening entertainments.

#### **BROMLEY ESTATES**

Marbella

+34 952 939 460 · info@bromleyestatesmarbella.com Urbanizacion El Rosario, CN340, Km 188, Marbella, Malaga 29603