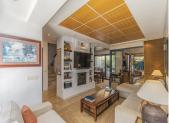

The property is distributed over three floors and has a living room with fireplace with dining area, kitchen, toilet and porch and terrace area on the ground floor.

The first floor has three bedrooms and two bathrooms.