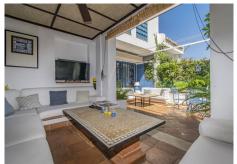

The property is distributed over three floors and has a living room with fireplace with dining area, kitchen, toilet and porch and terrace area on the ground floor.

The first floor has three bedrooms and two bathrooms.