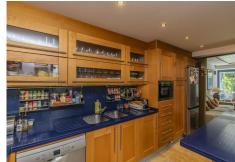

The property is distributed over three floors and has a living room with fireplace with dining area, kitchen, toilet and porch and terrace area on the ground floor.

The first floor has three bedrooms and two bathrooms.