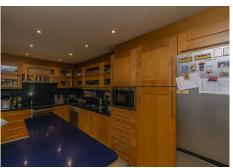

The property is distributed over three floors and has a living room with fireplace with dining area, kitchen, toilet and porch and terrace area on the ground floor.

The first floor has three bedrooms and two bathrooms.