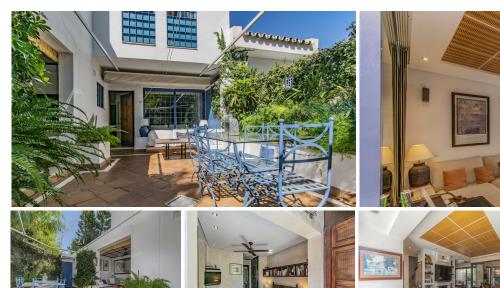

#### **ELEGANT HOUSE NEXT TO PUERTO BANUS**

Cozy and elegant townhouse, located in the lower part of Nueva Andalucía just a few minutes from Puerto Banus, all kinds of services and surrounded by the best golf courses.

The property is distributed over three floors and has a living room with fireplace with dining area, kitchen, toilet and porch and terrace area on the ground floor.

The first floor has three bedrooms and two bathrooms.

The upper floor has a fourth bedroom with an en-suite bathroom and solarium area.

The property has a private garage and parking area.

Established within a picturesque Mediterranean style urbanization with several communal swimming pools. An ideal property for clients who want to enjoy a cozy family home just a few minutes from Puerto Banus.