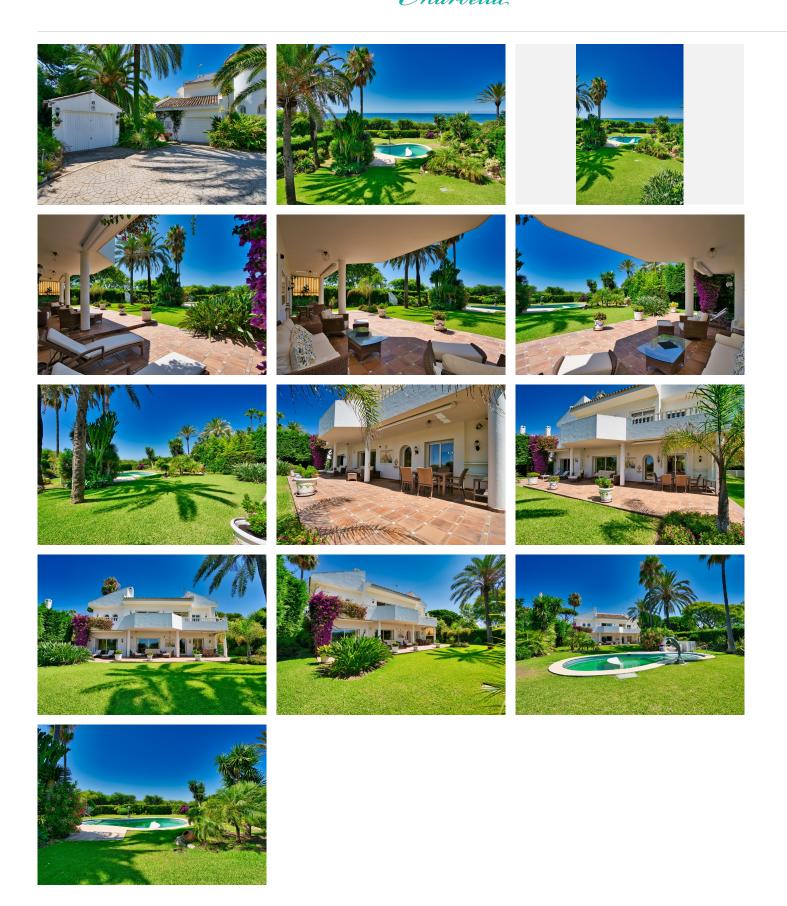

This remarkable beachfront villa, located adjacent to the renowned Nikki Beach in Elviria, East Marbella, offers an unparalleled living experience. Spread across two levels, the villa features four spacious bedrooms, each with its own en-suite bathroom, a guest toilet, an office space, and an expansive, sunlit living room seamlessly connected to a separate dining area.

A covered terrace grants access to the sprawling, beautifully landscaped garden, complete with a private heated pool – the perfect setting for enjoying the coastal climate. The property boasts a private driveway and two separate garages, ensuring ample parking and convenience.

This exclusive residence is situated within the prestigious Los Jardines de Las Golondrinas gated complex, providing round-the-clock security for your peace of mind. It stands in close proximity to the esteemed Hotel Don Carlos and the Don Carlos Tennis Club, further enhancing the luxurious lifestyle that this location affords.

#### **BROMLEY ESTATES**

Marbella

Incorporating both natural beauty and refined living spaces, this beachfront villa represents the epitome of seaside sophistication and comfort. Experience the best of Marbella's East End with this extraordinary property.