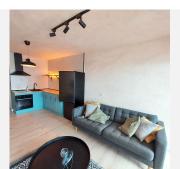

#### Key Features:

Layout: This penthouse is designed as a duplex, providing a unique separation of spaces. On the upper level, you'll find an open living room that seamlessly connects to the terrace, offering breathtaking sea views.