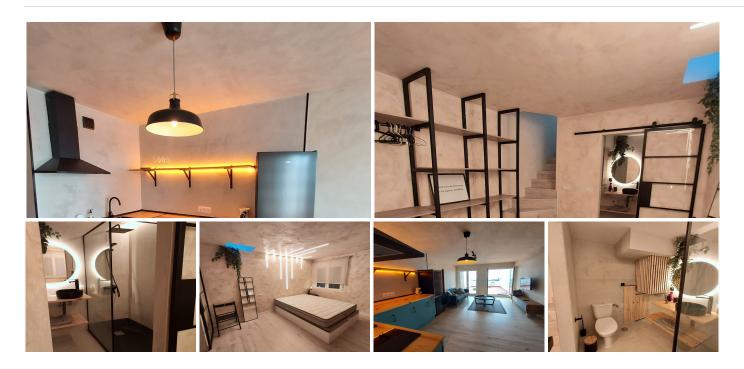

# PENTHOUSE 1 BEDROOM 1.5 BATHROOM IN ESTEPONA

Stepona

REF# BEMR4434622 €135,000

| BEDS | BATHS | BUILT | TERRACE |
|------|-------|-------|---------|
| 1    | 1.5   | 70 m² | 15 m²   |

This charming duplex penthouse, located in the serene Forest Hill area, offers a comfortable and contemporary living experience. With a total area of 70 square meters, including a spacious 15-square-meter terrace, this penthouse provides a perfect blend of indoor and outdoor living.

#### Key Features:

Layout: This penthouse is designed as a duplex, providing a unique separation of spaces. On the upper level, you'll find an open living room that seamlessly connects to the terrace, offering breathtaking sea views.

Bedroom and Bathroom: Descending the staircase to the lower level, you'll discover a cozy bedroom and a well-appointed bathroom. These private spaces are perfect for relaxation and rest.