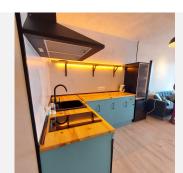

#### Key Features:

Layout: This penthouse is designed as a duplex, providing a unique separation of spaces. On the upper level, you'll find an open living room that seamlessly connects to the terrace, offering breathtaking sea views.