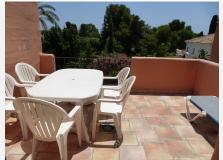

All apartments are between 174 sq. and 265 sq. building sizes with featuring fully fitted kitchen, living room and south oriented terrace areas, two with panoramic sea view and the others with overlooking gardens and pool.

13 bedrooms, 13 bathrooms en suite and guest toilette.

All apartments are south oriented with lift, free private parking in front of apartments and one underground parking space for each apartment.

Restaurants, bars, cocktail bars, beach restaurants, supermarket, bakery, butcher, banks, newspaper shop, pharmacy, laundry, excursion office, hair and beauty salon, cafe bars, children's playground, shops, small park, gym, live lounge, English speaking social clubs and public bus station are all situated in walking distance between 100 and 1000 meters.