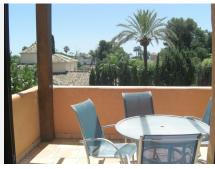

All apartments are between 174 sq. and 265 sq. building sizes with featuring fully fitted kitchen, living room and south oriented terrace areas, two with panoramic sea view and the others with overlooking gardens and pool.

13 bedrooms, 13 bathrooms en suite and guest toilette.

All apartments are south oriented with lift, free private parking in front of apartments and one underground parking space for each apartment.

Restaurants, bars, cocktail bars, beach restaurants, supermarket, bakery, butcher, banks, newspaper shop, pharmacy, laundry, excursion office, hair and beauty salon, cafe bars, children's playground, shops, small park, gym, live lounge, English speaking social clubs and public bus station are all situated in walking distance between 100 and 1000 meters.