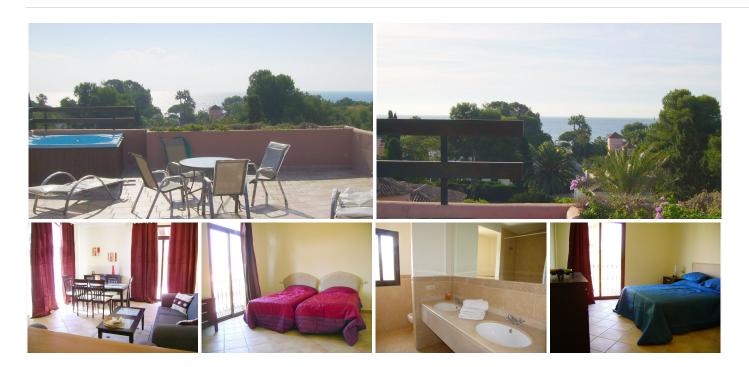

Fantastic Investment. 6 beach side apartments in one complex with direct access to beach 350 meters away.

- 1 Penthouse duplex apartments 3 bedrooms,
- 1 Penthouse with panoramic sea and mountain views, 2 bedrooms,
- 4 middle floor apartments each 2 bedrooms all with bathroom en suite for sale with tourist rental license.

Best location between Paraiso Barronal and Saladilla Beach in the Hoteles Globales urbanization with 6 pools in total, bar and restaurant.

One entire block with 6 very large, bright apartments. Investment project. All apartments are rented long term between 1.300 and 1.850 Euros monthly. Rental contract not longer as one year.

All apartments are between 174 sq. and 265 sq. building sizes with featuring fully fitted kitchen, living room and south oriented terrace areas, two with panoramic sea view and the others with overlooking gardens and pool.

13 bedrooms, 13 bathrooms en suite and guest toilette.

All apartments are south oriented with lift, free private parking in front of apartments and one underground parking space for each apartment.

Restaurants, bars, cocktail bars, beach restaurants, supermarket, bakery, butcher, banks, newspaper shop, pharmacy, laundry, excursion office, hair and beauty salon, cafe bars, children's playground, shops, small park, gym, live lounge, English speaking social clubs and public bus station are all situated in walking distance between 100 and 1000 meters.