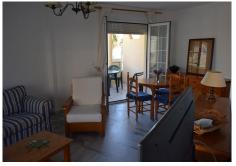

## REF# BEMR4435216 €430,000

| BEDS | BATHS | BUILT | TERRACE |
|------|-------|-------|---------|
| 2    | 1     | 83 m² | 10 m²   |

We present this magnificent apartment on the beachfront in the Playamar area. It is a building with only 30 neighbors with a community and children's pool. The building was built in 1999 and with the best construction materials. The apartment is on the top floor of the building, which is the third with lots of natural light, it consists of a separate kitchen with laundry room, a complete bathroom with a bathtub and window to the outside, two bedrooms with built-in wardrobes and a large living room with two terraces, one of one with views of the beach and the other with views of the pool. Marble floors, white lacquered aluminum exterior carpentry with Climalit, centralized air conditioning throughout the apartment with heat pump, smooth walls and white lacquered interior carpentry. There is the possibility of buying a parking space in the same building for €35,000.