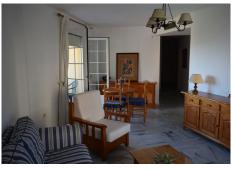

## REF# BEMR4435216 €430,000

| BEDS | BATHS | BUILT | TERRACE |
|------|-------|-------|---------|
| 2    | 1     | 83 m² | 10 m²   |

We present this magnificent apartment on the beachfront in the Playamar area. It is a building with only 30 neighbors with a community and children's pool. The building was built in 1999 and with the best construction materials. The apartment is on the top floor of the building, which is the third with lots of natural light, it consists of a separate kitchen with laundry room, a complete bathroom with a bathtub and window to the outside, two bedrooms with built-in wardrobes and a large living room with two terraces, one of one with views of the beach and the other with views of the pool. Marble floors, white lacquered aluminum exterior carpentry with Climalit, centralized air conditioning throughout the apartment with heat pump, smooth walls and white lacquered interior carpentry. There is the possibility of buying a parking space in the same building for €35,000.