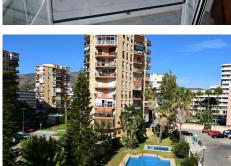

## REF# BEMR4435216 €430,000

| BEDS | BATHS | BUILT | TERRACE |
|------|-------|-------|---------|
| 2    | 1     | 83 m² | 10 m²   |

We present this magnificent apartment on the beachfront in the Playamar area. It is a building with only 30 neighbors with a community and children's pool. The building was built in 1999 and with the best construction materials. The apartment is on the top floor of the building, which is the third with lots of natural light, it consists of a separate kitchen with laundry room, a complete bathroom with a bathtub and window to the outside, two bedrooms with built-in wardrobes and a large living room with two terraces, one of one with views of the beach and the other with views of the pool. Marble floors, white lacquered aluminum exterior carpentry with Climalit, centralized air conditioning throughout the apartment with heat pump, smooth walls and white lacquered interior carpentry. There is the possibility of buying a parking space in the same building for €35,000.