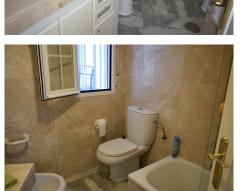

## REF# BEMR4435216 €430,000

| BEDS | BATHS | BUILT | TERRACE |
|------|-------|-------|---------|
| 2    | 1     | 83 m² | 10 m²   |

We present this magnificent apartment on the beachfront in the Playamar area. It is a building with only 30 neighbors with a community and children's pool. The building was built in 1999 and with the best construction materials. The apartment is on the top floor of the building, which is the third with lots of natural light, it consists of a separate kitchen with laundry room, a complete bathroom with a bathtub and window to the outside, two bedrooms with built-in wardrobes and a large living room with two terraces, one of one with views of the beach and the other with views of the pool. Marble floors, white lacquered aluminum exterior carpentry with Climalit, centralized air conditioning throughout the apartment with heat pump, smooth walls and white lacquered interior carpentry. There is the possibility of buying a parking space in the same building for €35,000.