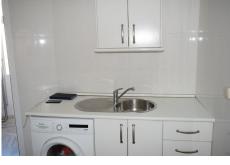

## REF# BEMR4435216 €430,000

| BEDS | BATHS | BUILT | TERRACE |
|------|-------|-------|---------|
| 2    | 1     | 83 m² | 10 m²   |

We present this magnificent apartment on the beachfront in the Playamar area. It is a building with only 30 neighbors with a community and children's pool. The building was built in 1999 and with the best construction materials. The apartment is on the top floor of the building, which is the third with lots of natural light, it consists of a separate kitchen with laundry room, a complete bathroom with a bathtub and window to the outside, two bedrooms with built-in wardrobes and a large living room with two terraces, one of one with views of the beach and the other with views of the pool. Marble floors, white lacquered aluminum exterior carpentry with Climalit, centralized air conditioning throughout the apartment with heat pump, smooth walls and white lacquered interior carpentry. There is the possibility of buying a parking space in the same building for €35,000.