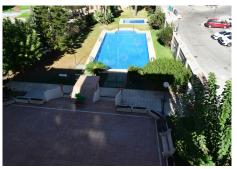

## REF# BEMR4435216 €430,000

| BEDS | BATHS | BUILT | TERRACE |
|------|-------|-------|---------|
| 2    | 1     | 83 m² | 10 m²   |

We present this magnificent apartment on the beachfront in the Playamar area. It is a building with only 30 neighbors with a community and children's pool. The building was built in 1999 and with the best construction materials. The apartment is on the top floor of the building, which is the third with lots of natural light, it consists of a separate kitchen with laundry room, a complete bathroom with a bathtub and window to the outside, two bedrooms with built-in wardrobes and a large living room with two terraces, one of one with views of the beach and the other with views of the pool. Marble floors, white lacquered aluminum exterior carpentry with Climalit, centralized air conditioning throughout the apartment with heat pump, smooth walls and white lacquered interior carpentry. There is the possibility of buying a parking space in the same building for €35,000.