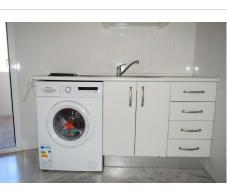

## REF# BEMR4435216 €430,000

| BEDS | BATHS | BUILT | TERRACE |
|------|-------|-------|---------|
| 2    | 1     | 83 m² | 10 m²   |

We present this magnificent apartment on the beachfront in the Playamar area. It is a building with only 30 neighbors with a community and children's pool. The building was built in 1999 and with the best construction materials. The apartment is on the top floor of the building, which is the third with lots of natural light, it consists of a separate kitchen with laundry room, a complete bathroom with a bathtub and window to the outside, two bedrooms with built-in wardrobes and a large living room with two terraces, one of one with views of the beach and the other with views of the pool. Marble floors, white lacquered aluminum exterior carpentry with Climalit, centralized air conditioning throughout the apartment with heat pump, smooth walls and white lacquered interior carpentry. There is the possibility of buying a parking space in the same building for €35,000.