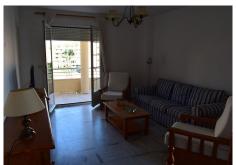

## REF# BEMR4435216 €430,000

| BEDS | BATHS | BUILT | TERRACE |
|------|-------|-------|---------|
| 2    | 1     | 83 m² | 10 m²   |

We present this magnificent apartment on the beachfront in the Playamar area. It is a building with only 30 neighbors with a community and children's pool. The building was built in 1999 and with the best construction materials. The apartment is on the top floor of the building, which is the third with lots of natural light, it consists of a separate kitchen with laundry room, a complete bathroom with a bathtub and window to the outside, two bedrooms with built-in wardrobes and a large living room with two terraces, one of one with views of the beach and the other with views of the pool. Marble floors, white lacquered aluminum exterior carpentry with Climalit, centralized air conditioning throughout the apartment with heat pump, smooth walls and white lacquered interior carpentry. There is the possibility of buying a parking space in the same building for €35,000.