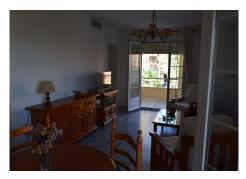

## REF# BEMR4435216 €430,000

| BEDS | BATHS | BUILT | TERRACE |
|------|-------|-------|---------|
| 2    | 1     | 83 m² | 10 m²   |

We present this magnificent apartment on the beachfront in the Playamar area. It is a building with only 30 neighbors with a community and children's pool. The building was built in 1999 and with the best construction materials. The apartment is on the top floor of the building, which is the third with lots of natural light, it consists of a separate kitchen with laundry room, a complete bathroom with a bathtub and window to the outside, two bedrooms with built-in wardrobes and a large living room with two terraces, one of one with views of the beach and the other with views of the pool. Marble floors, white lacquered aluminum exterior carpentry with Climalit, centralized air conditioning throughout the apartment with heat pump, smooth walls and white lacquered interior carpentry. There is the possibility of buying a parking space in the same building for €35,000.