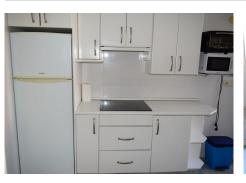

## REF# BEMR4435216 €430,000

| BEDS | BATHS | BUILT | TERRACE |
|------|-------|-------|---------|
| 2    | 1     | 83 m² | 10 m²   |

We present this magnificent apartment on the beachfront in the Playamar area. It is a building with only 30 neighbors with a community and children's pool. The building was built in 1999 and with the best construction materials. The apartment is on the top floor of the building, which is the third with lots of natural light, it consists of a separate kitchen with laundry room, a complete bathroom with a bathtub and window to the outside, two bedrooms with built-in wardrobes and a large living room with two terraces, one of one with views of the beach and the other with views of the pool. Marble floors, white lacquered aluminum exterior carpentry with Climalit, centralized air conditioning throughout the apartment with heat pump, smooth walls and white lacquered interior carpentry. There is the possibility of buying a parking space in the same building for €35,000.