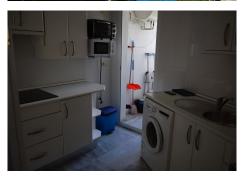

## REF# BEMR4435216 €430,000

| BEDS | BATHS | BUILT | TERRACE |
|------|-------|-------|---------|
| 2    | 1     | 83 m² | 10 m²   |

We present this magnificent apartment on the beachfront in the Playamar area. It is a building with only 30 neighbors with a community and children's pool. The building was built in 1999 and with the best construction materials. The apartment is on the top floor of the building, which is the third with lots of natural light, it consists of a separate kitchen with laundry room, a complete bathroom with a bathtub and window to the outside, two bedrooms with built-in wardrobes and a large living room with two terraces, one of one with views of the beach and the other with views of the pool. Marble floors, white lacquered aluminum exterior carpentry with Climalit, centralized air conditioning throughout the apartment with heat pump, smooth walls and white lacquered interior carpentry. There is the possibility of buying a parking space in the same building for €35,000.