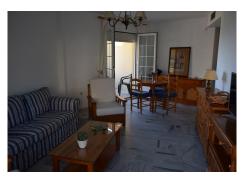

## REF# BEMR4435216 €430,000

| BEDS | BATHS | BUILT | TERRACE |
|------|-------|-------|---------|
| 2    | 1     | 83 m² | 10 m²   |

We present this magnificent apartment on the beachfront in the Playamar area. It is a building with only 30 neighbors with a community and children's pool. The building was built in 1999 and with the best construction materials. The apartment is on the top floor of the building, which is the third with lots of natural light, it consists of a separate kitchen with laundry room, a complete bathroom with a bathtub and window to the outside, two bedrooms with built-in wardrobes and a large living room with two terraces, one of one with views of the beach and the other with views of the pool. Marble floors, white lacquered aluminum exterior carpentry with Climalit, centralized air conditioning throughout the apartment with heat pump, smooth walls and white lacquered interior carpentry. There is the possibility of buying a parking space in the same building for €35,000.