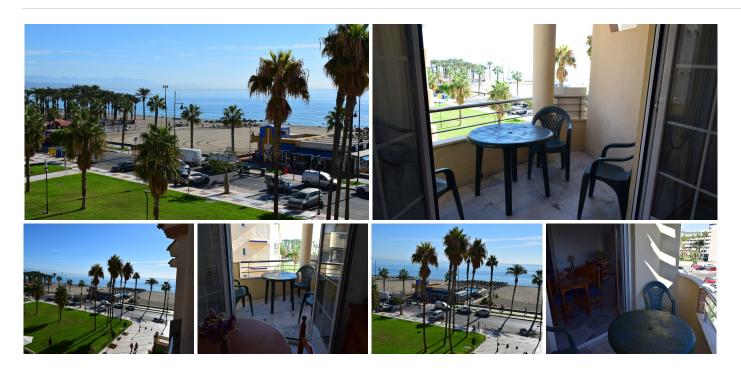

## PENTHOUSE APARTMENT 2 BEDROOMS 1 BATHROOM IN PLAYAMAR

## Playamar

## REF# BEMR4435216 €430,000

| BEDS | BATHS | BUILT | TERRACE |
|------|-------|-------|---------|
| 2    | 1     | 83 m² | 10 m²   |

We present this magnificent apartment on the beachfront in the Playamar area. It is a building with only 30 neighbors with a community and children's pool. The building was built in 1999 and with the best construction materials. The apartment is on the top floor of the building, which is the third with lots of natural light, it consists of a separate kitchen with laundry room, a complete bathroom with a bathtub and window to the outside, two bedrooms with built-in wardrobes and a large living room with two terraces, one of one with views of the beach and the other with views of the pool. Marble floors, white lacquered aluminum exterior carpentry with Climalit, centralized air conditioning throughout the apartment with heat pump, smooth walls and white lacquered interior carpentry. There is the possibility of buying a parking space in the same building for €35,000.