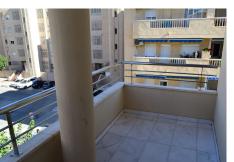

## REF# BEMR4435216 €430,000

| BEDS | BATHS | BUILT | TERRACE |
|------|-------|-------|---------|
| 2    | 1     | 83 m² | 10 m²   |

We present this magnificent apartment on the beachfront in the Playamar area. It is a building with only 30 neighbors with a community and children's pool. The building was built in 1999 and with the best construction materials. The apartment is on the top floor of the building, which is the third with lots of natural light, it consists of a separate kitchen with laundry room, a complete bathroom with a bathtub and window to the outside, two bedrooms with built-in wardrobes and a large living room with two terraces, one of one with views of the beach and the other with views of the pool. Marble floors, white lacquered aluminum exterior carpentry with Climalit, centralized air conditioning throughout the apartment with heat pump, smooth walls and white lacquered interior carpentry. There is the possibility of buying a parking space in the same building for €35,000.