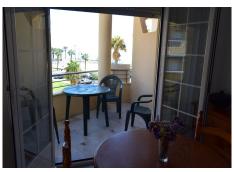

## REF# BEMR4435216 €430,000

| BEDS | BATHS | BUILT | TERRACE |
|------|-------|-------|---------|
| 2    | 1     | 83 m² | 10 m²   |

We present this magnificent apartment on the beachfront in the Playamar area. It is a building with only 30 neighbors with a community and children's pool. The building was built in 1999 and with the best construction materials. The apartment is on the top floor of the building, which is the third with lots of natural light, it consists of a separate kitchen with laundry room, a complete bathroom with a bathtub and window to the outside, two bedrooms with built-in wardrobes and a large living room with two terraces, one of one with views of the beach and the other with views of the pool. Marble floors, white lacquered aluminum exterior carpentry with Climalit, centralized air conditioning throughout the apartment with heat pump, smooth walls and white lacquered interior carpentry. There is the possibility of buying a parking space in the same building for €35,000.