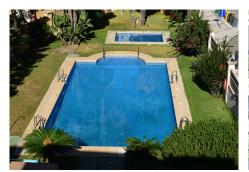

## REF# BEMR4435216 €430,000

| BEDS | BATHS | BUILT | TERRACE |
|------|-------|-------|---------|
| 2    | 1     | 83 m² | 10 m²   |

We present this magnificent apartment on the beachfront in the Playamar area. It is a building with only 30 neighbors with a community and children's pool. The building was built in 1999 and with the best construction materials. The apartment is on the top floor of the building, which is the third with lots of natural light, it consists of a separate kitchen with laundry room, a complete bathroom with a bathtub and window to the outside, two bedrooms with built-in wardrobes and a large living room with two terraces, one of one with views of the beach and the other with views of the pool. Marble floors, white lacquered aluminum exterior carpentry with Climalit, centralized air conditioning throughout the apartment with heat pump, smooth walls and white lacquered interior carpentry. There is the possibility of buying a parking space in the same building for €35,000.