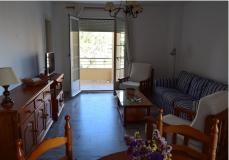

## REF# BEMR4435216 €430,000

| BEDS | BATHS | BUILT | TERRACE |
|------|-------|-------|---------|
| 2    | 1     | 83 m² | 10 m²   |

We present this magnificent apartment on the beachfront in the Playamar area. It is a building with only 30 neighbors with a community and children's pool. The building was built in 1999 and with the best construction materials. The apartment is on the top floor of the building, which is the third with lots of natural light, it consists of a separate kitchen with laundry room, a complete bathroom with a bathtub and window to the outside, two bedrooms with built-in wardrobes and a large living room with two terraces, one of one with views of the beach and the other with views of the pool. Marble floors, white lacquered aluminum exterior carpentry with Climalit, centralized air conditioning throughout the apartment with heat pump, smooth walls and white lacquered interior carpentry. There is the possibility of buying a parking space in the same building for €35,000.