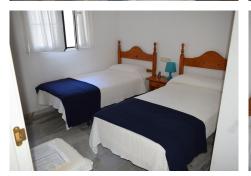

## REF# BEMR4435216 €430,000

| BEDS | BATHS | BUILT | TERRACE |
|------|-------|-------|---------|
| 2    | 1     | 83 m² | 10 m²   |

We present this magnificent apartment on the beachfront in the Playamar area. It is a building with only 30 neighbors with a community and children's pool. The building was built in 1999 and with the best construction materials. The apartment is on the top floor of the building, which is the third with lots of natural light, it consists of a separate kitchen with laundry room, a complete bathroom with a bathtub and window to the outside, two bedrooms with built-in wardrobes and a large living room with two terraces, one of one with views of the beach and the other with views of the pool. Marble floors, white lacquered aluminum exterior carpentry with Climalit, centralized air conditioning throughout the apartment with heat pump, smooth walls and white lacquered interior carpentry. There is the possibility of buying a parking space in the same building for €35,000.