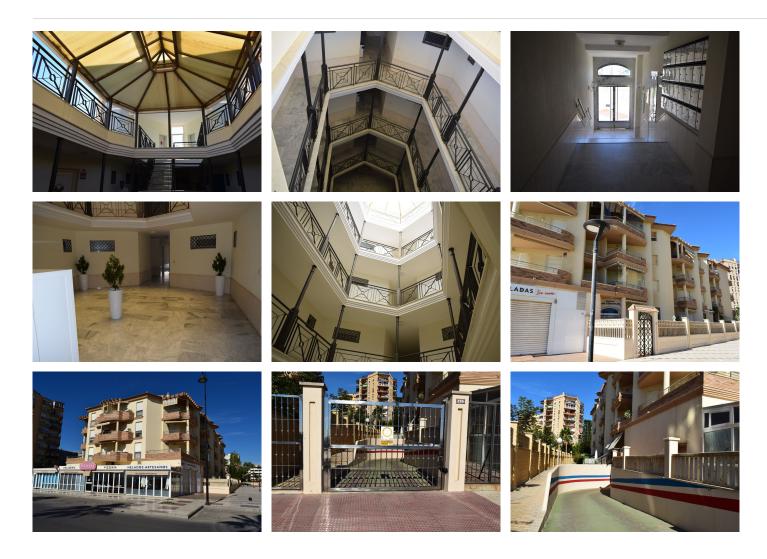

## REF# BEMR4435216 €430,000

| BEDS | BATHS | BUILT | TERRACE |
|------|-------|-------|---------|
| 2    | 1     | 83 m² | 10 m²   |

We present this magnificent apartment on the beachfront in the Playamar area. It is a building with only 30 neighbors with a community and children's pool. The building was built in 1999 and with the best construction materials. The apartment is on the top floor of the building, which is the third with lots of natural light, it consists of a separate kitchen with laundry room, a complete bathroom with a bathtub and window to the outside, two bedrooms with built-in wardrobes and a large living room with two terraces, one of one with views of the beach and the other with views of the pool. Marble floors, white lacquered aluminum exterior carpentry with Climalit, centralized air conditioning throughout the apartment with heat pump, smooth walls and white lacquered interior carpentry. There is the possibility of buying a parking space in the same building for €35,000.