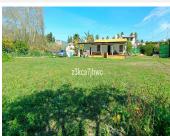

## RUSTIC PROPERTY WITH HOUSE NEXT TO THE BEACH, ESTEPONA

We present this magnificent opportunity to acquire a property of more than 5000m2 with a single-story house to reform. The farm is located just 10' from Estepona and next to El Padrón Beach-Laguna Village. It has a rectangular building facing south divided into two areas, both protected by a large covered and paved porch. In the eastern part of the building we find the main house composed of two bedrooms, kitchen, bathroom and living room with fireplace, all exterior, and in the western part, it has another room equipped with a sink that is currently used as a storage room.

The plot has 5,312 m² of completely flat and fertile land, its own water well (registered), areas for vegetable gardens and fruit trees, and a large garden area with a sports area. It has public services of drinking water and electricity. A unique opportunity to invest and convert it into a housing project tailored to your needs with the advantages of being in the countryside, surrounded by nature and very close to the city, just a stone's throw from the sea, the beach, shops and restaurants.