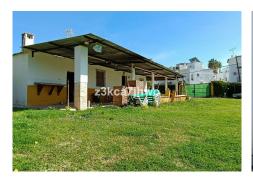

## RUSTIC PROPERTY WITH HOUSE NEXT TO THE BEACH, ESTEPONA

We present this magnificent opportunity to acquire a property of more than 5000m2 with a single-story house to reform. The farm is located just 10' from Estepona and next to El Padrón Beach-Laguna Village. It has a rectangular building facing south divided into two areas, both protected by a large covered and paved porch. In the eastern part of the building we find the main house composed of two bedrooms, kitchen, bathroom and living room with fireplace, all exterior, and in the western part, it has another room equipped with a sink that is currently used as a storage room.