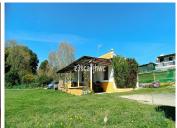

## RUSTIC PROPERTY WITH HOUSE NEXT TO THE BEACH, ESTEPONA

We present this magnificent opportunity to acquire a property of more than 5000m2 with a single-story house to reform. The farm is located just 10' from Estepona and next to El Padrón Beach-Laguna Village. It has a rectangular building facing south divided into two areas, both protected by a large covered and paved porch. In the eastern part of the building we find the main house composed of two bedrooms, kitchen, bathroom and living room with fireplace, all exterior, and in the western part, it has another room equipped with a sink that is currently used as a storage room.

The plot has 5,312 m² of completely flat and fertile land, its own water well (registered), areas for vegetable gardens and fruit trees, and a large garden area with a sports area. It has public services of drinking water and electricity. A unique opportunity to invest and convert it into a housing project tailored to your needs with the advantages of being in the countryside, surrounded by nature and very close to the city, just a stone's throw from the sea, the beach, shops and restaurants.