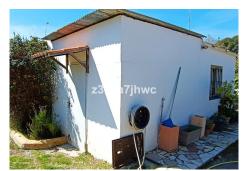

## RUSTIC PROPERTY WITH HOUSE NEXT TO THE BEACH, ESTEPONA

We present this magnificent opportunity to acquire a property of more than 5000m2 with a single-story house to reform. The farm is located just 10' from Estepona and next to El Padrón Beach-Laguna Village. It has a rectangular building facing south divided into two areas, both protected by a large covered and paved porch. In the eastern part of the building we find the main house composed of two bedrooms, kitchen, bathroom and living room with fireplace, all exterior, and in the western part, it has another room equipped with a sink that is currently used as a storage room.

The plot has 5,312 m² of completely flat and fertile land, its own water well (registered), areas for vegetable gardens and fruit trees, and a large garden area with a sports area. It has public services of drinking water and electricity. A unique opportunity to invest and convert it into a housing project tailored to your needs with the advantages of being in the countryside, surrounded by nature and very close to the city, just a stone's throw from the sea, the beach, shops and restaurants.