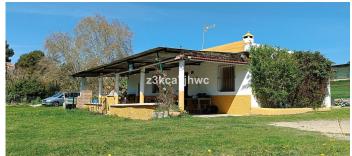

## RUSTIC PROPERTY WITH HOUSE NEXT TO THE BEACH, ESTEPONA

We present this magnificent opportunity to acquire a property of more than 5000m2 with a single-story house to reform. The farm is located just 10' from Estepona and next to El Padrón Beach-Laguna Village. It has a rectangular building facing south divided into two areas, both protected by a large covered and paved porch. In the eastern part of the building we find the main house composed of two bedrooms, kitchen, bathroom and living room with fireplace, all exterior, and in the western part, it has another room equipped with a sink that is currently used as a storage room.

The plot has 5,312 m² of completely flat and fertile land, its own water well (registered), areas for vegetable gardens and fruit trees, and a large garden area with a sports area. It has public services of drinking water and electricity. A unique opportunity to invest and convert it into a housing project tailored to your needs with the advantages of being in the countryside, surrounded by nature and very close to the city, just a stone's throw from the sea, the beach, shops and restaurants.