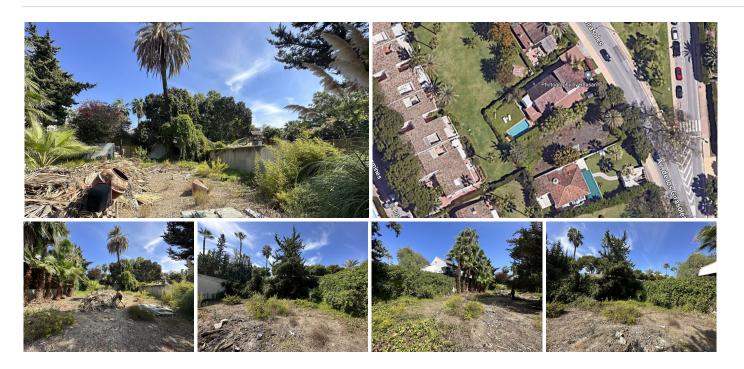

## RESIDENTIAL PLOT BEDROOMS BATHROOMS IN NUEVA ANDALUCIA

Nueva Andalucia

REF# BEMR4436953 €640,000

BEDS BATHS BUILT PLOT m<sup>2</sup> 573 m<sup>2</sup>

An opportunity to buy a plot of buildable land in lower Nueva Andalucia. The plot is within very easy walking distance of the beach, the Port of Banus, Centro Plaza and all facilities within the area.

If you are looking to build a detached home in Marbella, then this plot should be seen. Very private, with plenty of mature vegetation on it's border, there is the possibility to build a house of 190m2 with a further underground basement and room for a pool.

In the very heart of Nueva Andalucia, within walking distance of Centro Plaza and Puerto Banus, this pretty private plot is available for residential or commercial use.

With a buildable potential of 33% this plot can be used to build a property of around 190 m2.