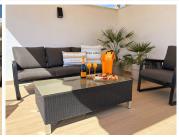

This penthouse is in perfect condition and beautifully decorated (the furniture is optional), it features a nice living room with direct access to a good size south facing terrace which also leads via a staircase to the large and very private solarium where you will surely enjoy endless days & evenings relaxing in a sunbed while sipping a glass of your favorite drink and dining under the stars! The kitchen is modern & fully equipped plus it has access to a utility / laundry room. The accommodation comprises 3 double bedrooms, the primary room with an ensuite bathroom while the guest bedrooms share a modern bathroom with walk-in shower, all the bedrooms have air conditioning and fitted wardrobes.