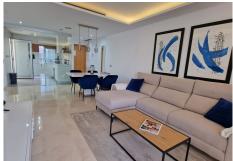

This penthouse is in perfect condition and beautifully decorated (the furniture is optional), it features a nice living room with direct access to a good size south facing terrace which also leads via a staircase to the large and very private solarium where you will surely enjoy endless days & evenings relaxing in a sunbed while sipping a glass of your favorite drink and dining under the stars! The kitchen is modern & fully equipped plus it has access to a utility / laundry room. The accommodation comprises 3 double bedrooms, the primary room with an ensuite bathroom while the guest bedrooms share a modern bathroom with walk-in shower, all the bedrooms have air conditioning and fitted wardrobes.