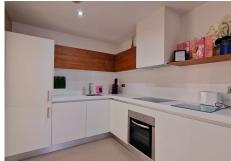

This penthouse is in perfect condition and beautifully decorated (the furniture is optional), it features a nice living room with direct access to a good size south facing terrace which also leads via a staircase to the large and very private solarium where you will surely enjoy endless days & evenings relaxing in a sunbed while sipping a glass of your favorite drink and dining under the stars! The kitchen is modern & fully equipped plus it has access to a utility / laundry room. The accommodation comprises 3 double bedrooms, the primary room with an ensuite bathroom while the guest bedrooms share a modern bathroom with walk-in shower, all the bedrooms have air conditioning and fitted wardrobes.