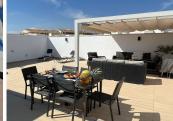

This penthouse is in perfect condition and beautifully decorated (the furniture is optional), it features a nice living room with direct access to a good size south facing terrace which also leads via a staircase to the large and very private solarium where you will surely enjoy endless days & evenings relaxing in a sunbed while sipping a glass of your favorite drink and dining under the stars! The kitchen is modern & fully equipped plus it has access to a utility / laundry room. The accommodation comprises 3 double bedrooms, the primary room with an ensuite bathroom while the guest bedrooms share a modern bathroom with walk-in shower, all the bedrooms have air conditioning and fitted wardrobes.