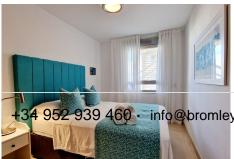

This penthouse is in perfect condition and beautifully decorated (the furniture is optional), it features a nice living room with direct access to a good size south facing terrace which also leads via a staircase to the large and very private solarium where you will surely enjoy endless days & evenings relaxing in a sunbed while sipping a glass of your favorite drink and dining under the stars! The kitchen is modern & fully equipped plus it has access to a utility / laundry room. The accommodation comprises 3 double bedrooms, the primary room with an ensuite bathroom while the guest bedrooms share a modern bathroom with walk-in shower, all the bedrooms have air conditioning and fitted wardrobes.