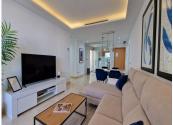

This penthouse is in perfect condition and beautifully decorated (the furniture is optional), it features a nice living room with direct access to a good size south facing terrace which also leads via a staircase to the large and very private solarium where you will surely enjoy endless days & evenings relaxing in a sunbed while sipping a glass of your favorite drink and dining under the stars! The kitchen is modern & fully equipped plus it has access to a utility / laundry room. The accommodation comprises 3 double bedrooms, the primary room with an ensuite bathroom while the guest bedrooms share a modern bathroom with walk-in shower, all the bedrooms have air conditioning and fitted wardrobes.