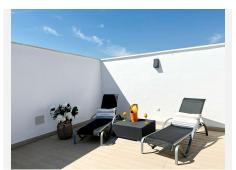

This penthouse is in perfect condition and beautifully decorated (the furniture is optional), it features a nice living room with direct access to a good size south facing terrace which also leads via a staircase to the large and very private solarium where you will surely enjoy endless days & evenings relaxing in a sunbed while sipping a glass of your favorite drink and dining under the stars! The kitchen is modern & fully equipped plus it has access to a utility / laundry room. The accommodation comprises 3 double bedrooms, the primary room with an ensuite bathroom while the guest bedrooms share a modern bathroom with walk-in shower, all the bedrooms have air conditioning and fitted wardrobes.