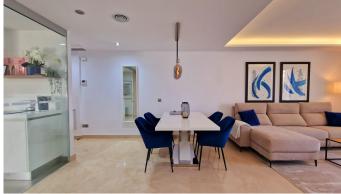

This penthouse is in perfect condition and beautifully decorated (the furniture is optional), it features a nice living room with direct access to a good size south facing terrace which also leads via a staircase to the large and very private solarium where you will surely enjoy endless days & evenings relaxing in a sunbed while sipping a glass of your favorite drink and dining under the stars! The kitchen is modern & fully equipped plus it has access to a utility / laundry room. The accommodation comprises 3 double bedrooms, the primary room with an ensuite bathroom while the guest bedrooms share a modern bathroom with walk-in shower, all the bedrooms have air conditioning and fitted wardrobes.