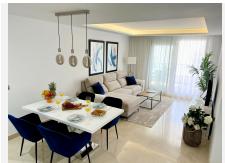

This penthouse is in perfect condition and beautifully decorated (the furniture is optional), it features a nice living room with direct access to a good size south facing terrace which also leads via a staircase to the large and very private solarium where you will surely enjoy endless days & evenings relaxing in a sunbed while sipping a glass of your favorite drink and dining under the stars! The kitchen is modern & fully equipped plus it has access to a utility / laundry room. The accommodation comprises 3 double bedrooms, the primary room with an ensuite bathroom while the guest bedrooms share a modern bathroom with walk-in shower, all the bedrooms have air conditioning and fitted wardrobes.