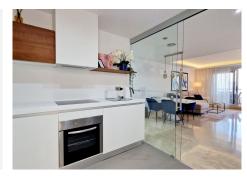

This penthouse is in perfect condition and beautifully decorated (the furniture is optional), it features a nice living room with direct access to a good size south facing terrace which also leads via a staircase to the large and very private solarium where you will surely enjoy endless days & evenings relaxing in a sunbed while sipping a glass of your favorite drink and dining under the stars! The kitchen is modern & fully equipped plus it has access to a utility / laundry room. The accommodation comprises 3 double bedrooms, the primary room with an ensuite bathroom while the guest bedrooms share a modern bathroom with walk-in shower, all the bedrooms have air conditioning and fitted wardrobes.