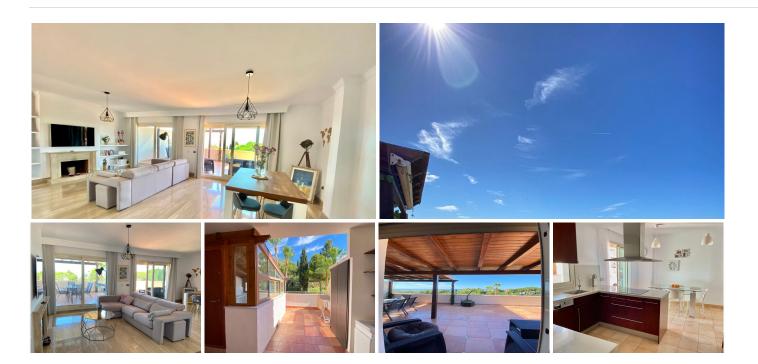

Luxury Penthouse in Sierra Blanca: The Apex of Elevated Living in Marbella

Nestled in the esteemed Sierra Blanca community, this 3-bedroom penthouse provides an unparalleled blend of luxury, security, and scenic beauty. The property offers a comprehensive experience of refined living with panoramic views stretching from the Mediterranean Sea to the majestic mountain ranges and the captivating Marbella skyline.

#### Bedrooms and Living Spaces

The residence showcases three expansive bedrooms, each appointed with its own en-suite bathroom featuring high-quality fixtures. An elegantly conceived open-plan living and dining area sets the stage for both relaxed day-to-day living and grand entertaining, offering a seamlessly integrated indoor space.

#### Panoramic Views

Floor-to-ceiling windows provide unobstructed views while enhancing the overall sense of spaciousness and allowing for an abundance of natural light. Every moment in this penthouse is accentuated by the panoramic vistas, which change dynamically from morning to night.

#### Pools and Outdoor Amenities

Two top-of-the-line swimming pools within the urbanisation present a welcoming retreat for relaxation or exercise, all within a lush and impeccably landscaped environment.

#### Terraces

Adding to the home's expansive feel are two well-appointed terraces that overlook the picturesque surroundings. These terraces provide additional space for dining, socializing, or simply appreciating the mesmerizing views.