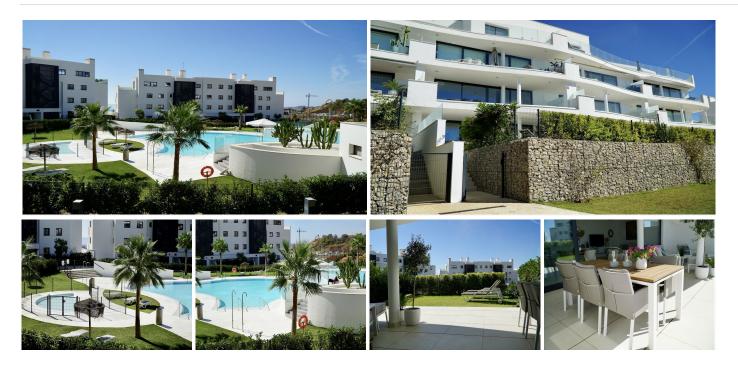

DISTANCES: 10 minutes to the center of Fuengirola 20 minutes to the center of Marbella

15 minutes to the Airport

20 minutes to the center of Málaga

General About the Property

Ground floor Elevator 2 bedrooms 2 bathrooms with underfloor heating 2 terraces (60 m<sup>2</sup>, 12 m<sup>2</sup>) Garden of 47 m<sup>2</sup> Living room with an open kitchen Laundry room Garage with 2 parking spaces + storage room Closed area

Common Areas: 3 swimming pools 2 children's pools Chill-out area

+34 952 939 460 · info@bromleyestatesmarbella.com Urbanizacion El Rosario, CN340, Km 188, Marbella, Malaga 29603