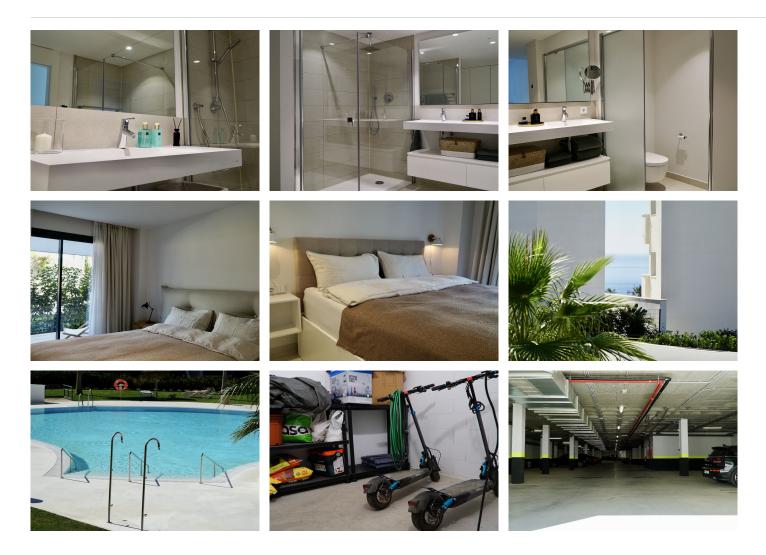

DISTANCES: 10 minutes to the center of Fuengirola 20 minutes to the center of Marbella

15 minutes to the Airport

20 minutes to the center of Málaga

General About the Property

Ground floor Elevator 2 bedrooms 2 bathrooms with underfloor heating 2 terraces (60 m<sup>2</sup>, 12 m<sup>2</sup>) Garden of 47 m<sup>2</sup> Living room with an open kitchen Laundry room Garage with 2 parking spaces + storage room Closed area

Common Areas: 3 swimming pools 2 children's pools Chill-out area

+34 952 939 460 · info@bromleyestatesmarbella.com Urbanizacion El Rosario, CN340, Km 188, Marbella, Malaga 29603