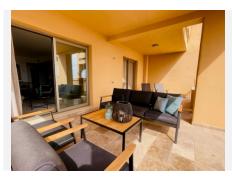

The apartment has a spacious living / dining room with lots of natural light gives a warm feeling, The living area and master bedroom have direct access to the large terraces and is south facing where you can enjoy breath-taking views of the Mediterranean Sea.

The apartment comprises of an entrance lobby, fully equipped kitchen with breakfast bar, combined lounge and dining area, master bedroom with en-suite bathroom and one guest bedroomsand complete bathroom with shower..