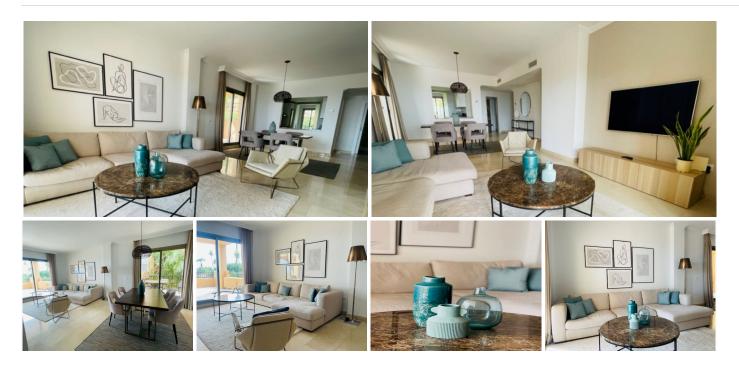

The apartment has a spacious living / dining room with lots of natural light gives a warm feeling, The living area and master bedroom have direct access to the large terraces and is south facing where you can enjoy breath-taking views of the Mediterranean Sea.

The apartment comprises of an entrance lobby, fully equipped kitchen with breakfast bar, combined lounge and dining area, master bedroom with en-suite bathroom and one guest bedroomsand complete bathroom with shower..

Equipped with double glass windows, air conditioning cold-heat, underfloor heating, storage room and a parking space.

If desired, you can easily turn this apartment into a 3 bedroom apartment.

+34 952 939 460 · info@bromleyestatesmarbella.com Urbanizacion El Rosario, CN340, Km 188, Marbella, Malaga 29603