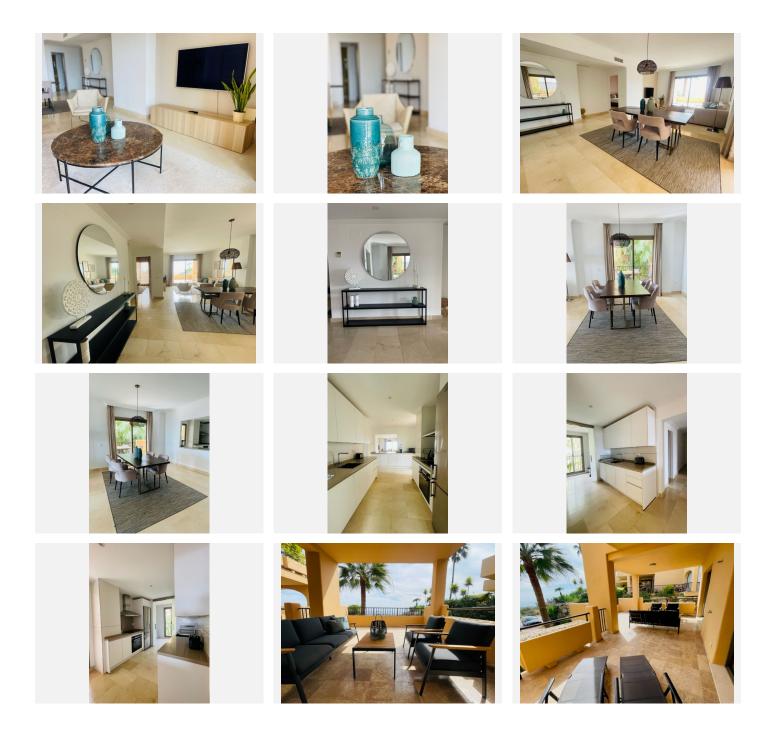

The apartment has a spacious living / dining room with lots of natural light gives a warm feeling, The living area and master bedroom have direct access to the large terraces and is south facing where you can enjoy breath-taking views of the Mediterranean Sea.

The apartment comprises of an entrance lobby, fully equipped kitchen with breakfast bar, combined lounge and dining area, master bedroom with en-suite bathroom and one guest bedroomsand complete bathroom with shower..

Equipped with double glass windows, air conditioning cold-heat, underfloor heating, storage room and a parking space.

If desired, you can easily turn this apartment into a 3 bedroom apartment.

+34 952 939 460 · info@bromleyestatesmarbella.com Urbanizacion El Rosario, CN340, Km 188, Marbella, Malaga 29603