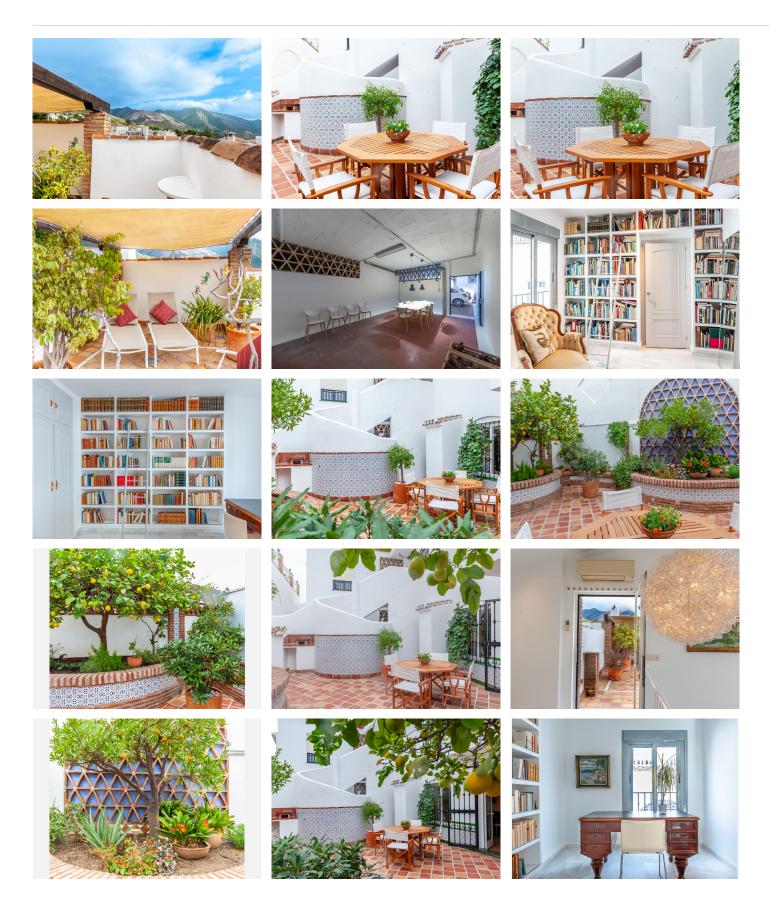

Immerse in the enchanting landscape of Mijas Pueblo, where the sun-kissed coast meets the majestic mountains, is this stunning semi-detached house. Offering an exceptional blend of luxury and comfort, this home boasts four bedrooms, three bathrooms, a large living area with a cozy fireplace. The kitchen area is a perfect combination of space and functionality, And when it is time for al fresco dining with family and friends, there could not be a better spot than the picturesque inner patio with lemon and mandarin trees. Step up to the sun roof terrace, and youll be greeted with a breathtaking vista of the sea and mountains. Enjoy the warmth of the sun as you shower in the outdoor shower or lounge with a good book.

This beautiful property also features a garage for two cars, a bodega, and ample storage space. Located in the charming town of Mijas Pueblo, youll have easy access to all the amenities you could desire, from quaint shops and restaurants to world-class golf courses and beaches. The perfect combination of relaxation and excitement, this semi-detached house is the ultimate escape.

Marbella

The property provides a pure touch of Mediterranean charm, while the contemporary design and high-quality finishes add a touch of luxury. Whether youre looking for a peaceful retreat or a place to entertain friends and family, this spectacular property has it all.