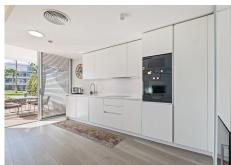

Beyond the 2 bedrooms and 2 bathrooms, this remarkable property is adorned with Gaggenau appliances and super modern finishes that radiate sophistication. Spanning 121 square meters of meticulously designed interior space, the residence opens up to a generous 35 square meters of terrace, complemented by an additional 18 square meters of private terrace—a perfect setting to savor the coastal breeze and

## **BROMLEY ESTATES**

. Marbella.

mesmerizing sea views.

But the luxury doesn't end there. This beachfront gem is equipped with underfloor heating throughout the house, home automation for seamless living, underfloor heating powered by aerothermal energy for energy efficiency. The property holds an LPO and a tourist license, ensuring a hassle-free and enjoyable ownership experience.