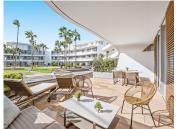

Beyond the 2 bedrooms and 2 bathrooms, this remarkable property is adorned with Gaggenau appliances and super modern finishes that radiate sophistication. Spanning 121 square meters of meticulously designed interior space, the residence opens up to a generous 35 square meters of terrace, complemented by an additional 18 square meters of private terrace—a perfect setting to savor the coastal breeze and