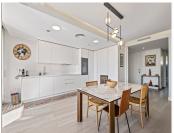

Beyond the 2 bedrooms and 2 bathrooms, this remarkable property is adorned with Gaggenau appliances and super modern finishes that radiate sophistication. Spanning 121 square meters of meticulously designed interior space, the residence opens up to a generous 35 square meters of terrace, complemented by an additional 18 square meters of private terrace—a perfect setting to savor the coastal breeze and

## **BROMLEY ESTATES**

. Marbella.

mesmerizing sea views.

But the luxury doesn't end there. This beachfront gem is equipped with underfloor heating throughout the house, home automation for seamless living, underfloor heating powered by aerothermal energy for energy efficiency. The property holds an LPO and a tourist license, ensuring a hassle-free and enjoyable ownership experience.