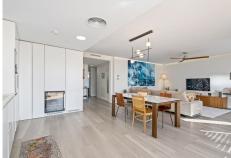

Beyond the 2 bedrooms and 2 bathrooms, this remarkable property is adorned with Gaggenau appliances and super modern finishes that radiate sophistication. Spanning 121 square meters of meticulously designed interior space, the residence opens up to a generous 35 square meters of terrace, complemented by an additional 18 square meters of private terrace—a perfect setting to savor the coastal breeze and

## **BROMLEY ESTATES**

. Marbella.

mesmerizing sea views.

But the luxury doesn't end there. This beachfront gem is equipped with underfloor heating throughout the house, home automation for seamless living, underfloor heating powered by aerothermal energy for energy efficiency. The property holds an LPO and a tourist license, ensuring a hassle-free and enjoyable ownership experience.