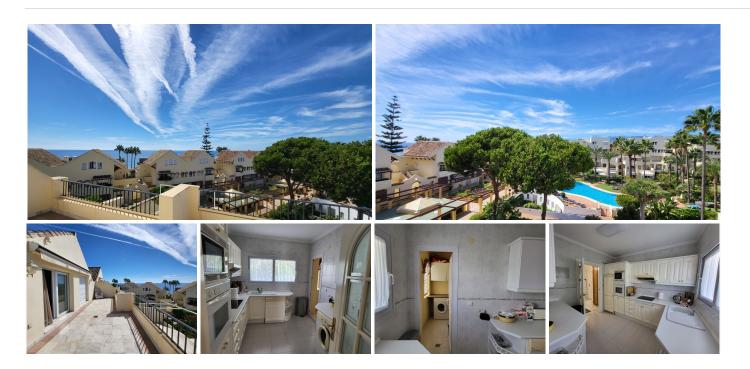

## PENTHOUSE APARTMENT 3 BEDROOMS 4 BATHROOMS IN ELVIRIA

Elviria

REF# BEMR4441837 €995,000

| BEDS | BATHS | BUILT  | TERRACE |
|------|-------|--------|---------|
| 3    | 4     | 280 m² | 60 m²   |

Magnificent apartment on the first line best sandy beach of Elviria, spectacular views of the sea in a private urbanization White Perl Beach.

This fantastic top floor apartment is located in the one of the most beautiful urbanizations in the Elviria area. Totally private, with beautiful communal garden and swimming pool.

The apartment has a total of 250 Sq m built. It has a nice living room with direct access to the main terrace, with more than 30 Sq m. Fully equipped and independent kitchen. Laundry. 3 bedrooms with en suite bathroom and access to the terrace. The price includes 1 parking space and stottage.

The community is located a few minutes by car from all kinds of services, as well as schools, golf courses, , hotels, beach bars, Marbella 10 min away etc.

Ideal for those looking for a permanent home, vacation property or want to buy to invest in short-term rental.