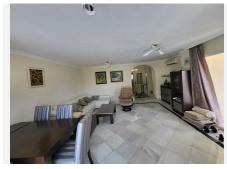

## PENTHOUSE APARTMENT 3 BEDROOMS 4 BATHROOMS IN ELVIRIA

Elviria

REF# BEMR4441837 €995,000

| BEDS | BATHS | BUILT  | TERRACE |
|------|-------|--------|---------|
| 3    | 4     | 280 m² | 60 m²   |

Magnificent apartment on the first line best sandy beach of Elviria, spectacular views of the sea in a private urbanization White Perl Beach.

This fantastic top floor apartment is located in the one of the most beautiful urbanizations in the Elviria area. Totally private, with beautiful communal garden and swimming pool.

The apartment has a total of 250 Sq m built. It has a nice living room with direct access to the main terrace, with more than 30 Sq m. Fully equipped and independent kitchen. Laundry. 3 bedrooms with en suite bathroom and access to the terrace. The price includes 1 parking space and stottage.