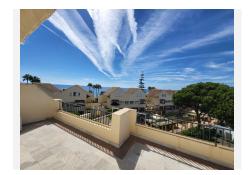

## PENTHOUSE APARTMENT 3 BEDROOMS 4 BATHROOMS IN ELVIRIA

Elviria

REF# BEMR4441837 €995,000

| BEDS | BATHS | BUILT  | TERRACE |
|------|-------|--------|---------|
| 3    | 4     | 280 m² | 60 m²   |

Magnificent apartment on the first line best sandy beach of Elviria, spectacular views of the sea in a private urbanization White Perl Beach.

This fantastic top floor apartment is located in the one of the most beautiful urbanizations in the Elviria area. Totally private, with beautiful communal garden and swimming pool.

The apartment has a total of 250 Sq m built. It has a nice living room with direct access to the main terrace, with more than 30 Sq m. Fully equipped and independent kitchen. Laundry. 3 bedrooms with en suite bathroom and access to the terrace. The price includes 1 parking space and stottage.