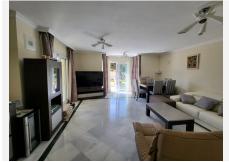

## PENTHOUSE APARTMENT 3 BEDROOMS 4 BATHROOMS IN ELVIRIA

Elviria

REF# BEMR4441837 €995,000

| BEDS | BATHS | BUILT  | TERRACE |
|------|-------|--------|---------|
| 3    | 4     | 280 m² | 60 m²   |

Magnificent apartment on the first line best sandy beach of Elviria, spectacular views of the sea in a private urbanization White Perl Beach.

This fantastic top floor apartment is located in the one of the most beautiful urbanizations in the Elviria area. Totally private, with beautiful communal garden and swimming pool.

The apartment has a total of 250 Sq m built. It has a nice living room with direct access to the main terrace, with more than 30 Sq m. Fully equipped and independent kitchen. Laundry. 3 bedrooms with en suite bathroom and access to the terrace. The price includes 1 parking space and stottage.