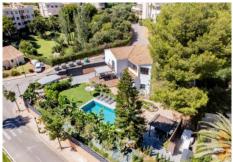

There are also 3 bedrooms on this floor with a shared bathroom and guest toilet.

Up to garden level, 2 further bedrooms, both with en-suite bathrooms and access to the garden from the terrace. On the other side of the terrace, right next to one of the bedrooms, there is an elegant modern electric pergola that offers more outdoor space that can be used all year round. Above the beautifully manicured garden and large pool area is a gazebo with a full dining and barbeque area. It includes parking for 2 cars in the drive and additional cars on the drive. Located in the Elviria area, walking distance to shops, bars, dining establishments, key amenities, splendid beaches and golf and other leisure activities, it offers all the ingredients of a classic Spanish dream resort. Just a short drive to some of Marbella's most stunning beaches. The town of Marbella is approximately 10 minutes by car and motorway in both directions.