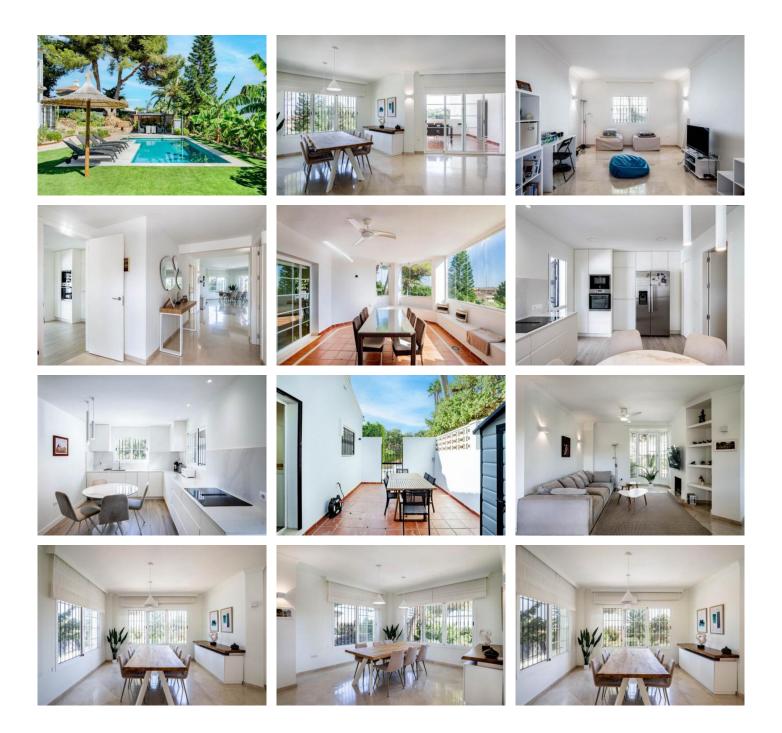

This elegant ideally located 5 bedroom villa has recently been completely renovated, located in a quiet area of Elviria, surrounded by nature and close to services only 600 meters to the commercial center. The property is spread over 2 floors, on the entrance you will find a fully equipped modern kitchen with a breakfast table and access to the terrace. Open plan living room with fireplace and open dining room which continues to a beautiful terrace with panoramic and partial sea views.

There are also 3 bedrooms on this floor with a shared bathroom and guest toilet.

Up to garden level, 2 further bedrooms, both with en-suite bathrooms and access to the garden from the terrace. On the other side of the terrace, right next to one of the bedrooms, there is an elegant modern electric pergola that offers more outdoor space that can be used all year round. Above the beautifully manicured garden and large pool area is a gazebo with a full dining and barbeque area. It includes parking for 2 cars in the drive and additional cars on the drive. Located in the Elviria area, walking distance to shops, bars, dining establishments, key amenities, splendid beaches and golf and other leisure activities, it offers all the ingredients of a classic Spanish dream resort. Just a short drive to some of Marbella's most stunning beaches. The town of Marbella is approximately 10 minutes by car and motorway in both directions.