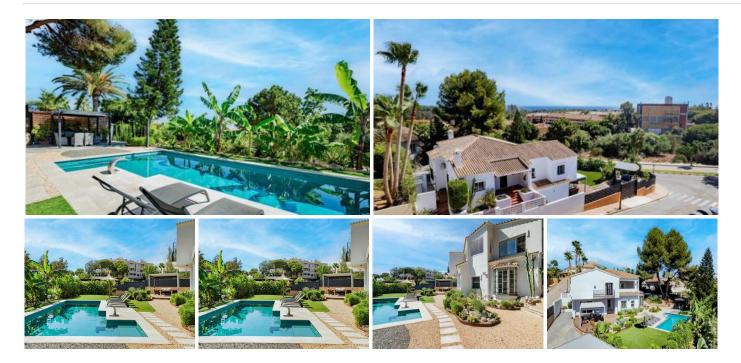

## HOUSE 5 BEDROOMS 5 BATHROOMS IN ELVIRIA

Elviria

REF# BEMR4442725 €2,300,000

| BEDS | BATHS | BUILT  | PLOT    | TERRACE |
|------|-------|--------|---------|---------|
| 5    | 5     | 456 m² | 1106 m² | 100 m²  |

This elegant ideally located 5 bedroom villa has recently been completely renovated, located in a quiet area of Elviria, surrounded by nature and close to services only 600 meters to the commercial center. The property is spread over 2 floors, on the entrance you will find a fully equipped modern kitchen with a breakfast table and access to the terrace. Open plan living room with fireplace and open dining room which continues to a beautiful terrace with panoramic and partial sea views.

There are also 3 bedrooms on this floor with a shared bathroom and guest toilet.

Up to garden level, 2 further bedrooms, both with en-suite bathrooms and access to the garden from the terrace. On the other side of the terrace, right next to one of the bedrooms, there is an elegant modern electric pergola that offers more outdoor space that can be used all year round. Above the beautifully manicured garden and large pool area is a gazebo with a full dining and barbeque area. It includes parking for 2 cars in the drive and additional cars on the drive. Located in the Elviria area, walking distance to shops, bars, dining establishments, key amenities, splendid beaches and golf and other leisure activities, it offers all the ingredients of a classic Spanish dream resort. Just a short drive to some of Marbella's most stunning beaches. The town of Marbella is approximately 10 minutes by car and motorway in both directions.