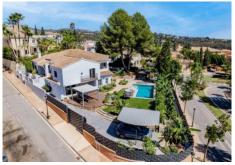

## HOUSE 5 BEDROOMS 5 BATHROOMS IN ELVIRIA

Elviria

REF# BEMR4442725 €2,300,000

| BEDS | BATHS | BUILT  | PLOT    | TERRACE |
|------|-------|--------|---------|---------|
| 5    | 5     | 456 m² | 1106 m² | 100 m²  |

This elegant ideally located 5 bedroom villa has recently been completely renovated, located in a quiet area of Elviria, surrounded by nature and close to services only 600 meters to the commercial center. The property is spread over 2 floors, on the entrance you will find a fully equipped modern kitchen with a breakfast table and access to the terrace. Open plan living room with fireplace and open dining room which continues to a beautiful terrace with panoramic and partial sea views.

There are also 3 bedrooms on this floor with a shared bathroom and guest toilet.

Up to garden level, 2 further bedrooms, both with en-suite bathrooms and access to the garden from the terrace. On the other side of the terrace, right next to one of the bedrooms, there is an elegant modern electric pergola that offers more outdoor space that can be used all year round. Above the beautifully manicured garden and large pool area is a gazebo with a full dining and barbeque area. It includes parking for 2 cars in the drive and additional cars on the drive. Located in the Elviria area, walking distance to shops, bars, dining establishments, key amenities, splendid beaches and golf and other leisure activities, it offers all the ingredients of a classic Spanish dream resort. Just a short drive to some of Marbella's most stunning beaches. The town of Marbella is approximately 10 minutes by car and motorway in both directions.