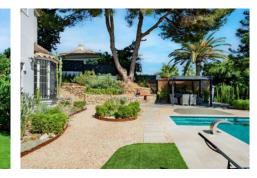

This elegant ideally located 5 bedroom villa has recently been completely renovated, located in a quiet area of Elviria, surrounded by nature and close to services only 600 meters to the commercial center. The property is spread over 2 floors, on the entrance you will find a fully equipped modern kitchen with a breakfast table and access to the terrace. Open plan living room with fireplace and open dining room which continues to a beautiful terrace with panoramic and partial sea views.

There are also 3 bedrooms on this floor with a shared bathroom and guest toilet.

Up to garden level, 2 further bedrooms, both with en-suite bathrooms and access to the garden from the terrace. On the other side of the terrace, right next to one of the bedrooms, there is an elegant modern electric pergola that offers more outdoor space that can be used all year round. Above the beautifully manicured garden and large pool area is a gazebo with a full dining and barbeque area. It includes parking for 2 cars in the drive and additional cars on the drive. Located in the Elviria area, walking distance to shops, bars, dining establishments, key amenities, splendid beaches and golf and other leisure activities, it offers all the ingredients of a classic Spanish dream resort. Just a short drive to some of Marbella's most stunning beaches. The town of Marbella is approximately 10 minutes by car and motorway in both directions.