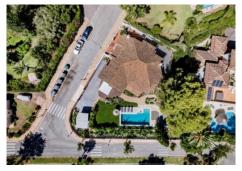

## HOUSE 5 BEDROOMS 5 BATHROOMS IN ELVIRIA

Elviria

REF# BEMR4442725 €2,300,000

| BEDS | BATHS | BUILT  | PLOT    | TERRACE |
|------|-------|--------|---------|---------|
| 5    | 5     | 456 m² | 1106 m² | 100 m²  |

This elegant ideally located 5 bedroom villa has recently been completely renovated, located in a quiet area of Elviria, surrounded by nature and close to services only 600 meters to the commercial center. The property is spread over 2 floors, on the entrance you will find a fully equipped modern kitchen with a breakfast table and access to the terrace. Open plan living room with fireplace and open dining room which continues to a beautiful terrace with panoramic and partial sea views.