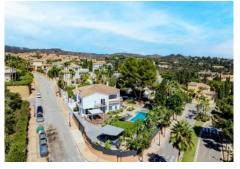

## HOUSE 5 BEDROOMS 5 BATHROOMS IN ELVIRIA

Elviria

REF# BEMR4442725 €2,300,000

| BEDS | BATHS | BUILT  | PLOT    | TERRACE |
|------|-------|--------|---------|---------|
| 5    | 5     | 456 m² | 1106 m² | 100 m²  |

This elegant ideally located 5 bedroom villa has recently been completely renovated, located in a quiet area of Elviria, surrounded by nature and close to services only 600 meters to the commercial center. The property is spread over 2 floors, on the entrance you will find a fully equipped modern kitchen with a breakfast table and access to the terrace. Open plan living room with fireplace and open dining room which continues to a beautiful terrace with panoramic and partial sea views.