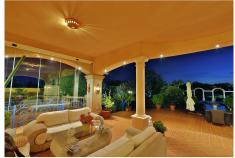

## Nueva Andalucia

REF# BEMR4443529 €8,500,000

| BEDS | BATHS | BUILT   | PLOT    | TERRACE |
|------|-------|---------|---------|---------|
| 6    | 7     | 1727 m² | 3400 m² | 100 m²  |

Are you ready to step into a world of refined luxury and timeless sophistication? Welcome to this extraordinary classical mansion in the heart of Marbella, a masterpiece of architectural beauty and opulence. With six spacious rooms and a vast 1727 square meters of living space, this mansion offers an unparalleled sense of grandeur and space. Enjoy a private indoor heated pool, a tennis court, a well-equipped gym, a games room, and a soothing jacuzzi, all within the confines of your own estate. As you step through the majestic entrance, you'll be greeted by the timeless elegance that defines every corner of this mansion. From the ornate ceilings to the meticulously crafted woodwork, no detail has been spared in creating an atmosphere of refinement. Swim year-round in your private indoor heated pool. Whether for leisure or exercise, this luxurious amenity offers unparalleled convenience and comfort. Tennis enthusiasts will relish the opportunity to perfect their game on the private court, just steps from the main residence. Stay active and healthy with a fully equipped gym, complete with modern fitness equipment and ample space for workouts. Entertain friends and family in the dedicated games room, featuring billiards, table tennis, and other indoor games. Unwind and relax in the tranquil jacuzzi, surrounded by lush landscaping and the +34 952 939 460 · info@bromleyestatesmarbella.com Urbanizacion El Rosario, CN340, Km 188, Marbella,