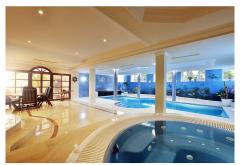

## Nueva Andalucia

REF# BEMR4443529 €8,500,000

| BEDS | BATHS | BUILT   | PLOT    | TERRACE |
|------|-------|---------|---------|---------|
| 6    | 7     | 1727 m² | 3400 m² | 100 m²  |

Are you ready to step into a world of refined luxury and timeless sophistication? Welcome to this extraordinary classical mansion in the heart of Marbella, a masterpiece of architectural beauty and opulence. With six spacious rooms and a vast 1727 square meters of living space, this mansion offers an unparalleled sense of grandeur and space. Enjoy a private indoor heated pool, a tennis court, a well-equipped gym, a games room, and a soothing jacuzzi, all within the confines of your own estate. As you step through the majestic entrance, you'll be greeted by the timeless elegance that defines every corner of this mansion. From the ornate ceilings to the meticulously crafted woodwork, no detail has been spared in creating an atmosphere of refinement. Swim year-round in your private indoor heated pool. Whether for leisure or exercise, this luxurious amenity offers unparalleled convenience and comfort. Tennis enthusiasts will relish the opportunity to perfect their game on the private court, just steps from the main residence. Stay active and healthy with a fully equipped gym, complete with modern fitness equipment and ample space for workouts. Entertain friends and family in the dedicated games room, featuring billiards, table tennis, and other indoor games. Unwind and relax in the tranquil jacuzzi, surrounded by lush landscaping and the +34 952 939 460 · info@bromleyestatesmarbella.com Urbanizacion El Rosario, CN340, Km 188, Marbella,