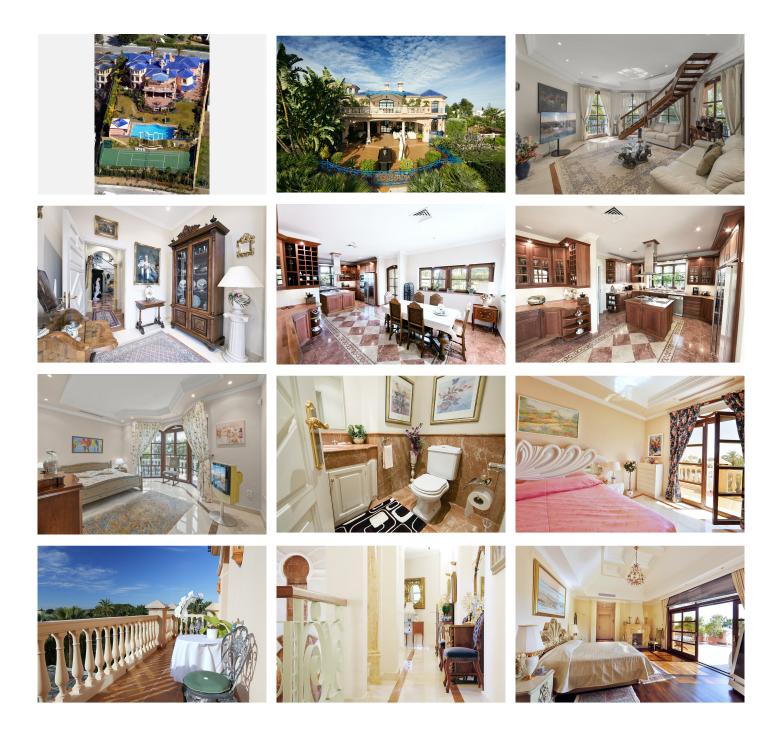

## HOUSE 6 BEDROOMS 7 BATHROOMS IN NUEVA ANDALUCIA

## Nueva Andalucia

REF# BEMR4443529 €8,500,000

| BEDS | BATHS | BUILT   | PLOT    | TERRACE |
|------|-------|---------|---------|---------|
| 6    | 7     | 1727 m² | 3400 m² | 100 m²  |

Are you ready to step into a world of refined luxury and timeless sophistication? Welcome to this extraordinary classical mansion in the heart of Marbella, a masterpiece of architectural beauty and opulence. With six spacious rooms and a vast 1727 square meters of living space, this mansion offers an unparalleled sense of grandeur and space. Enjoy a private indoor heated pool, a tennis court, a well-equipped gym, a games room, and a soothing jacuzzi, all within the confines of your own estate. As you step through the majestic entrance, you'll be greeted by the timeless elegance that defines every corner of this mansion. From the ornate ceilings to the meticulously crafted woodwork, no detail has been spared in creating an atmosphere of refinement. Swim year-round in your private indoor heated pool. Whether for leisure or exercise, this luxurious amenity offers unparalleled convenience and comfort. Tennis enthusiasts will relish the opportunity to perfect their game on the private court, just steps from the main residence. Stay active and healthy with a fully equipped gym, complete with modern fitness equipment and ample space for workouts. Entertain friends and family in the dedicated games room, featuring billiards, table tennis, and other indoor games. Unwind and relax in the tranquil jacuzzi, surrounded by lush landscaping and the +34 952 939 460 · info@bromleyestatesmarbella.com Urbanizacion El Rosario, CN340, Km 188, Marbella,