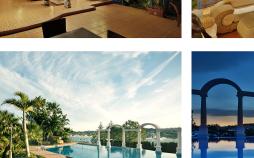

## Nueva Andalucia

REF# BEMR4443529 €8,500,000

| BEDS | BATHS | BUILT   | PLOT    | TERRACE |
|------|-------|---------|---------|---------|
| 6    | 7     | 1727 m² | 3400 m² | 100 m²  |

Are you ready to step into a world of refined luxury and timeless sophistication? Welcome to this extraordinary classical mansion in the heart of Marbella, a masterpiece of architectural beauty and opulence. With six spacious rooms and a vast 1727 square meters of living space, this mansion offers an unparalleled sense of grandeur and space. Enjoy a private indoor heated pool, a tennis court, a well-equipped gym, a games room, and a soothing jacuzzi, all within the confines of your own estate. As you step through the majestic entrance, you'll be greeted by the timeless elegance that defines every corner of this mansion. From the ornate ceilings to the meticulously crafted woodwork, no detail has been spared in creating an atmosphere of refinement. Swim year-round in your private indoor heated pool. Whether for leisure or exercise, this luxurious amenity offers unparalleled convenience and comfort. Tennis enthusiasts will relish the opportunity to perfect their game on the private court, just steps from the main residence. Stay active and healthy with a fully equipped gym, complete with modern fitness equipment and ample space for workouts. Entertain friends and family in the dedicated games room, featuring billiards, table tennis, and other indoor games. Unwind and relax in the tranquil jacuzzi, surrounded by lush landscaping and the +34 952 939 460 · info@bromleyestatesmarbella.com Urbanizacion El Rosario, CN340, Km 188, Marbella,