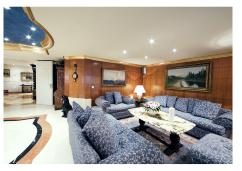

## Nueva Andalucia

REF# BEMR4443529 €8,500,000

| BEDS | BATHS | BUILT   | PLOT    | TERRACE |
|------|-------|---------|---------|---------|
| 6    | 7     | 1727 m² | 3400 m² | 100 m²  |

Are you ready to step into a world of refined luxury and timeless sophistication? Welcome to this extraordinary classical mansion in the heart of Marbella, a masterpiece of architectural beauty and opulence. With six spacious rooms and a vast 1727 square meters of living space, this mansion offers an unparalleled sense of grandeur and space. Enjoy a private indoor heated pool, a tennis court, a well-equipped gym, a games room, and a soothing jacuzzi, all within the confines of your own estate. As you step through the majestic entrance, you'll be greeted by the timeless elegance that defines every corner of this mansion. From the ornate ceilings to the meticulously crafted woodwork, no detail has been spared in creating an atmosphere of refinement. Swim year-round in your private indoor heated pool. Whether for leisure or exercise, this luxurious amenity offers unparalleled convenience and comfort. Tennis enthusiasts will relish the opportunity to perfect their game on the private court, just steps from the main residence. Stay active and healthy with a fully equipped gym, complete with modern fitness equipment and ample space for workouts. Entertain friends and family in the dedicated games room, featuring billiards, table tennis, and other indoor games. Unwind and relax in the tranquil jacuzzi, surrounded by lush landscaping and the +34 952 939 460 · info@bromleyestatesmarbella.com Urbanizacion El Rosario, CN340, Km 188, Marbella,