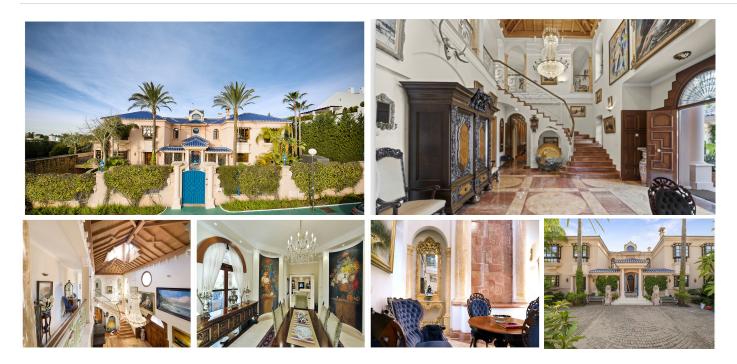

## HOUSE 6 BEDROOMS 7 BATHROOMS IN NUEVA ANDALUCIA

## Nueva Andalucia

REF# BEMR4443529 €8,500,000

| BEDS | BATHS | BUILT   | PLOT    | TERRACE |
|------|-------|---------|---------|---------|
| 6    | 7     | 1727 m² | 3400 m² | 100 m²  |

Are you ready to step into a world of refined luxury and timeless sophistication? Welcome to this extraordinary classical mansion in the heart of Marbella, a masterpiece of architectural beauty and opulence. With six spacious rooms and a vast 1727 square meters of living space, this mansion offers an unparalleled sense of grandeur and space. Enjoy a private indoor heated pool, a tennis court, a well-equipped gym, a games room, and a soothing jacuzzi, all within the confines of your own estate. As you step through the majestic entrance, you'll be greeted by the timeless elegance that defines every corner of this mansion. From the ornate ceilings to the meticulously crafted woodwork, no detail has been spared in creating an atmosphere of refinement. Swim year-round in your private indoor heated pool. Whether for leisure or exercise, this luxurious amenity offers unparalleled convenience and comfort. Tennis enthusiasts will relish the opportunity to perfect their game on the private court, just steps from the main residence. Stay active and healthy with a fully equipped gym, complete with modern fitness equipment and ample space for workouts. Entertain friends and family in the dedicated games room, featuring billiards, table tennis, and other indoor games. Unwind and relax in the tranquil jacuzzi, surrounded by lush landscaping and the +34 952 939 460 · info@bromleyestatesmarbella.com Urbanizacion El Rosario, CN340, Km 188, Marbella,