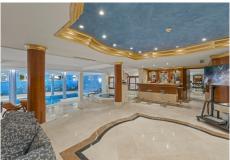

## Nueva Andalucia

REF# BEMR4443529 €8,500,000

| BEDS | BATHS | BUILT   | PLOT    | TERRACE |
|------|-------|---------|---------|---------|
| 6    | 7     | 1727 m² | 3400 m² | 100 m²  |

Are you ready to step into a world of refined luxury and timeless sophistication? Welcome to this extraordinary classical mansion in the heart of Marbella, a masterpiece of architectural beauty and opulence. With six spacious rooms and a vast 1727 square meters of living space, this mansion offers an unparalleled sense of grandeur and space. Enjoy a private indoor heated pool, a tennis court, a well-equipped gym, a games room, and a soothing jacuzzi, all within the confines of your own estate. As you step through the majestic entrance, you'll be greeted by the timeless elegance that defines every corner of this mansion. From the ornate ceilings to the meticulously crafted woodwork, no detail has been spared in creating an atmosphere of refinement. Swim year-round in your private indoor heated pool. Whether for leisure or exercise, this luxurious amenity offers unparalleled convenience and comfort. Tennis enthusiasts will relish the opportunity to perfect their game on the private court, just steps from the main residence. Stay active and healthy with a fully equipped gym, complete with modern fitness equipment and ample space for workouts. Entertain friends and family in the dedicated games room, featuring billiards, table tennis, and other indoor games. Unwind and relax in the tranquil jacuzzi, surrounded by lush landscaping and the +34 952 939 460 · info@bromleyestatesmarbella.com Urbanizacion El Rosario, CN340, Km 188, Marbella,