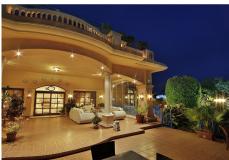

## Nueva Andalucia

REF# BEMR4443529 €8,500,000

| BEDS | BATHS | BUILT   | PLOT    | TERRACE |
|------|-------|---------|---------|---------|
| 6    | 7     | 1727 m² | 3400 m² | 100 m²  |

Are you ready to step into a world of refined luxury and timeless sophistication? Welcome to this extraordinary classical mansion in the heart of Marbella, a masterpiece of architectural beauty and opulence. With six spacious rooms and a vast 1727 square meters of living space, this mansion offers an unparalleled sense of grandeur and space. Enjoy a private indoor heated pool, a tennis court, a well-equipped gym, a games room, and a soothing jacuzzi, all within the confines of your own estate. As you step through the majestic entrance, you'll be greeted by the timeless elegance that defines every corner of this mansion. From the ornate ceilings to the meticulously crafted woodwork, no detail has been spared in creating an atmosphere of refinement. Swim year-round in your private indoor heated pool. Whether for leisure or exercise, this luxurious amenity offers unparalleled convenience and comfort. Tennis enthusiasts will relish the opportunity to perfect their game on the private court, just steps from the main residence. Stay active and healthy with a fully equipped gym, complete with modern fitness equipment and ample space for workouts. Entertain friends and family in the dedicated games room, featuring billiards, table tennis, and other indoor games. Unwind and relax in the tranquil jacuzzi, surrounded by lush landscaping and the +34 952 939 460 · info@bromleyestatesmarbella.com Urbanizacion El Rosario, CN340, Km 188, Marbella,