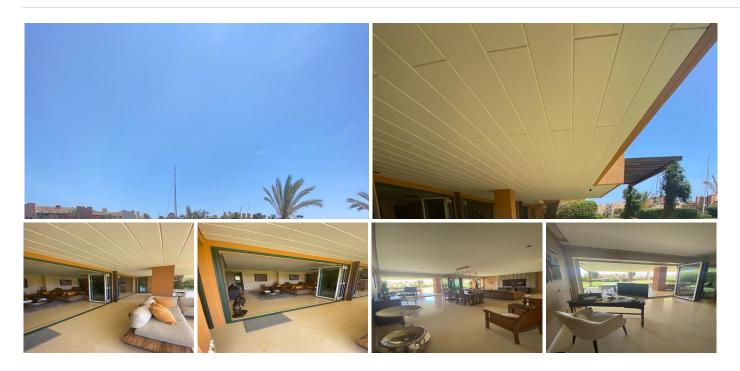

Immaculate Groundfloor apartment located in the exclusive complex of Ribera del Marlin, just a step away from the beach and the Port of Sotogrande. It's the perfect location close to all amenities. The property consists of 4 bedrooms, 4 bathrooms, 2 guest toilets, a fully equipped kitchen with an independent utility area, a spacious living room with access to a terrace and a large flat garden enjoying southeast orientation and beautiful views over the Marina. The qualities of the development are of a high standard. Window made by Shucco, fully fitted wardrobes, underfloor heating in the bathrooms, marble flooring throughout, AC Cold and Hot. The Community is stunning, it has beautiful gardens, 24-hour security with a concierge service, 2 large outdoor pools, a heated indoor pool, a spa area, a gym, a sauna and a Turkish bath. The apartment is located in the exclusive Sotogrande marina area. Viewing recommended.