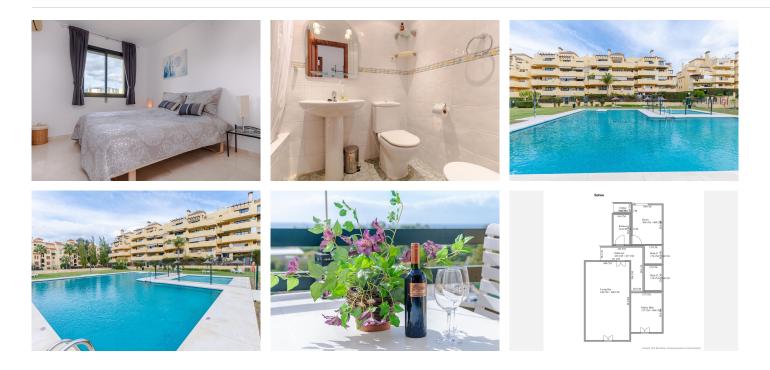

## PENTHOUSE APARTMENT 2 BEDROOMS 2 BATHROOMS IN SELWO

Selwo

REF# BEMR4445500 €275,000

| BEDS | BATHS | BUILT  | PLOT  | TERRACE |
|------|-------|--------|-------|---------|
| 2    | 2     | 110 m² | 12 m² | 18 m²   |

This home is perfect if you are looking for a home with a large, spacious living room with a cozy fireplace and views as far as the eye can see and access to the south-facing terrace.

There are 2 spacious bedrooms with wardrobes and individual aircons. The master bedroom also has access to the terrace. 2 bathrooms with bathtub.