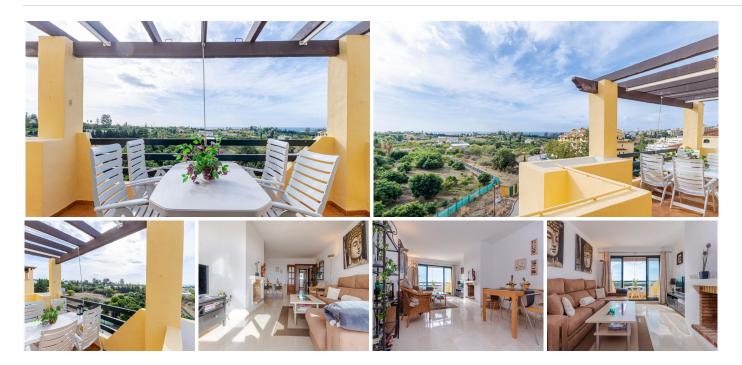

\*NEW PRICE - VERY GOOD OFFER\*

Imagine your morning coffee or a cool drink with this view to the Mediterranean!

The apartment is located on the 5th floor, a quiet corner apartment, with a panoramic view to the See and mountains, located central in Selwo, with walking distance to the beach, paddle tennis, Selwo animal park, etc.

This home is perfect if you are looking for a home with a large, spacious living room with a cozy fireplace and views as far as the eye can see and access to the south-facing terrace.

There are 2 spacious bedrooms with wardrobes and individual aircons. The master bedroom also has access to the terrace. 2 bathrooms with bathtub.

+34 952 939 460 · info@bromleyestatesmarbella.com Urbanizacion El Rosario, CN340, Km 188, Marbella, Malaga 29603

Bright kitchen with access to the utility room, which is closed off with glass and thus provides plenty of light and a view into the home from there as well. The apartment has been freshly painted inside and is just ready to move into as your future holiday home. The complex itself has been freshly painted by the owners' association. The apartment includes a parking space in the basement.