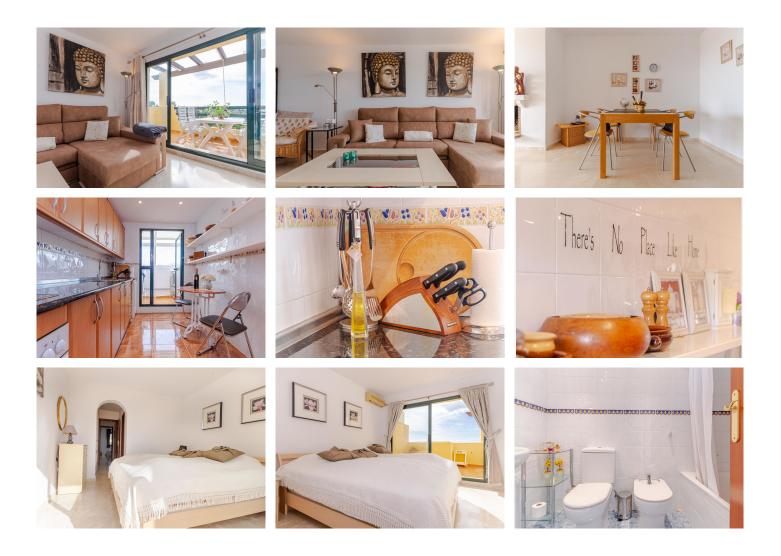

This home is perfect if you are looking for a home with a large, spacious living room with a cozy fireplace and views as far as the eye can see and access to the south-facing terrace.

There are 2 spacious bedrooms with wardrobes and individual aircons. The master bedroom also has access to the terrace. 2 bathrooms with bathtub.

+34 952 939 460 · info@bromleyestatesmarbella.com Urbanizacion El Rosario, CN340, Km 188, Marbella, Malaga 29603

Bright kitchen with access to the utility room, which is closed off with glass and thus provides plenty of light and a view into the home from there as well. The apartment has been freshly painted inside and is just ready to move into as your future holiday home. The complex itself has been freshly painted by the owners' association. The apartment includes a parking space in the basement.