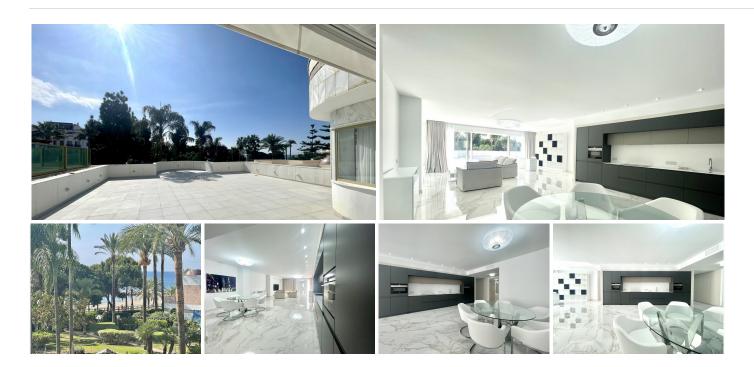

Apartment totally renovated in Gray D'Albion, Puerto Banus ideally located in first line of beach. This residence is famous for its beautiful tropical gardens with a pool, fountains and waterfalls, and its direct access to the beach.

the apartment has 3 bedrooms, 3 bathrooms fully equipped. Totally reformed, this apartment offers a spacious and bright living room with access to a large terrace overlooking the garden, pool and sea. The living room and master bedroom have access to the terrace.

Direct access to the garage with parking.

All services available, including the famous port of Puerto Banus with its luxury shops, restaurants, cafes and nightlife.