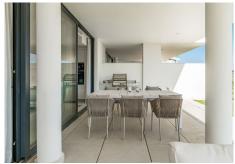

Spacious 3 bedroom garden apartment in Higueron West with large plot. This corner apartment located in phase 2 offers open views to the herb garden and the sea. The large living room is connected to the main terrace, and with its floor to ceiling sliding doors, it fluently connects both spaces to ensure the ultimate feeling of indoor-outdoor living. Soundproofing has been upgraded from the usual soundproofing standards, both between neighbouring apartments and individual rooms to ensure the tranquility you would expect in a development of this caliber. Beautifully crafted kitchens incorporate state-of-the-art brandname appliances, with excellent quality fixtures and materials used throughout the properties. Light filled bedroom suites are spacious and inviting with beautifully appointed modern bathrooms with underfloor heating and dressing areas.