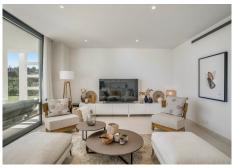

Spacious 3 bedroom garden apartment in Higueron West with large plot. This corner apartment located in phase 2 offers open views to the herb garden and the sea. The large living room is connected to the main terrace, and with its floor to ceiling sliding doors, it fluently connects both spaces to ensure the ultimate feeling of indoor-outdoor living. Soundproofing has been upgraded from the usual soundproofing standards, both between neighbouring apartments and individual rooms to ensure the tranquility you would expect in a development of this caliber. Beautifully crafted kitchens incorporate state-of-the-art brandname appliances, with excellent quality fixtures and materials used throughout the properties. Light filled bedroom suites are spacious and inviting with beautifully appointed modern bathrooms with underfloor heating and dressing areas.