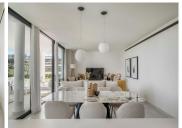

Spacious 3 bedroom garden apartment in Higueron West with large plot. This corner apartment located in phase 2 offers open views to the herb garden and the sea. The large living room is connected to the main terrace, and with its floor to ceiling sliding doors, it fluently connects both spaces to ensure the ultimate feeling of indoor-outdoor living. Soundproofing has been upgraded from the usual soundproofing standards, both between neighbouring apartments and individual rooms to ensure the tranquility you would expect in a development of this caliber. Beautifully crafted kitchens incorporate state-of-the-art brandname appliances, with excellent quality fixtures and materials used throughout the properties. Light filled bedroom suites are spacious and inviting with beautifully appointed modern bathrooms with underfloor heating and dressing areas.