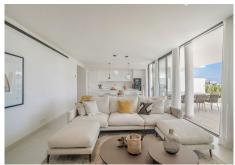

Spacious 3 bedroom garden apartment in Higueron West with large plot. This corner apartment located in phase 2 offers open views to the herb garden and the sea. The large living room is connected to the main terrace, and with its floor to ceiling sliding doors, it fluently connects both spaces to ensure the ultimate feeling of indoor-outdoor living. Soundproofing has been upgraded from the usual soundproofing standards, both between neighbouring apartments and individual rooms to ensure the tranquility you would expect in a development of this caliber. Beautifully crafted kitchens incorporate state-of-the-art brandname appliances, with excellent quality fixtures and materials used throughout the properties. Light filled bedroom suites are spacious and inviting with beautifully appointed modern bathrooms with underfloor heating and dressing areas.

Underfloor heating throughout the apartment, energy efficiency rated B. The property is sold fully furnished and decorated.