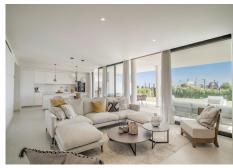

Spacious 3 bedroom garden apartment in Higueron West with large plot. This corner apartment located in phase 2 offers open views to the herb garden and the sea. The large living room is connected to the main terrace, and with its floor to ceiling sliding doors, it fluently connects both spaces to ensure the ultimate feeling of indoor-outdoor living. Soundproofing has been upgraded from the usual soundproofing standards, both between neighbouring apartments and individual rooms to ensure the tranquility you would expect in a development of this caliber. Beautifully crafted kitchens incorporate state-of-the-art brandname appliances, with excellent quality fixtures and materials used throughout the properties. Light filled bedroom suites are spacious and inviting with beautifully appointed modern bathrooms with underfloor heating and dressing areas.