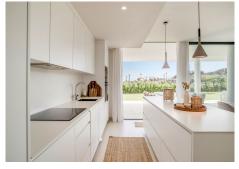

Spacious 3 bedroom garden apartment in Higueron West with large plot. This corner apartment located in phase 2 offers open views to the herb garden and the sea. The large living room is connected to the main terrace, and with its floor to ceiling sliding doors, it fluently connects both spaces to ensure the ultimate feeling of indoor-outdoor living. Soundproofing has been upgraded from the usual soundproofing standards, both between neighbouring apartments and individual rooms to ensure the tranquility you would expect in a development of this caliber. Beautifully crafted kitchens incorporate state-of-the-art brandname appliances, with excellent quality fixtures and materials used throughout the properties. Light filled bedroom suites are spacious and inviting with beautifully appointed modern bathrooms with underfloor heating and dressing areas.