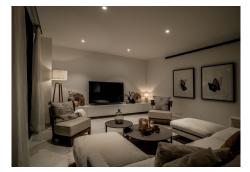

Spacious 3 bedroom garden apartment in Higueron West with large plot. This corner apartment located in phase 2 offers open views to the herb garden and the sea. The large living room is connected to the main terrace, and with its floor to ceiling sliding doors, it fluently connects both spaces to ensure the ultimate feeling of indoor-outdoor living. Soundproofing has been upgraded from the usual soundproofing standards, both between neighbouring apartments and individual rooms to ensure the tranquility you would expect in a development of this caliber. Beautifully crafted kitchens incorporate state-of-the-art brandname appliances, with excellent quality fixtures and materials used throughout the properties. Light filled bedroom suites are spacious and inviting with beautifully appointed modern bathrooms with underfloor heating and dressing areas.