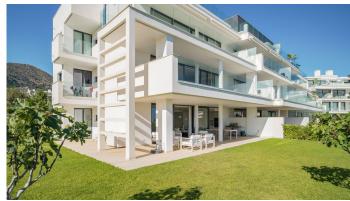

## GROUND FLOOR APARTMENT 3 BEDROOMS 2 BATHROOMS IN FUENGIROLA

Fuengirola

REF# BEMR4446376 €795,000

| BEDS | BATHS | BUILT  | TERRACE |
|------|-------|--------|---------|
| 3    | 2     | 122 m² | 112 m²  |

Spacious 3 bedroom garden apartment in Higueron West with large plot. This corner apartment located in phase 2 offers open views to the herb garden and the sea. The large living room is connected to the main terrace, and with its floor to ceiling sliding doors, it fluently connects both spaces to ensure the ultimate feeling of indoor-outdoor living. Soundproofing has been upgraded from the usual soundproofing standards, both between neighbouring apartments and individual rooms to ensure the tranquility you would expect in a development of this caliber. Beautifully crafted kitchens incorporate state-of-the-art brandname appliances, with excellent quality fixtures and materials used throughout the properties. Light filled bedroom suites are spacious and inviting with beautifully appointed modern bathrooms with underfloor heating and dressing areas.