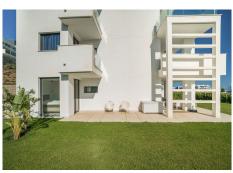

Spacious 3 bedroom garden apartment in Higueron West with large plot. This corner apartment located in phase 2 offers open views to the herb garden and the sea. The large living room is connected to the main terrace, and with its floor to ceiling sliding doors, it fluently connects both spaces to ensure the ultimate feeling of indoor-outdoor living. Soundproofing has been upgraded from the usual soundproofing standards, both between neighbouring apartments and individual rooms to ensure the tranquility you would expect in a development of this caliber. Beautifully crafted kitchens incorporate state-of-the-art brandname appliances, with excellent quality fixtures and materials used throughout the properties. Light filled bedroom suites are spacious and inviting with beautifully appointed modern bathrooms with underfloor heating and dressing areas.

Underfloor heating throughout the apartment, energy efficiency rated B. The property is sold fully furnished and decorated.