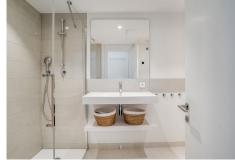

Spacious 3 bedroom garden apartment in Higueron West with large plot. This corner apartment located in phase 2 offers open views to the herb garden and the sea. The large living room is connected to the main terrace, and with its floor to ceiling sliding doors, it fluently connects both spaces to ensure the ultimate feeling of indoor-outdoor living. Soundproofing has been upgraded from the usual soundproofing standards, both between neighbouring apartments and individual rooms to ensure the tranquility you would expect in a development of this caliber. Beautifully crafted kitchens incorporate state-of-the-art brandname appliances, with excellent quality fixtures and materials used throughout the properties. Light filled bedroom suites are spacious and inviting with beautifully appointed modern bathrooms with underfloor heating and dressing areas.

Underfloor heating throughout the apartment, energy efficiency rated B. The property is sold fully furnished and decorated.