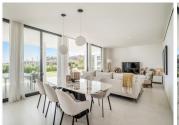

Spacious 3 bedroom garden apartment in Higueron West with large plot. This corner apartment located in phase 2 offers open views to the herb garden and the sea. The large living room is connected to the main terrace, and with its floor to ceiling sliding doors, it fluently connects both spaces to ensure the ultimate feeling of indoor-outdoor living. Soundproofing has been upgraded from the usual soundproofing standards, both between neighbouring apartments and individual rooms to ensure the tranquility you would expect in a development of this caliber. Beautifully crafted kitchens incorporate state-of-the-art brandname appliances, with excellent quality fixtures and materials used throughout the properties. Light filled bedroom suites are spacious and inviting with beautifully appointed modern bathrooms with underfloor heating and dressing areas.

Underfloor heating throughout the apartment, energy efficiency rated B. The property is sold fully furnished and decorated.