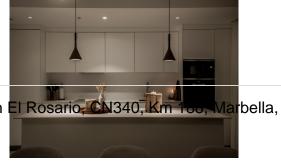

Spacious 3 bedroom garden apartment in Higueron West with large plot. This corner apartment located in phase 2 offers open views to the herb garden and the sea. The large living room is connected to the main terrace, and with its floor to ceiling sliding doors, it fluently connects both spaces to ensure the ultimate feeling of indoor-outdoor living. Soundproofing has been upgraded from the usual soundproofing standards, both between neighbouring apartments and individual rooms to ensure the tranquility you would expect in a development of this caliber. Beautifully crafted kitchens incorporate state-of-the-art brandname appliances, with excellent quality fixtures and materials used throughout the properties. Light filled bedroom suites are spacious and inviting with beautifully appointed modern bathrooms with underfloor heating and dressing areas.