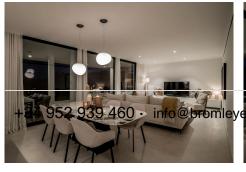

Spacious 3 bedroom garden apartment in Higueron West with large plot. This corner apartment located in phase 2 offers open views to the herb garden and the sea. The large living room is connected to the main terrace, and with its floor to ceiling sliding doors, it fluently connects both spaces to ensure the ultimate feeling of indoor-outdoor living. Soundproofing has been upgraded from the usual soundproofing standards, both between neighbouring apartments and individual rooms to ensure the tranquility you would expect in a development of this caliber. Beautifully crafted kitchens incorporate state-of-the-art brandname appliances, with excellent quality fixtures and materials used throughout the properties. Light filled bedroom suites are spacious and inviting with beautifully appointed modern bathrooms with underfloor heating and dressing areas.