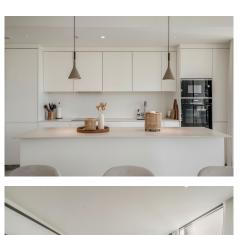

Spacious 3 bedroom garden apartment in Higueron West with large plot. This corner apartment located in phase 2 offers open views to the herb garden and the sea. The large living room is connected to the main terrace, and with its floor to ceiling sliding doors, it fluently connects both spaces to ensure the ultimate feeling of indoor-outdoor living. Soundproofing has been upgraded from the usual soundproofing standards, both between neighbouring apartments and individual rooms to ensure the tranquility you would expect in a development of this caliber. Beautifully crafted kitchens incorporate state-of-the-art brandname appliances, with excellent quality fixtures and materials used throughout the properties. Light filled bedroom suites are spacious and inviting with beautifully appointed modern bathrooms with underfloor heating and dressing areas.