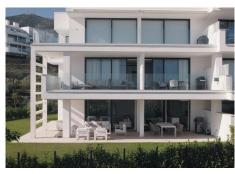

Spacious 3 bedroom garden apartment in Higueron West with large plot. This corner apartment located in phase 2 offers open views to the herb garden and the sea. The large living room is connected to the main terrace, and with its floor to ceiling sliding doors, it fluently connects both spaces to ensure the ultimate feeling of indoor-outdoor living. Soundproofing has been upgraded from the usual soundproofing standards, both between neighbouring apartments and individual rooms to ensure the tranquility you would expect in a development of this caliber. Beautifully crafted kitchens incorporate state-of-the-art brandname appliances, with excellent quality fixtures and materials used throughout the properties. Light filled bedroom suites are spacious and inviting with beautifully appointed modern bathrooms with underfloor heating and dressing areas.