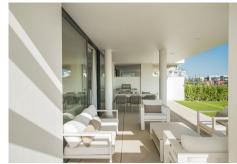

Spacious 3 bedroom garden apartment in Higueron West with large plot. This corner apartment located in phase 2 offers open views to the herb garden and the sea. The large living room is connected to the main terrace, and with its floor to ceiling sliding doors, it fluently connects both spaces to ensure the ultimate feeling of indoor-outdoor living. Soundproofing has been upgraded from the usual soundproofing standards, both between neighbouring apartments and individual rooms to ensure the tranquility you would expect in a development of this caliber. Beautifully crafted kitchens incorporate state-of-the-art brandname appliances, with excellent quality fixtures and materials used throughout the properties. Light filled bedroom suites are spacious and inviting with beautifully appointed modern bathrooms with underfloor heating and dressing areas.