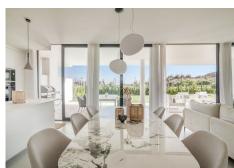

Spacious 3 bedroom garden apartment in Higueron West with large plot. This corner apartment located in phase 2 offers open views to the herb garden and the sea. The large living room is connected to the main terrace, and with its floor to ceiling sliding doors, it fluently connects both spaces to ensure the ultimate feeling of indoor-outdoor living. Soundproofing has been upgraded from the usual soundproofing standards, both between neighbouring apartments and individual rooms to ensure the tranquility you would expect in a development of this caliber. Beautifully crafted kitchens incorporate state-of-the-art brandname appliances, with excellent quality fixtures and materials used throughout the properties. Light filled bedroom suites are spacious and inviting with beautifully appointed modern bathrooms with underfloor heating and dressing areas.

Underfloor heating throughout the apartment, energy efficiency rated B. The property is sold fully furnished and decorated.