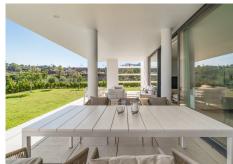

Spacious 3 bedroom garden apartment in Higueron West with large plot. This corner apartment located in phase 2 offers open views to the herb garden and the sea. The large living room is connected to the main terrace, and with its floor to ceiling sliding doors, it fluently connects both spaces to ensure the ultimate feeling of indoor-outdoor living. Soundproofing has been upgraded from the usual soundproofing standards, both between neighbouring apartments and individual rooms to ensure the tranquility you would expect in a development of this caliber. Beautifully crafted kitchens incorporate state-of-the-art brandname appliances, with excellent quality fixtures and materials used throughout the properties. Light filled bedroom suites are spacious and inviting with beautifully appointed modern bathrooms with underfloor heating and dressing areas.