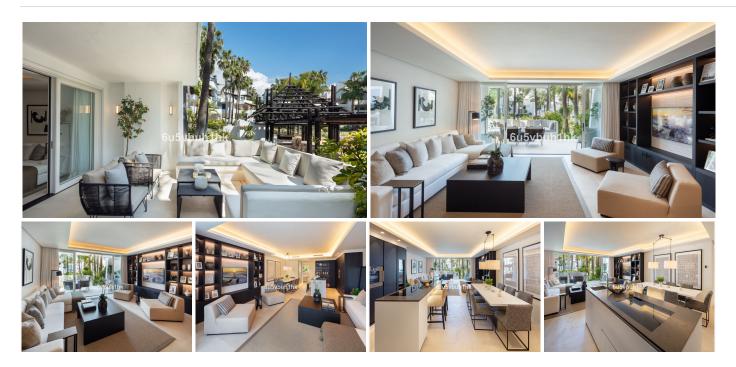

## REF# BEMR4447129 €4,650,000

| BEDS | BATHS | BUILT  |
|------|-------|--------|
| 3    | 3     | 138 m² |

Located within the prestigious 5-star haven of Puente Romano Resort, at the heart of Marbella's Golden Mile, this property stands as a true gem in today's real estate market. Meticulously designed, Jacinto embodies the essence of customized interiors, seamlessly merging with the highest standards of quality. Your daily life effortlessly extends beyond your doorstep, where you'll find an expansive terrace offering panoramic views of the enchanting Japanese garden, and only a stone's throw away from the sun-kissed Marbella beaches.

Step inside to discover an open-plan layout that effortlessly blends contemporary aesthetics with functionality. The state-of-the-art kitchen is a masterpiece of modern design, boasting custom oak cabinetry and top-of-the-line integrated Gaggenau appliances.

This property features three generously sized bedrooms, each adorned with a refined contemporary design and its very own luxurious ensuite bathroom.

+34 952 939 460 · info@bromleyestatesmarbella.com Urbanizacion El Rosario, CN340, Km 188, Marbella, Malaga 29603