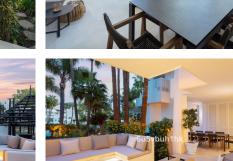

## REF# BEMR4447129 €4,650,000

| BEDS | BATHS | BUILT  |
|------|-------|--------|
| 3    | 3     | 138 m² |

Located within the prestigious 5-star haven of Puente Romano Resort, at the heart of Marbella's Golden Mile, this property stands as a true gem in today's real estate market. Meticulously designed, Jacinto embodies the essence of customized interiors, seamlessly merging with the highest standards of quality. Your daily life effortlessly extends beyond your doorstep, where you'll find an expansive terrace offering panoramic views of the enchanting Japanese garden, and only a stone's throw away from the sun-kissed Marbella beaches.

Step inside to discover an open-plan layout that effortlessly blends contemporary aesthetics with functionality. The state-of-the-art kitchen is a masterpiece of modern design, boasting custom oak cabinetry and top-of-the-line integrated Gaggenau appliances.

This property features three generously sized bedrooms, each adorned with a refined contemporary design and its very own luxurious ensuite bathroom.

+34 952 939 460 · info@bromleyestatesmarbella.com Urbanizacion El Rosario, CN340, Km 188, Marbella, Malaga 29603