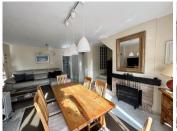

On the lower level there is a bright lounge with a working fire place and a sunny terrace with nice views over the pool and gardens. On this floor there is also the kitchen with a utility terrace.

On the upper level there are two bedrooms and a bathroom, both bedrooms have a private terrace. The front bedroom terrace has nice views over the gardens and also a partial sea view.