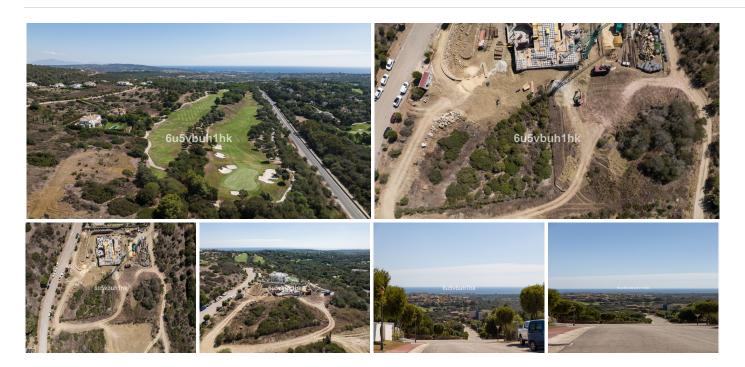

## PLOT BEDROOMS BATHROOMS IN SOTOGRANDE ALTO

Sotogrande Alto

REF# BEMR4448071 €685,000

BEDS BATHS BUILT PLOT  $m^2$  3376  $m^2$ 

Imagine owning a piece of paradise on Lavanda Street, a prestigious location with breathtaking sea views, near the International School of Sotogrande and all essential services within easy reach. This exceptional plot is your canvas to create the perfect coastal retreat.

## Key Features:

Prime Coastal Location: Located on Lavanda Street, this plot enjoys a prime coastal setting, with mesmerizing sea views that will leave you spellbound. Every day, you'll wake up to the tranquil sound of the waves and the beauty of the Mediterranean.

Blank Canvas for Your Dream Home: This plot offers a generous canvas for your dream home, allowing you to design and build a residence that perfectly suits your vision. Picture a luxurious villa with spacious interiors, a private pool, and an outdoor living space that takes full advantage of the sea views.