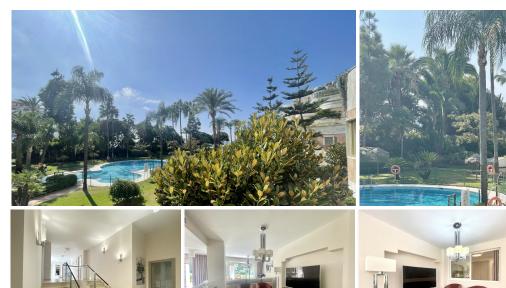

Experience luxurious beachfront living in this stunning ground-floor duplex apartment in Puerto Banus. Located in a prestigious residence with beautiful tropical gardens, fountains, and waterfalls, this home is in the heart of Puerto Banus.

The apartment features six bedrooms, each with its own en-suite bathroom, providing ample comfort and privacy. The bright and spacious living room opens onto a large terrace with views of the garden and pool. The open-plan kitchen is fully equipped and includes a breakfast area and a large dining room.