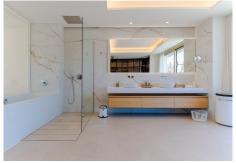

Master bedroom will give you a feel of suite with massive bathroom and stylish dressing area. All of it is soaked in natural light coming through two terraces on each side, maximising the enjoyment of both morning and evening sun.

Underfloor heating, Schuco windows, Vileroy & Boch. Smart Domotic system, Miele appliances, Somfy awnings and blinds and more top notch technologies throughout this triplex.

Elegant and superb quality furniture included in the price. Along with 4 parking spaces and storage.