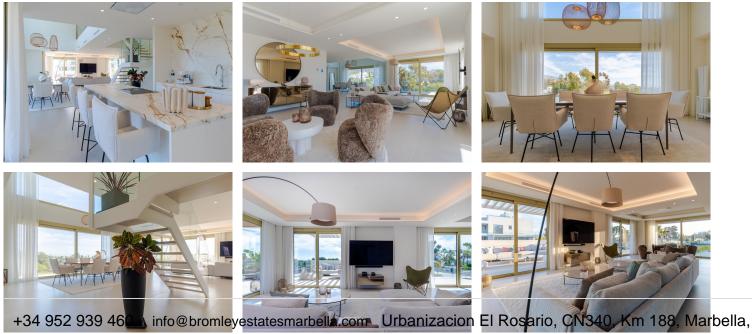

This phenomenal property consists of 3 levels, all easily accessible via a private lift, ensuring living without boundaries.

Welcomed through a main floor, instantly you will feel the greatness of the place due to its double high ceiling, amazing flow between living, dining and kitchen area, all extended by terraces which all together combine into super specious wrap around outdoor area on this floor, allowing many useful sections to enjoy;

### BROMLEY ESTATES Marbella

breakfast terrace of the kitchen, chill out zone off the tv lounge, large gathering lounge for sunsets lovers or for early sun enthusiasts on the other sides of the terrace.

On this floor there is also a guest toilet and one of the four ensuite bedrooms with adjusted terrace.

Making your way up the featured staircase, you will arrive onto the airy open style landing leading to 3 ensuite bedrooms, all of them with private spacious terraces.

Master bedroom will give you a feel of suite with massive bathroom and stylish dressing area. All of it is soaked in natural light coming through two terraces on each side, maximising the enjoyment of both morning and evening sun.