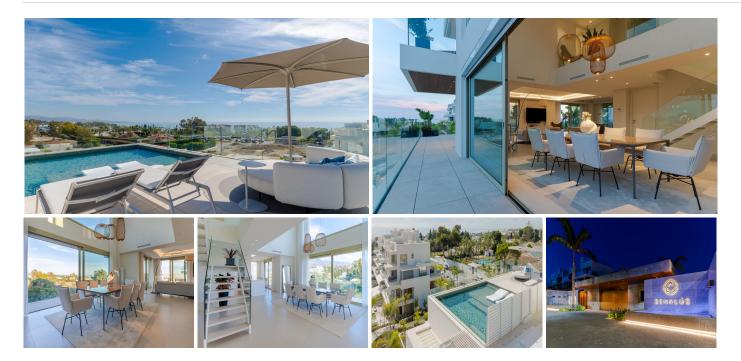

#### REF# BEMR4449844 €5,900,000

| BEDS | BATHS | BUILT  | TERRACE |
|------|-------|--------|---------|
| 4    | 4     | 325 m² | 393 m²  |

Extraordinary Triplex penthouse offering ultimate level of luxury on the Golden Mile, making you feel as if being in a villa built in the sky.

Located near the beach in recently constructed 'Benalus' urbanization with 24h security, tropical gardens, state of art spa, sauna, gym, outdoor and indoor heated pool. Simply a great match for most demanding individuals.

This phenomenal property consists of 3 levels, all easily accessible via a private lift, ensuring living without boundaries.

Welcomed through a main floor, instantly you will feel the greatness of the place due to its double high ceiling, amazing flow between living, dining and kitchen area, all extended by terraces which all together combine into super specious wrap around outdoor area on this floor, allowing many useful sections to enjoy;

Rooftop terrace and its well designed lay out makes this property an undeniable perfection of al fresco living at its best. 360 degrees views including magnificent La Concha and Mediterranean Sea. Private swimming pool, chill out area, shower, outdoor kitchen with barbecue, dining and lounge areas give you an opportunity to fully enjoy most of the sun days that Costa del Sol offers.