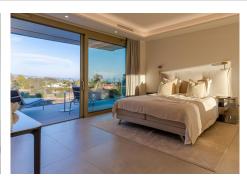

Master bedroom will give you a feel of suite with massive bathroom and stylish dressing area. All of it is soaked in natural light coming through two terraces on each side, maximising the enjoyment of both morning and evening sun.

Also, two other bedrooms on this floor have private balconies. Additionally, all rooms are fitted with Somfy awnings on the terraces.

All bedrooms have ample wardrobe space. On this floor you will also find separate laundry room and utility cupboard.