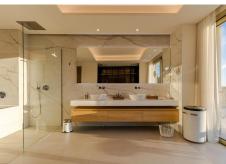

Master bedroom will give you a feel of suite with massive bathroom and stylish dressing area. All of it is soaked in natural light coming through two terraces on each side, maximising the enjoyment of both morning and evening sun.

Also, two other bedrooms on this floor have private balconies. Additionally, all rooms are fitted with Somfy awnings on the terraces.

All bedrooms have ample wardrobe space. On this floor you will also find separate laundry room and utility cupboard.