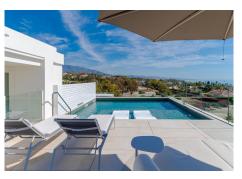

Rooftop terrace and its well designed lay out makes this property an undeniable perfection of al fresco living at its best. 360 degrees views including magnificent La Concha and Mediterranean Sea. Private swimming pool, chill out area, shower, outdoor kitchen with barbecue, dining and lounge areas give you an opportunity to fully enjoy most of the sun days that Costa del Sol offers.