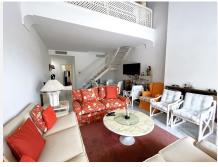

## PENTHOUSE APARTMENT 2 BEDROOMS 2 BATHROOMS IN ESTEPONA

Estepona

REF# BEMR4450252 €450,000

| BEDS | BATHS | BUILT  | TERRACE |
|------|-------|--------|---------|
| 2    | 2     | 108 m² | 40 m²   |

EXCELLENT TWO BEDROOM APARTMENT IN FIRST LINE GOLF! With excellent location, in an exclusive urbanization at the foot of the famous golf course Los Naranjos, and ONLY 10 MIN BY CAR FROM BANUS DEPUERTO BANUS AND 15 MIN FROM MARBELLA AND MALAGA AIRPORT 60KM. The property is located close to stores and stores. With SOUTHEAST ORIENTATION, to enjoy in its beautiful terrace with panoramic golf views and partial sea views. This apartment is very spacious, has a large entrance that leads to the hallway where the toilet is located, then we give the entrance to the spacious kitchen that has a terrace that has a small storage room, at the end of the hallway we find the spacious living room with fireplace and access to the terrace. This apartment has two bedrooms both with en suite bathrooms, one of them is located on the first floor, where it also enjoys a beautiful terrace overlooking the mountains and the golf course; the second bedroom is located on the top floor, has a bathroom with shower, fitted closets. The property has two parking spaces. The urbanization has beautiful gardens very well maintained, and three swimming pools, one of them heated and one for children. GREAT OPPORTUNITY FOR GOLF LOVERS!