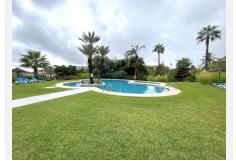

## PENTHOUSE APARTMENT 2 BEDROOMS 2 BATHROOMS IN ESTEPONA

Estepona

REF# BEMR4450252 €450,000

| BEDS | BATHS | BUILT  | TERRACE |
|------|-------|--------|---------|
| 2    | 2     | 108 m² | 40 m²   |

EXCELLENT TWO BEDROOM APARTMENT IN FIRST LINE GOLF! With excellent location, in an exclusive urbanization at the foot of the famous golf course Los Naranjos, and ONLY 10 MIN BY CAR FROM BANUS DEPUERTO BANUS AND 15 MIN FROM MARBELLA AND MALAGA AIRPORT 60KM. The property is located close to stores and stores. With SOUTHEAST ORIENTATION, to enjoy in its beautiful terrace with panoramic golf views and partial sea views. This apartment is very spacious, has a large entrance that leads to the hallway where the toilet is located, then we give the entrance to the spacious kitchen that has a terrace that has a small storage room, at the end of the hallway we find the spacious living room with fireplace and access to the terrace. This apartment has two bedrooms both with en suite bathrooms, one of them is located on the first floor, where it also enjoys a beautiful terrace overlooking the mountains and the golf course; the second bedroom is located on the top floor, has a bathroom with shower, fitted closets. The property has two parking spaces. The urbanization has beautiful gardens very well maintained, and three swimming pools, one of them heated and one for children. GREAT OPPORTUNITY FOR GOLF LOVERS!