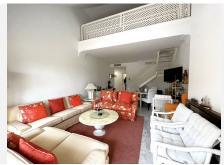

## PENTHOUSE APARTMENT 2 BEDROOMS 2 BATHROOMS IN ESTEPONA

Estepona

REF# BEMR4450252 €450,000

| BEDS | BATHS | BUILT  | TERRACE |
|------|-------|--------|---------|
| 2    | 2     | 108 m² | 40 m²   |

EXCELLENT TWO BEDROOM APARTMENT IN FIRST LINE GOLF! With excellent location, in an exclusive urbanization at the foot of the famous golf course Los Naranjos, and ONLY 10 MIN BY CAR FROM BANUS DEPUERTO BANUS AND 15 MIN FROM MARBELLA AND MALAGA AIRPORT 60KM. The property is located close to stores and stores. With SOUTHEAST ORIENTATION, to enjoy in its beautiful terrace with panoramic golf views and partial sea views. This apartment is very spacious, has a large entrance that leads to the hallway where the toilet is located, then we give the entrance to the spacious kitchen that has a terrace that has a small storage room, at the end of the hallway we find the spacious living room with fireplace and access to the terrace. This apartment has two bedrooms both with en suite bathrooms, one of them is located on the first floor, where it also enjoys a beautiful terrace overlooking the mountains and the golf course; the second bedroom is located on the top floor, has a bathroom with shower, fitted closets. The property has two parking spaces. The urbanization has beautiful gardens very well maintained, and three swimming pools, one of them heated and one for children. GREAT OPPORTUNITY FOR GOLF LOVERS!