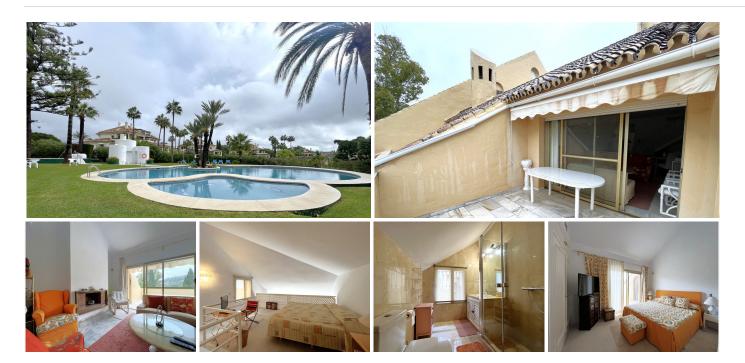

## PENTHOUSE APARTMENT 2 BEDROOMS 2 BATHROOMS IN ESTEPONA

Estepona

REF# BEMR4450252 €450,000

| BEDS | BATHS | BUILT  | TERRACE |
|------|-------|--------|---------|
| 2    | 2     | 108 m² | 40 m²   |

EXCELLENT TWO BEDROOM APARTMENT IN FIRST LINE GOLF! With excellent location, in an exclusive urbanization at the foot of the famous golf course Los Naranjos, and ONLY 10 MIN BY CAR FROM BANUS DEPUERTO BANUS AND 15 MIN FROM MARBELLA AND MALAGA AIRPORT 60KM. The property is located close to stores and stores. With SOUTHEAST ORIENTATION, to enjoy in its beautiful terrace with panoramic golf views and partial sea views. This apartment is very spacious, has a large entrance that leads to the hallway where the toilet is located, then we give the entrance to the spacious kitchen that has a terrace that has a small storage room, at the end of the hallway we find the spacious living room with fireplace and access to the terrace. This apartment has two bedrooms both with en suite bathrooms, one of them is located on the first floor, where it also enjoys a beautiful terrace overlooking the mountains and the golf course; the second bedroom is located on the top floor, has a bathroom with shower, fitted closets. The property has two parking spaces. The urbanization has beautiful gardens very well maintained, and three swimming pools, one of them heated and one for children. GREAT OPPORTUNITY FOR GOLF LOVERS!