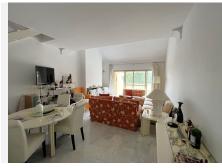

## PENTHOUSE APARTMENT 2 BEDROOMS 2 BATHROOMS IN ESTEPONA

Estepona

REF# BEMR4450252 €450,000

| BEDS | BATHS | BUILT  | TERRACE |
|------|-------|--------|---------|
| 2    | 2     | 108 m² | 40 m²   |

EXCELLENT TWO BEDROOM APARTMENT IN FIRST LINE GOLF! With excellent location, in an exclusive urbanization at the foot of the famous golf course Los Naranjos, and ONLY 10 MIN BY CAR FROM BANUS DEPUERTO BANUS AND 15 MIN FROM MARBELLA AND MALAGA AIRPORT 60KM. The property is located close to stores and stores. With SOUTHEAST ORIENTATION, to enjoy in its beautiful terrace with panoramic golf views and partial sea views. This apartment is very spacious, has a large entrance that leads to the hallway where the toilet is located, then we give the entrance to the spacious kitchen that has a terrace that has a small storage room, at the end of the hallway we find the spacious living room with fireplace and access to the terrace. This apartment has two bedrooms both with en suite bathrooms, one of them is located on the first floor, where it also enjoys a beautiful terrace overlooking the mountains and the golf course; the second bedroom is located on the top floor, has a bathroom with shower, fitted closets. The property has two parking spaces. The urbanization has beautiful gardens very well maintained, and three swimming pools, one of them heated and one for children. GREAT OPPORTUNITY FOR GOLF LOVERS!