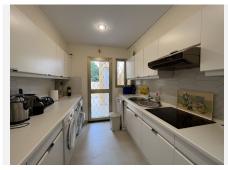

## PENTHOUSE APARTMENT 2 BEDROOMS 2 BATHROOMS IN ESTEPONA

Estepona

REF# BEMR4450252 €450,000

| BEDS | BATHS | BUILT  | TERRACE |
|------|-------|--------|---------|
| 2    | 2     | 108 m² | 40 m²   |

EXCELLENT TWO BEDROOM APARTMENT IN FIRST LINE GOLF! With excellent location, in an exclusive urbanization at the foot of the famous golf course Los Naranjos, and ONLY 10 MIN BY CAR FROM BANUS DEPUERTO BANUS AND 15 MIN FROM MARBELLA AND MALAGA AIRPORT 60KM. The property is located close to stores and stores. With SOUTHEAST ORIENTATION, to enjoy in its beautiful terrace with panoramic golf views and partial sea views. This apartment is very spacious, has a large entrance that leads to the hallway where the toilet is located, then we give the entrance to the spacious kitchen that has a terrace that has a small storage room, at the end of the hallway we find the spacious living room with fireplace and access to the terrace. This apartment has two bedrooms both with en suite bathrooms, one of them is located on the first floor, where it also enjoys a beautiful terrace overlooking the mountains and the golf course; the second bedroom is located on the top floor, has a bathroom with shower, fitted closets. The property has two parking spaces. The urbanization has beautiful gardens very well maintained, and three swimming pools, one of them heated and one for children. GREAT OPPORTUNITY FOR GOLF LOVERS!