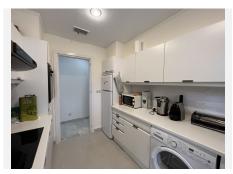

## PENTHOUSE APARTMENT 2 BEDROOMS 2 BATHROOMS IN ESTEPONA

Estepona

REF# BEMR4450252 €450,000

| BEDS | BATHS | BUILT  | TERRACE |
|------|-------|--------|---------|
| 2    | 2     | 108 m² | 40 m²   |

EXCELLENT TWO BEDROOM APARTMENT IN FIRST LINE GOLF! With excellent location, in an exclusive urbanization at the foot of the famous golf course Los Naranjos, and ONLY 10 MIN BY CAR FROM BANUS DEPUERTO BANUS AND 15 MIN FROM MARBELLA AND MALAGA AIRPORT 60KM. The property is located close to stores and stores. With SOUTHEAST ORIENTATION, to enjoy in its beautiful terrace with panoramic golf views and partial sea views. This apartment is very spacious, has a large entrance that leads to the hallway where the toilet is located, then we give the entrance to the spacious kitchen that has a terrace that has a small storage room, at the end of the hallway we find the spacious living room with fireplace and access to the terrace. This apartment has two bedrooms both with en suite bathrooms, one of them is located on the first floor, where it also enjoys a beautiful terrace overlooking the mountains and the golf course; the second bedroom is located on the top floor, has a bathroom with shower, fitted closets. The property has two parking spaces. The urbanization has beautiful gardens very well maintained, and three swimming pools, one of them heated and one for children. GREAT OPPORTUNITY FOR GOLF LOVERS!