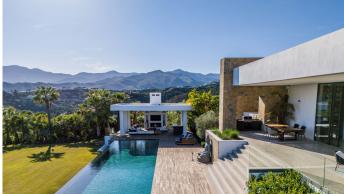

Exceptional modern villa built entirely on one floor with the addition of a basement level. It is situated on one of the best plots in the prestigious Marbella Club Golf Resort, an exclusive gated complex with 24-hour security, its own golf course, golf club, restaurant, and an equestrian centre. Set on a large 6,000'-m2 plot, this south-facing home enjoys wide open views to the sea towards Gibraltar and the African Coastline. It comprises: 6 bedrooms, 9 bathrooms, fully equipped Gaggenau kitchen, convenient back / prep kitchen counter perfect for the staff or caterer staging area, swimming pool and outdoor entertaining area, beautiful gardens and green areas, gym, spa with Indoor pool, sauna and jacuzzi, cinema room and games room, mini football / tennis court and garage for 7 cars. Separate staff quarters with kitchenette and bathroom, machinery room, storage room at the basement level. Special features include: home automation system, alarm and camera surveillance system, central vacuuming system, integrated surround sound system, electric mosquito nets and central heating. A truly special villa surrounded by nature, set within one of the most secure residential areas on the Costa del Sol and designed to impress the most discerning buyer.