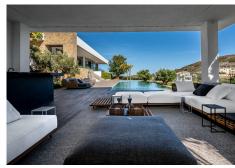

Exceptional modern villa built entirely on one floor with the addition of a basement level. It is situated on one of the best plots in the prestigious Marbella Club Golf Resort, an exclusive gated complex with 24-hour security, its own golf course, golf club, restaurant, and an equestrian centre. Set on a large 6,000'-m2 plot, this south-facing home enjoys wide open views to the sea towards Gibraltar and the African Coastline. It comprises: 6 bedrooms, 9 bathrooms, fully equipped Gaggenau kitchen, convenient back / prep kitchen counter perfect for the staff or caterer staging area, swimming pool and outdoor entertaining area, beautiful gardens and green areas, gym, spa with Indoor pool, sauna and jacuzzi, cinema room and games room, mini football / tennis court and garage for 7 cars. Separate staff quarters with kitchenette and bathroom, machinery room, storage room at the basement level. Special features include: home automation system, alarm and camera surveillance system, central vacuuming system, integrated surround sound system, electric mosquito nets and central heating. A truly special villa surrounded by nature, set within one of the most secure residential areas on the Costa del Sol and designed to impress the most discerning buyer.