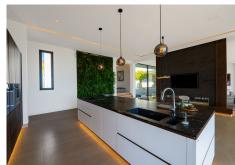

Exceptional modern villa built entirely on one floor with the addition of a basement level. It is situated on one of the best plots in the prestigious Marbella Club Golf Resort, an exclusive gated complex with 24-hour security, its own golf course, golf club, restaurant, and an equestrian centre. Set on a large 6,000'-m2 plot, this south-facing home enjoys wide open views to the sea towards Gibraltar and the African Coastline. It comprises: 6 bedrooms, 9 bathrooms, fully equipped Gaggenau kitchen, convenient back / prep kitchen counter perfect for the staff or caterer staging area, swimming pool and outdoor entertaining area, beautiful gardens and green areas, gym, spa with Indoor pool, sauna and jacuzzi, cinema room and games room, mini football / tennis court and garage for 7 cars. Separate staff quarters with kitchenette and bathroom, machinery room, storage room at the basement level. Special features include: home automation system, alarm and camera surveillance system, central vacuuming system, integrated surround sound system, electric mosquito nets and central heating. A truly special villa surrounded by nature, set within one of the most secure residential areas on the Costa del Sol and designed to impress the most discerning buyer.