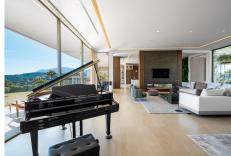

Exceptional modern villa built entirely on one floor with the addition of a basement level. It is situated on one of the best plots in the prestigious Marbella Club Golf Resort, an exclusive gated complex with 24-hour security, its own golf course, golf club, restaurant, and an equestrian centre. Set on a large 6,000'-m2 plot, this south-facing home enjoys wide open views to the sea towards Gibraltar and the African Coastline. It comprises: 6 bedrooms, 9 bathrooms, fully equipped Gaggenau kitchen, convenient back / prep kitchen counter perfect for the staff or caterer staging area, swimming pool and outdoor entertaining area, beautiful gardens and green areas, gym, spa with Indoor pool, sauna and jacuzzi, cinema room and games room, mini football / tennis court and garage for 7 cars. Separate staff quarters with kitchenette and bathroom, machinery room, storage room at the basement level. Special features include: home automation system, alarm and camera surveillance system, central vacuuming system, integrated surround sound system, electric mosquito nets and central heating. A truly special villa surrounded by nature, set within one of the most secure residential areas on the Costa del Sol and designed to impress the most discerning buyer.