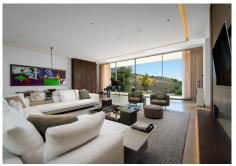

Exceptional modern villa built entirely on one floor with the addition of a basement level. It is situated on one of the best plots in the prestigious Marbella Club Golf Resort, an exclusive gated complex with 24-hour security, its own golf course, golf club, restaurant, and an equestrian centre. Set on a large 6,000'-m2 plot, this south-facing home enjoys wide open views to the sea towards Gibraltar and the African Coastline. It comprises: 6 bedrooms, 9 bathrooms, fully equipped Gaggenau kitchen, convenient back / prep kitchen counter perfect for the staff or caterer staging area, swimming pool and outdoor entertaining area, beautiful gardens and green areas, gym, spa with Indoor pool, sauna and jacuzzi, cinema room and games room, mini football / tennis court and garage for 7 cars. Separate staff quarters with kitchenette and bathroom, machinery room, storage room at the basement level. Special features include: home automation system, alarm and camera surveillance system, central vacuuming system, integrated surround sound system, electric mosquito nets and central heating. A truly special villa surrounded by nature, set within one of the most secure residential areas on the Costa del Sol and designed to impress the most discerning buyer.