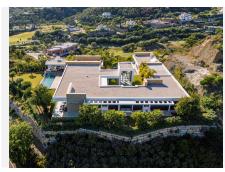

Exceptional modern villa built entirely on one floor with the addition of a basement level. It is situated on one of the best plots in the prestigious Marbella Club Golf Resort, an exclusive gated complex with 24-hour security, its own golf course, golf club, restaurant, and an equestrian centre. Set on a large 6,000'-m2 plot, this south-facing home enjoys wide open views to the sea towards Gibraltar and the African Coastline. It comprises: 6 bedrooms, 9 bathrooms, fully equipped Gaggenau kitchen, convenient back / prep kitchen counter perfect for the staff or caterer staging area, swimming pool and outdoor entertaining area, beautiful gardens and green areas, gym, spa with Indoor pool, sauna and jacuzzi, cinema room and games room, mini football / tennis court and garage for 7 cars. Separate staff quarters with kitchenette and bathroom, machinery room, storage room at the basement level. Special features include: home automation system, alarm and camera surveillance system, central vacuuming system, integrated surround sound system, electric mosquito nets and central heating. A truly special villa surrounded by nature, set within one of the most secure residential areas on the Costa del Sol and designed to impress the most discerning buyer.