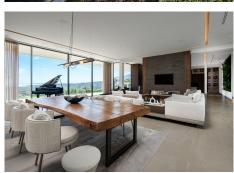

Exceptional modern villa built entirely on one floor with the addition of a basement level. It is situated on one of the best plots in the prestigious Marbella Club Golf Resort, an exclusive gated complex with 24-hour security, its own golf course, golf club, restaurant, and an equestrian centre. Set on a large 6,000'-m2 plot, this south-facing home enjoys wide open views to the sea towards Gibraltar and the African Coastline. It comprises: 6 bedrooms, 9 bathrooms, fully equipped Gaggenau kitchen, convenient back / prep kitchen counter perfect for the staff or caterer staging area, swimming pool and outdoor entertaining area, beautiful gardens and green areas, gym, spa with Indoor pool, sauna and jacuzzi, cinema room and games room, mini football / tennis court and garage for 7 cars. Separate staff quarters with kitchenette and bathroom, machinery room, storage room at the basement level. Special features include: home automation system, alarm and camera surveillance system, central vacuuming system, integrated surround sound system, electric mosquito nets and central heating. A truly special villa surrounded by nature, set within one of the most secure residential areas on the Costa del Sol and designed to impress the most discerning buyer.