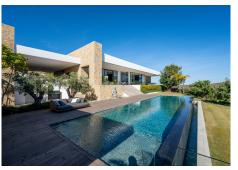

Exceptional modern villa built entirely on one floor with the addition of a basement level. It is situated on one of the best plots in the prestigious Marbella Club Golf Resort, an exclusive gated complex with 24-hour security, its own golf course, golf club, restaurant, and an equestrian centre. Set on a large 6,000'-m2 plot, this south-facing home enjoys wide open views to the sea towards Gibraltar and the African Coastline. It comprises: 6 bedrooms, 9 bathrooms, fully equipped Gaggenau kitchen, convenient back / prep kitchen counter perfect for the staff or caterer staging area, swimming pool and outdoor entertaining area, beautiful gardens and green areas, gym, spa with Indoor pool, sauna and jacuzzi, cinema room and games room, mini football / tennis court and garage for 7 cars. Separate staff quarters with kitchenette and bathroom, machinery room, storage room at the basement level. Special features include: home automation system, alarm and camera surveillance system, central vacuuming system, integrated surround sound system, electric mosquito nets and central heating. A truly special villa surrounded by nature, set within one of the most secure residential areas on the Costa del Sol and designed to impress the most discerning buyer.