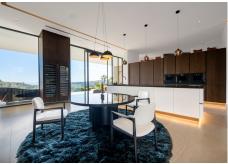

Exceptional modern villa built entirely on one floor with the addition of a basement level. It is situated on one of the best plots in the prestigious Marbella Club Golf Resort, an exclusive gated complex with 24-hour security, its own golf course, golf club, restaurant, and an equestrian centre. Set on a large 6,000'-m2 plot, this south-facing home enjoys wide open views to the sea towards Gibraltar and the African Coastline. It comprises: 6 bedrooms, 9 bathrooms, fully equipped Gaggenau kitchen, convenient back / prep kitchen counter perfect for the staff or caterer staging area, swimming pool and outdoor entertaining area, beautiful gardens and green areas, gym, spa with Indoor pool, sauna and jacuzzi, cinema room and games room, mini football / tennis court and garage for 7 cars. Separate staff quarters with kitchenette and bathroom, machinery room, storage room at the basement level. Special features include: home automation system, alarm and camera surveillance system, central vacuuming system, integrated surround sound system, electric mosquito nets and central heating. A truly special villa surrounded by nature, set within one of the most secure residential areas on the Costa del Sol and designed to impress the most discerning buyer.