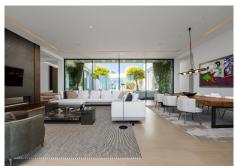

Exceptional modern villa built entirely on one floor with the addition of a basement level. It is situated on one of the best plots in the prestigious Marbella Club Golf Resort, an exclusive gated complex with 24-hour security, its own golf course, golf club, restaurant, and an equestrian centre. Set on a large 6,000'-m2 plot, this south-facing home enjoys wide open views to the sea towards Gibraltar and the African Coastline. It comprises: 6 bedrooms, 9 bathrooms, fully equipped Gaggenau kitchen, convenient back / prep kitchen counter perfect for the staff or caterer staging area, swimming pool and outdoor entertaining area, beautiful gardens and green areas, gym, spa with Indoor pool, sauna and jacuzzi, cinema room and games room, mini football / tennis court and garage for 7 cars. Separate staff quarters with kitchenette and bathroom, machinery room, storage room at the basement level. Special features include: home automation system, alarm and camera surveillance system, central vacuuming system, integrated surround sound system, electric mosquito nets and central heating. A truly special villa surrounded by nature, set within one of the most secure residential areas on the Costa del Sol and designed to impress the most discerning buyer.