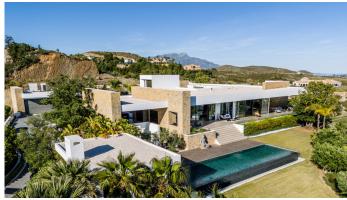

#### HOUSE 6 BEDROOMS 7.5 BATHROOMS IN BENAHAVIS

Benahavis

REF# BEMR4452814 €8,900,000

| BEDS | BATHS | BUILT   | PLOT                | TERRACE            |
|------|-------|---------|---------------------|--------------------|
| 6    | 7.5   | 1370 m² | 5700 m <sup>2</sup> | 615 m <sup>2</sup> |

Exceptional modern villa built entirely on one floor with the addition of a basement level. It is situated on one of the best plots in the prestigious Marbella Club Golf Resort, an exclusive gated complex with 24-hour security, its own golf course, golf club, restaurant, and an equestrian centre. Set on a large 6,000'-m2 plot, this south-facing home enjoys wide open views to the sea towards Gibraltar and the African Coastline. It comprises: 6 bedrooms, 9 bathrooms, fully equipped Gaggenau kitchen, convenient back / prep kitchen counter perfect for the staff or caterer staging area, swimming pool and outdoor entertaining area, beautiful gardens and green areas, gym, spa with Indoor pool, sauna and jacuzzi, cinema room and games room, mini football / tennis court and garage for 7 cars. Separate staff quarters with kitchenette and bathroom, machinery room, storage room at the basement level. Special features include: home automation system, alarm and camera surveillance system, central vacuuming system, integrated surround sound system, electric mosquito nets and central heating. A truly special villa surrounded by nature, set within one of the most secure residential areas on the Costa del Sol and designed to impress the most discerning buyer.