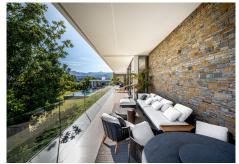

Exceptional modern villa built entirely on one floor with the addition of a basement level. It is situated on one of the best plots in the prestigious Marbella Club Golf Resort, an exclusive gated complex with 24-hour security, its own golf course, golf club, restaurant, and an equestrian centre. Set on a large 6,000'-m2 plot, this south-facing home enjoys wide open views to the sea towards Gibraltar and the African Coastline. It comprises: 6 bedrooms, 9 bathrooms, fully equipped Gaggenau kitchen, convenient back / prep kitchen counter perfect for the staff or caterer staging area, swimming pool and outdoor entertaining area, beautiful gardens and green areas, gym, spa with Indoor pool, sauna and jacuzzi, cinema room and games room, mini football / tennis court and garage for 7 cars. Separate staff quarters with kitchenette and bathroom, machinery room, storage room at the basement level. Special features include: home automation system, alarm and camera surveillance system, central vacuuming system, integrated surround sound system, electric mosquito nets and central heating. A truly special villa surrounded by nature, set within one of the most secure residential areas on the Costa del Sol and designed to impress the most discerning buyer.