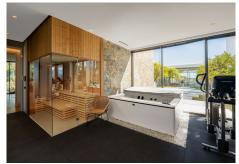

Exceptional modern villa built entirely on one floor with the addition of a basement level. It is situated on one of the best plots in the prestigious Marbella Club Golf Resort, an exclusive gated complex with 24-hour security, its own golf course, golf club, restaurant, and an equestrian centre. Set on a large 6,000'-m2 plot, this south-facing home enjoys wide open views to the sea towards Gibraltar and the African Coastline. It comprises: 6 bedrooms, 9 bathrooms, fully equipped Gaggenau kitchen, convenient back / prep kitchen counter perfect for the staff or caterer staging area, swimming pool and outdoor entertaining area, beautiful gardens and green areas, gym, spa with Indoor pool, sauna and jacuzzi, cinema room and games room, mini football / tennis court and garage for 7 cars. Separate staff quarters with kitchenette and bathroom, machinery room, storage room at the basement level. Special features include: home automation system, alarm and camera surveillance system, central vacuuming system, integrated surround sound system, electric mosquito nets and central heating. A truly special villa surrounded by nature, set within one of the most secure residential areas on the Costa del Sol and designed to impress the most discerning buyer.