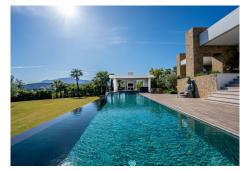

Exceptional modern villa built entirely on one floor with the addition of a basement level. It is situated on one of the best plots in the prestigious Marbella Club Golf Resort, an exclusive gated complex with 24-hour security, its own golf course, golf club, restaurant, and an equestrian centre. Set on a large 6,000'-m2 plot, this south-facing home enjoys wide open views to the sea towards Gibraltar and the African Coastline. It comprises: 6 bedrooms, 9 bathrooms, fully equipped Gaggenau kitchen, convenient back / prep kitchen counter perfect for the staff or caterer staging area, swimming pool and outdoor entertaining area, beautiful gardens and green areas, gym, spa with Indoor pool, sauna and jacuzzi, cinema room and games room, mini football / tennis court and garage for 7 cars. Separate staff quarters with kitchenette and bathroom, machinery room, storage room at the basement level. Special features include: home automation system, alarm and camera surveillance system, central vacuuming system, integrated surround sound system, electric mosquito nets and central heating. A truly special villa surrounded by nature, set within one of the most secure residential areas on the Costa del Sol and designed to impress the most discerning buyer.