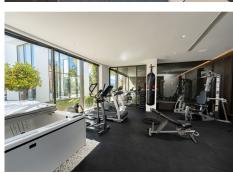

Exceptional modern villa built entirely on one floor with the addition of a basement level. It is situated on one of the best plots in the prestigious Marbella Club Golf Resort, an exclusive gated complex with 24-hour security, its own golf course, golf club, restaurant, and an equestrian centre. Set on a large 6,000'-m2 plot, this south-facing home enjoys wide open views to the sea towards Gibraltar and the African Coastline. It comprises: 6 bedrooms, 9 bathrooms, fully equipped Gaggenau kitchen, convenient back / prep kitchen counter perfect for the staff or caterer staging area, swimming pool and outdoor entertaining area, beautiful gardens and green areas, gym, spa with Indoor pool, sauna and jacuzzi, cinema room and games room, mini football / tennis court and garage for 7 cars. Separate staff quarters with kitchenette and bathroom, machinery room, storage room at the basement level. Special features include: home automation system, alarm and camera surveillance system, central vacuuming system, integrated surround sound system, electric mosquito nets and central heating. A truly special villa surrounded by nature, set within one of the most secure residential areas on the Costa del Sol and designed to impress the most discerning buyer.