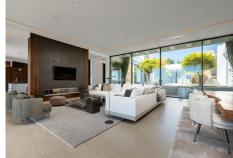

Exceptional modern villa built entirely on one floor with the addition of a basement level. It is situated on one of the best plots in the prestigious Marbella Club Golf Resort, an exclusive gated complex with 24-hour security, its own golf course, golf club, restaurant, and an equestrian centre. Set on a large 6,000'-m2 plot, this south-facing home enjoys wide open views to the sea towards Gibraltar and the African Coastline. It comprises: 6 bedrooms, 9 bathrooms, fully equipped Gaggenau kitchen, convenient back / prep kitchen counter perfect for the staff or caterer staging area, swimming pool and outdoor entertaining area, beautiful gardens and green areas, gym, spa with Indoor pool, sauna and jacuzzi, cinema room and games room, mini football / tennis court and garage for 7 cars. Separate staff quarters with kitchenette and bathroom, machinery room, storage room at the basement level. Special features include: home automation system, alarm and camera surveillance system, central vacuuming system, integrated surround sound system, electric mosquito nets and central heating. A truly special villa surrounded by nature, set within one of the most secure residential areas on the Costa del Sol and designed to impress the most discerning buyer.