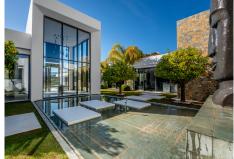

Exceptional modern villa built entirely on one floor with the addition of a basement level. It is situated on one of the best plots in the prestigious Marbella Club Golf Resort, an exclusive gated complex with 24-hour security, its own golf course, golf club, restaurant, and an equestrian centre. Set on a large 6,000'-m2 plot, this south-facing home enjoys wide open views to the sea towards Gibraltar and the African Coastline. It comprises: 6 bedrooms, 9 bathrooms, fully equipped Gaggenau kitchen, convenient back / prep kitchen counter perfect for the staff or caterer staging area, swimming pool and outdoor entertaining area, beautiful gardens and green areas, gym, spa with Indoor pool, sauna and jacuzzi, cinema room and games room, mini football / tennis court and garage for 7 cars. Separate staff quarters with kitchenette and bathroom, machinery room, storage room at the basement level. Special features include: home automation system, alarm and camera surveillance system, central vacuuming system, integrated surround sound system, electric mosquito nets and central heating. A truly special villa surrounded by nature, set within one of the most secure residential areas on the Costa del Sol and designed to impress the most discerning buyer.