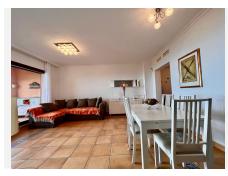

## REF# BEMR4453444 €269,000

| BEDS | BATHS | BUILT  | TERRACE |
|------|-------|--------|---------|
| 2    | 2     | 100 m² | 10 m²   |

This is an attractive South Facing Duplex apartment located in the upper part of Calahonda in a closed complex with two swimming pools and nice gardens. Upon entering the apartment there is a small hall with a guest toilet, followed by a living room and kitchen. The living area leads out to the terrace with great sea and coastal views. The apartment is a duplex meaning that the two bedrooms and two bathrooms are on the lower level which are accessed via the apartments own internal stairs. This is a must see property with great views.