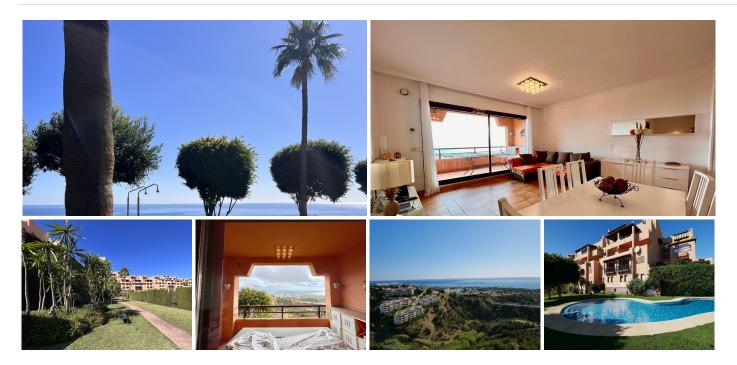

## REF# BEMR4453444 €269,000

| BEDS | BATHS | BUILT  | TERRACE |
|------|-------|--------|---------|
| 2    | 2     | 100 m² | 10 m²   |

This is an attractive South Facing Duplex apartment located in the upper part of Calahonda in a closed complex with two swimming pools and nice gardens. Upon entering the apartment there is a small hall with a guest toilet, followed by a living room and kitchen. The living area leads out to the terrace with great sea and coastal views. The apartment is a duplex meaning that the two bedrooms and two bathrooms are on the lower level which are accessed via the apartments own internal stairs. This is a must see property with great views.