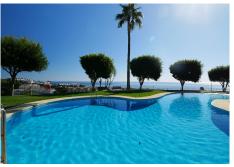

## REF# BEMR4453444 €269,000

| BEDS | BATHS | BUILT  | TERRACE |
|------|-------|--------|---------|
| 2    | 2     | 100 m² | 10 m²   |

This is an attractive South Facing Duplex apartment located in the upper part of Calahonda in a closed complex with two swimming pools and nice gardens. Upon entering the apartment there is a small hall with a guest toilet, followed by a living room and kitchen. The living area leads out to the terrace with great sea and coastal views. The apartment is a duplex meaning that the two bedrooms and two bathrooms are on the lower level which are accessed via the apartments own internal stairs. This is a must see property with great views.