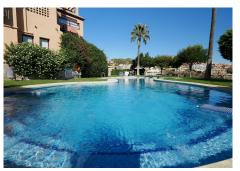

## REF# BEMR4453444 €269,000

| BEDS | BATHS | BUILT  | TERRACE |
|------|-------|--------|---------|
| 2    | 2     | 100 m² | 10 m²   |

This is an attractive South Facing Duplex apartment located in the upper part of Calahonda in a closed complex with two swimming pools and nice gardens. Upon entering the apartment there is a small hall with a guest toilet, followed by a living room and kitchen. The living area leads out to the terrace with great sea and coastal views. The apartment is a duplex meaning that the two bedrooms and two bathrooms are on the lower level which are accessed via the apartments own internal stairs. This is a must see property with great views.