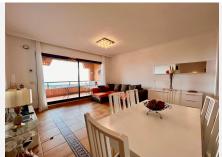

## REF# BEMR4453444 €269,000

| BEDS | BATHS | BUILT  | TERRACE |
|------|-------|--------|---------|
| 2    | 2     | 100 m² | 10 m²   |

This is an attractive South Facing Duplex apartment located in the upper part of Calahonda in a closed complex with two swimming pools and nice gardens. Upon entering the apartment there is a small hall with a guest toilet, followed by a living room and kitchen. The living area leads out to the terrace with great sea and coastal views. The apartment is a duplex meaning that the two bedrooms and two bathrooms are on the lower level which are accessed via the apartments own internal stairs. This is a must see property with great views.