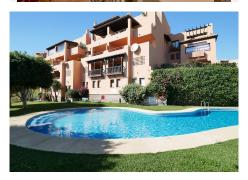

## REF# BEMR4453444 €269,000

| BEDS | BATHS | BUILT  | TERRACE |
|------|-------|--------|---------|
| 2    | 2     | 100 m² | 10 m²   |

This is an attractive South Facing Duplex apartment located in the upper part of Calahonda in a closed complex with two swimming pools and nice gardens. Upon entering the apartment there is a small hall with a guest toilet, followed by a living room and kitchen. The living area leads out to the terrace with great sea and coastal views. The apartment is a duplex meaning that the two bedrooms and two bathrooms are on the lower level which are accessed via the apartments own internal stairs. This is a must see property with great views.