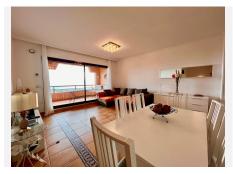

## REF# BEMR4453444 €269,000

| BEDS | BATHS | BUILT  | TERRACE |
|------|-------|--------|---------|
| 2    | 2     | 100 m² | 10 m²   |

This is an attractive South Facing Duplex apartment located in the upper part of Calahonda in a closed complex with two swimming pools and nice gardens. Upon entering the apartment there is a small hall with a guest toilet, followed by a living room and kitchen. The living area leads out to the terrace with great sea and coastal views. The apartment is a duplex meaning that the two bedrooms and two bathrooms are on the lower level which are accessed via the apartments own internal stairs. This is a must see property with great views.