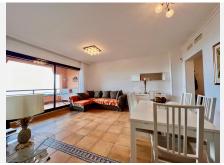

## REF# BEMR4453444 €269,000

| BEDS | BATHS | BUILT  | TERRACE |
|------|-------|--------|---------|
| 2    | 2     | 100 m² | 10 m²   |

This is an attractive South Facing Duplex apartment located in the upper part of Calahonda in a closed complex with two swimming pools and nice gardens. Upon entering the apartment there is a small hall with a guest toilet, followed by a living room and kitchen. The living area leads out to the terrace with great sea and coastal views. The apartment is a duplex meaning that the two bedrooms and two bathrooms are on the lower level which are accessed via the apartments own internal stairs. This is a must see property with great views.