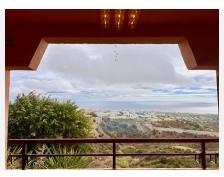

## REF# BEMR4453444 €269,000

| BEDS | BATHS | BUILT  | TERRACE |
|------|-------|--------|---------|
| 2    | 2     | 100 m² | 10 m²   |

This is an attractive South Facing Duplex apartment located in the upper part of Calahonda in a closed complex with two swimming pools and nice gardens. Upon entering the apartment there is a small hall with a guest toilet, followed by a living room and kitchen. The living area leads out to the terrace with great sea and coastal views. The apartment is a duplex meaning that the two bedrooms and two bathrooms are on the lower level which are accessed via the apartments own internal stairs. This is a must see property with great views.