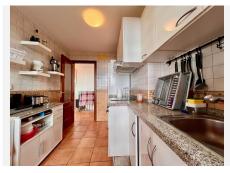

## REF# BEMR4453444 €269,000

| BEDS | BATHS | BUILT  | TERRACE |
|------|-------|--------|---------|
| 2    | 2     | 100 m² | 10 m²   |

This is an attractive South Facing Duplex apartment located in the upper part of Calahonda in a closed complex with two swimming pools and nice gardens. Upon entering the apartment there is a small hall with a guest toilet, followed by a living room and kitchen. The living area leads out to the terrace with great sea and coastal views. The apartment is a duplex meaning that the two bedrooms and two bathrooms are on the lower level which are accessed via the apartments own internal stairs. This is a must see property with great views.