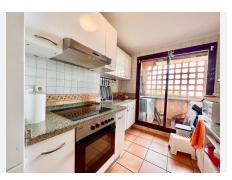

## REF# BEMR4453444 €269,000

| BEDS | BATHS | BUILT  | TERRACE |
|------|-------|--------|---------|
| 2    | 2     | 100 m² | 10 m²   |

This is an attractive South Facing Duplex apartment located in the upper part of Calahonda in a closed complex with two swimming pools and nice gardens. Upon entering the apartment there is a small hall with a guest toilet, followed by a living room and kitchen. The living area leads out to the terrace with great sea and coastal views. The apartment is a duplex meaning that the two bedrooms and two bathrooms are on the lower level which are accessed via the apartments own internal stairs. This is a must see property with great views.