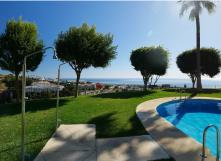

## REF# BEMR4453444 €269,000

| BEDS | BATHS | BUILT  | TERRACE |
|------|-------|--------|---------|
| 2    | 2     | 100 m² | 10 m²   |

This is an attractive South Facing Duplex apartment located in the upper part of Calahonda in a closed complex with two swimming pools and nice gardens. Upon entering the apartment there is a small hall with a guest toilet, followed by a living room and kitchen. The living area leads out to the terrace with great sea and coastal views. The apartment is a duplex meaning that the two bedrooms and two bathrooms are on the lower level which are accessed via the apartments own internal stairs. This is a must see property with great views.