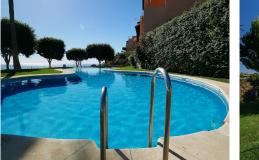

## REF# BEMR4453444 €269,000

| BEDS | BATHS | BUILT  | TERRACE |
|------|-------|--------|---------|
| 2    | 2     | 100 m² | 10 m²   |

This is an attractive South Facing Duplex apartment located in the upper part of Calahonda in a closed complex with two swimming pools and nice gardens. Upon entering the apartment there is a small hall with a guest toilet, followed by a living room and kitchen. The living area leads out to the terrace with great sea and coastal views. The apartment is a duplex meaning that the two bedrooms and two bathrooms are on the lower level which are accessed via the apartments own internal stairs. This is a must see property with great views.