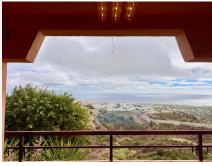

## REF# BEMR4453444 €269,000

| BEDS | BATHS | BUILT  | TERRACE |
|------|-------|--------|---------|
| 2    | 2     | 100 m² | 10 m²   |

This is an attractive South Facing Duplex apartment located in the upper part of Calahonda in a closed complex with two swimming pools and nice gardens. Upon entering the apartment there is a small hall with a guest toilet, followed by a living room and kitchen. The living area leads out to the terrace with great sea and coastal views. The apartment is a duplex meaning that the two bedrooms and two bathrooms are on the lower level which are accessed via the apartments own internal stairs. This is a must see property with great views.