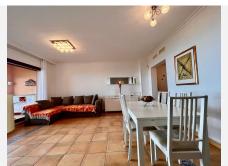

## REF# BEMR4453444 €269,000

| BEDS | BATHS | BUILT  | TERRACE |
|------|-------|--------|---------|
| 2    | 2     | 100 m² | 10 m²   |

This is an attractive South Facing Duplex apartment located in the upper part of Calahonda in a closed complex with two swimming pools and nice gardens. Upon entering the apartment there is a small hall with a guest toilet, followed by a living room and kitchen. The living area leads out to the terrace with great sea and coastal views. The apartment is a duplex meaning that the two bedrooms and two bathrooms are on the lower level which are accessed via the apartments own internal stairs. This is a must see property with great views.