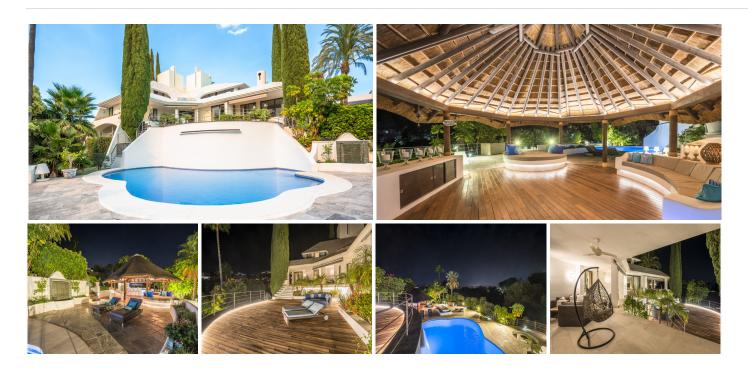

A true gem nestled in the heart of Nueva Andalucía's prestigious Supermanzana H. This exclusive property, designed and built by the renowned architect Angel Taborda in 1985, has undergone a complete transformation, combining its classic charm with modern luxury. If you're in search of a truly unique villa that exudes character, elegance, and charm, you're about to discover your dream home. As you step into this exceptional property, you'll be greeted by a grand entrance that sets the tone for what lies within. The open-plan layout creates a seamless flow through spacious living areas, making it perfect for both relaxation and entertaining.

Outside, you'll find ample terraces that encircle the villa, allowing you to relish breathtaking views and the soothing Andalusian climate. The villa's amenities are equally impressive, featuring a luxurious BBQ area where you can host gatherings, a private chiringuito with its own kitchen, perfect for leisurely afternoons by the pool. Additionally, sports enthusiasts will be delighted by the private paddle court, perfect for staying active right at home. This villa not only boasts an exquisite interior but also an enviable location. Enjoy

#### **BROMLEY ESTATES**

Marbella

magnificent south-facing views overlooking the Los Naranjos Golf Course. You're just a stone's throw away from a wide array of renowned restaurants, stunning beaches, and world-class shopping. The glamorous Puerto Banus is a mere few minutes' drive away, adding an extra layer of convenience and luxury to your lifestyle. This villa in Nueva Andalucía is more than just a property; it's a lifestyle statement. Its unique blend of classic elegance and modern luxury, along with its prime location, makes it a rare find. If you're ready to fall in love with a home that boasts character and endless possibilities, don't miss this opportunity.