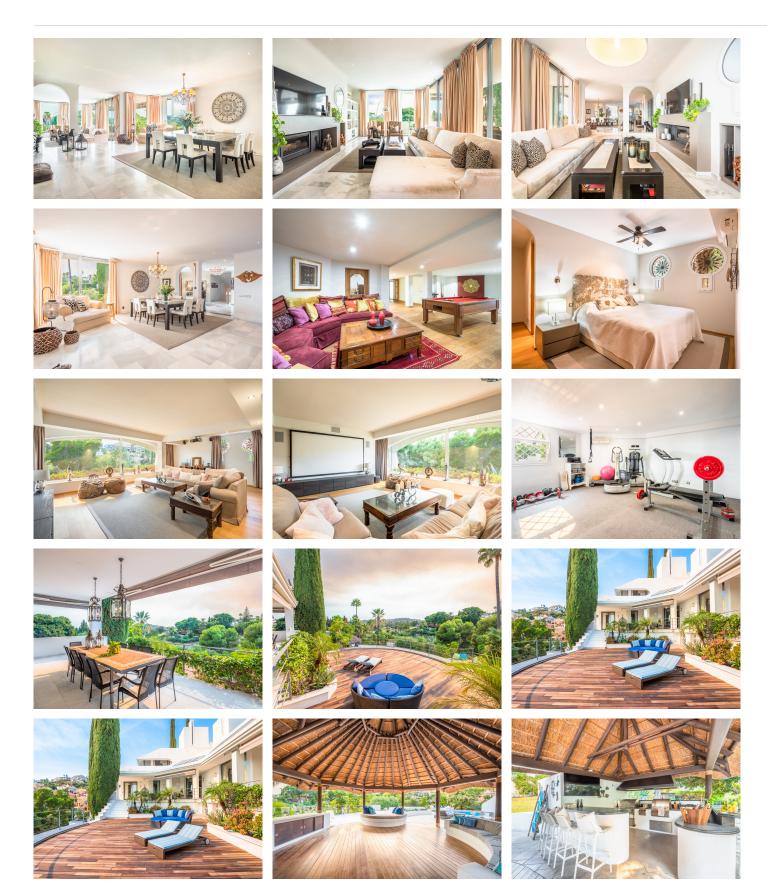

A true gem nestled in the heart of Nueva Andalucía's prestigious Supermanzana H. This exclusive property, designed and built by the renowned architect Angel Taborda in 1985, has undergone a complete transformation, combining its classic charm with modern luxury. If you're in search of a truly unique villa that exudes character, elegance, and charm, you're about to discover your dream home. As you step into this exceptional property, you'll be greeted by a grand entrance that sets the tone for what lies within. The open-plan layout creates a seamless flow through spacious living areas, making it perfect for both relaxation and entertaining.

Outside, you'll find ample terraces that encircle the villa, allowing you to relish breathtaking views and the soothing Andalusian climate. The villa's amenities are equally impressive, featuring a luxurious BBQ area where you can host gatherings, a private chiringuito with its own kitchen, perfect for leisurely afternoons by the pool. Additionally, sports enthusiasts will be delighted by the private paddle court, perfect for staying active right at home. This villa not only boasts an exquisite interior but also an enviable location. Enjoy

#### **BROMLEY ESTATES**

Marbella

magnificent south-facing views overlooking the Los Naranjos Golf Course. You're just a stone's throw away from a wide array of renowned restaurants, stunning beaches, and world-class shopping. The glamorous Puerto Banus is a mere few minutes' drive away, adding an extra layer of convenience and luxury to your lifestyle. This villa in Nueva Andalucía is more than just a property; it's a lifestyle statement. Its unique blend of classic elegance and modern luxury, along with its prime location, makes it a rare find. If you're ready to fall in love with a home that boasts character and endless possibilities, don't miss this opportunity.