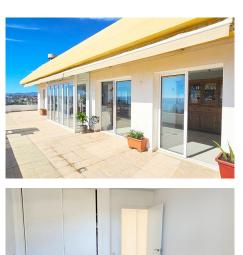

#### Just reduced for a quick sale

Stunning penthouse offering breathtaking panoramic coastal views, located just a short drive from the beach and in close proximity to the town, restaurants, and all conveniences. This three-bedroom penthouse emerged from the combination of two separate units, creating an exceptionally spacious lounge area. The recent refurbishment has transformed the apartment into an open and airy living space, where the kitchen, living, and dining areas seamlessly blend together. The large terrace provides the perfect vantage point to savor the picturesque views of the coastline.

Penthouse, Torreblanca, Costa del Sol.

3 Bedrooms, 2 Bathrooms, Built 170 m<sup>2</sup>, Terrace 100 m<sup>2</sup>.

Setting: Close To Shops, Close To Town, Close To Schools.

Orientation: East, South, West.