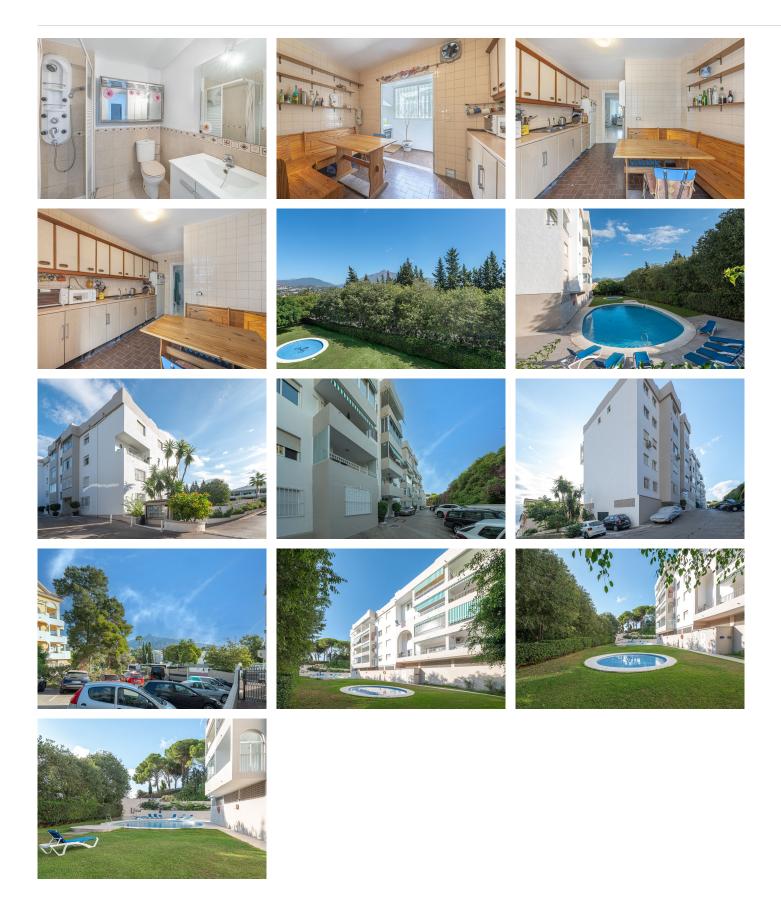

Spacious flat to refurbish in Nueva Andalucia, close to Centro Comercial Plaza and walking distance to Puerto Banus. Discover a unique option! A spacious flat, designed on one floor, which is characterised by its functional and comfortable layout. Upon entering the property, you will be greeted by a spacious entrance hall leading to an independent kitchen fully equipped with appliances and a laundry room. The living-dining room is bright and offers direct access to an enclosed terrace with open views. The flat has four generously sized bedrooms, all of them equipped with fitted wardrobes offering ample storage space. Furthermore, there are two complete bathrooms, some of them en suite. This property has many possibilities for refurbishment.

The urbanisation in which this flat is located offers exclusive services such as a communal swimming pool for the enjoyment of the residents and large landscaped green areas that contribute to create a relaxing and pleasant atmosphere. This property is perfect both as a permanent home all year round due to its comfortable and practical design, as well as an excellent investment in an area of high demand. Its location is very convenient, just a few metres from the beach and the well-known Puerto Banús. It is also surrounded +34 952 939 460 · info@bromleyestatesmarbella.com Urbanizacion El Rosario, CN340, Km 188, Marbella,