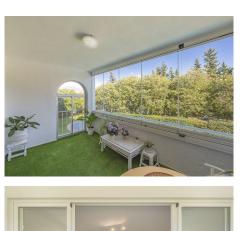

Spacious flat to refurbish in Nueva Andalucia, close to Centro Comercial Plaza and walking distance to Puerto Banus. Discover a unique option! A spacious flat, designed on one floor, which is characterised by its functional and comfortable layout. Upon entering the property, you will be greeted by a spacious entrance hall leading to an independent kitchen fully equipped with appliances and a laundry room. The living-dining room is bright and offers direct access to an enclosed terrace with open views. The flat has four generously sized bedrooms, all of them equipped with fitted wardrobes offering ample storage space. Furthermore, there are two complete bathrooms, some of them en suite. This property has many possibilities for refurbishment.