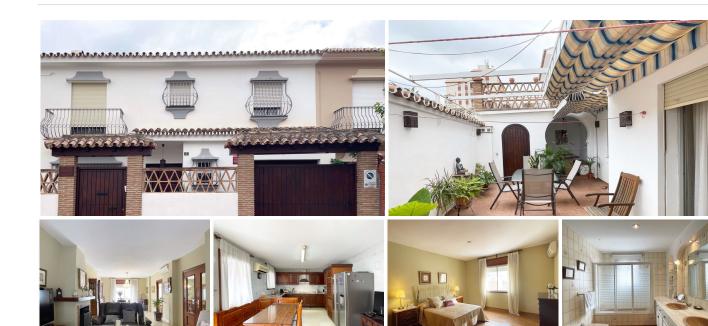

# TOWNHOUSE 4 BEDROOMS 2 BATHROOMS IN FUENGIROLA

Fuengirola

REF# BEMR4456966 €684.000

| BEDS | BATHS | BUILT              | PLOT   | TERRACE |
|------|-------|--------------------|--------|---------|
| 4    | 2     | 267 m <sup>2</sup> | 156 m² | 50 m²   |

This semi-detached house in Fuengirola is a charming three-level property that offers comfort and versatility for the whole family. On the ground floor, you are welcomed with a front patio that adds a touch of character and privacy to the home. Upon entering, a hallway leads you to a toilet, while the spacious living-dining room with a cozy fireplace becomes the heart of the home. From here, you can access a rear patio, ideal for relaxing or enjoying alfresco meals. The separate kitchen, with space for a dining area, also opens to the rear patio, making it perfect for those who enjoy cooking and entertaining.

The backyard features a storage room for additional storage and a barbecue area, making it a versatile space for all your needs. Upstairs, you'll find four bedrooms that offer more than enough space for the entire family, along with a full bathroom. The basement, with its own full bathroom, provides additional space that could be used as a game room, work area, or even a guest space.

This chalet also includes a private garage with enough space for one car, which is a luxury in such a central location. The property is ideally located, close to a wide variety of amenities, such as schools and shops 154 952 939 460 info@bromleyestatesmarbella.com Urbanización El Rosario, CN340, Km 188, Marbella, Malaga 29603