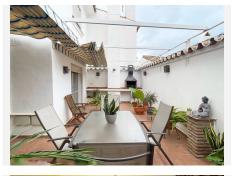

This semi-detached house in Fuengirola is a charming three-level property that offers comfort and versatility for the whole family. On the ground floor, you are welcomed with a front patio that adds a touch of character and privacy to the home. Upon entering, a hallway leads you to a toilet, while the spacious living-dining room with a cozy fireplace becomes the heart of the home. From here, you can access a rear patio, ideal for relaxing or enjoying alfresco meals. The separate kitchen, with space for a dining area, also opens to the rear patio, making it perfect for those who enjoy cooking and entertaining.

The backyard features a storage room for additional storage and a barbecue area, making it a versatile space for all your needs. Upstairs, you'll find four bedrooms that offer more than enough space for the entire family, along with a full bathroom. The basement, with its own full bathroom, provides additional space that could be used as a game room, work area, or even a guest space.