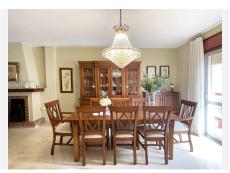

This semi-detached house in Fuengirola is a charming three-level property that offers comfort and versatility for the whole family. On the ground floor, you are welcomed with a front patio that adds a touch of character and privacy to the home. Upon entering, a hallway leads you to a toilet, while the spacious living-dining room with a cozy fireplace becomes the heart of the home. From here, you can access a rear patio, ideal for relaxing or enjoying alfresco meals. The separate kitchen, with space for a dining area, also opens to the rear patio, making it perfect for those who enjoy cooking and entertaining.