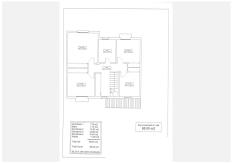

The backyard features a storage room for additional storage and a barbecue area, making it a versatile space for all your needs. Upstairs, you'll find four bedrooms that offer more than enough space for the entire family, along with a full bathroom. The basement, with its own full bathroom, provides additional space that could be used as a game room, work area, or even a guest space.