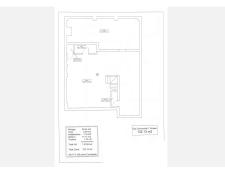

This semi-detached house in Fuengirola is a charming three-level property that offers comfort and versatility for the whole family. On the ground floor, you are welcomed with a front patio that adds a touch of character and privacy to the home. Upon entering, a hallway leads you to a toilet, while the spacious living-dining room with a cozy fireplace becomes the heart of the home. From here, you can access a rear patio, ideal for relaxing or enjoying alfresco meals. The separate kitchen, with space for a dining area, also opens to the rear patio, making it perfect for those who enjoy cooking and entertaining.

The backyard features a storage room for additional storage and a barbecue area, making it a versatile space for all your needs. Upstairs, you'll find four bedrooms that offer more than enough space for the entire family, along with a full bathroom. The basement, with its own full bathroom, provides additional space that could be used as a game room, work area, or even a guest space.

This chalet also includes a private garage with enough space for one car, which is a luxury in such a central location. The property is ideally located, close to a wide variety of amenities, such as schools and shops 154 952 939 460 info@bromleyestatesmarbella.com Urbanización El Rosario, CN340, Km 188, Marbella, Malaga 29603