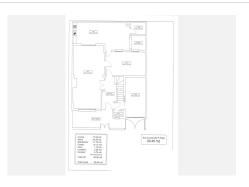

# TOWNHOUSE 4 BEDROOMS 2 BATHROOMS IN FUENGIROLA

Fuengirola

REF# BEMR4456966 €684.000

| BEDS | BATHS | BUILT              | PLOT   | TERRACE |
|------|-------|--------------------|--------|---------|
| 4    | 2     | 267 m <sup>2</sup> | 156 m² | 50 m²   |

This semi-detached house in Fuengirola is a charming three-level property that offers comfort and versatility for the whole family. On the ground floor, you are welcomed with a front patio that adds a touch of character and privacy to the home. Upon entering, a hallway leads you to a toilet, while the spacious living-dining room with a cozy fireplace becomes the heart of the home. From here, you can access a rear patio, ideal for relaxing or enjoying alfresco meals. The separate kitchen, with space for a dining area, also opens to the rear patio, making it perfect for those who enjoy cooking and entertaining.