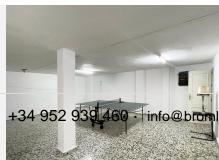

The backyard features a storage room for additional storage and a barbecue area, making it a versatile space for all your needs. Upstairs, you'll find four bedrooms that offer more than enough space for the entire family, along with a full bathroom. The basement, with its own full bathroom, provides additional space that could be used as a game room, work area, or even a guest space.