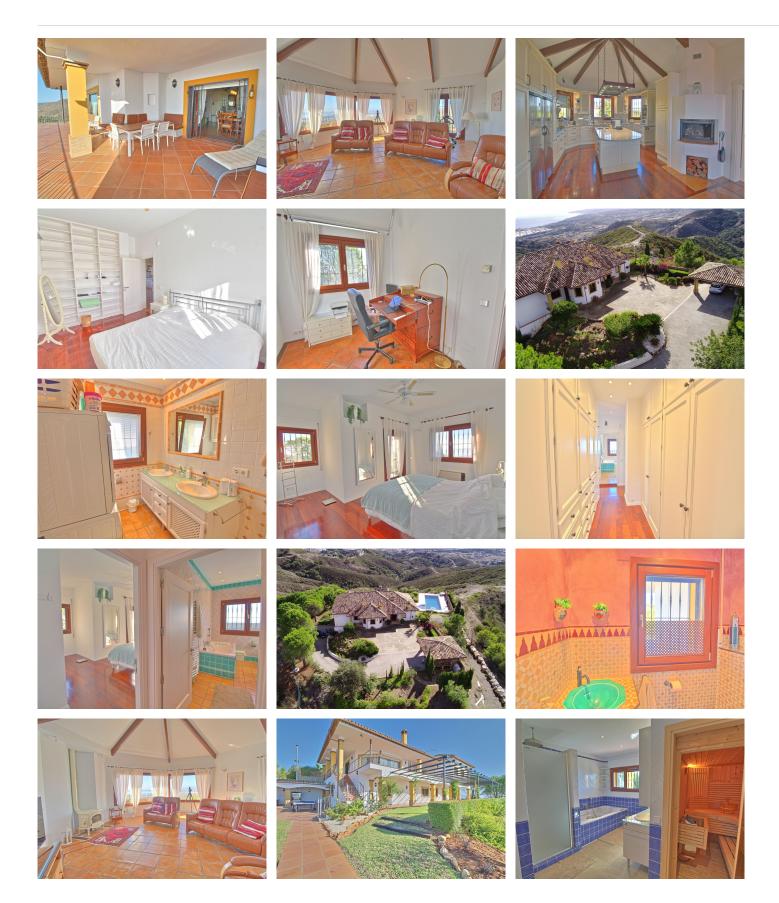

The top entrance level features a spacious dining area and kitchen with access to the main south-facing terrace, boasting breathtaking panoramic views of the Costa del Sol, stretching from Mijas to Gibraltar and Morocco. This level also includes the main living area with a fireplace and the master bedroom with a private terrace, dressing area, and elegant bathroom. Additional spaces on this level comprise an office,

+34 952 939 460 · info@bromleyestatesmarbella.com Urbanizacion El Rosario, CN340, Km 188, Marbella, Malaga 29603

Marbella

bedroom, bathroom with laundry area, a guest toilet, and a library room.

On the lower ground floor, you'll find an expansive living area with a kitchen, pool table, wine cellar, and three more bedrooms. One bathroom includes a sauna. A large garage for two cars offers access to the machine room and workshop.

Enjoy the lush garden with an awning for outdoor events, leading to the spacious pool area with stunning mountain and panoramic views. This level also grants access to the basketball court and a barbecue area with a pizza oven and covered terraces.