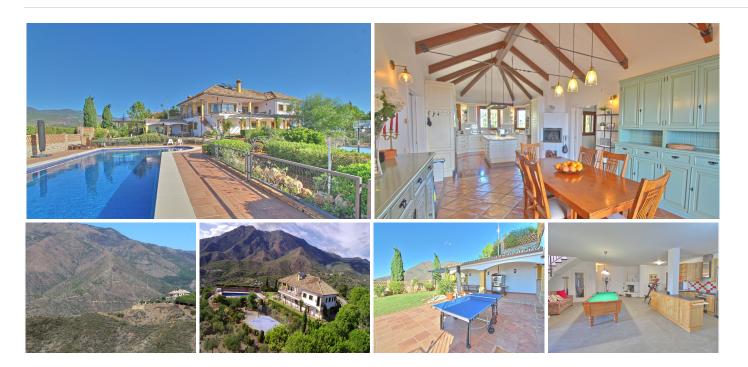

Discover a piece of paradise in the heart of the Sierra Bermeja Mountains with this stunning 5-bedroom finca. With panoramic sea, mountain, countryside, and town views, this tranquil retreat offers a seamless blend of nature and luxury.

At a mere 5-minute drive from Estepona, a vibrant Spanish coastal town, this finca presents an ideal mix of serene living and lively amenities.

With a swimming pool, sauna, games room, and basketball court, there's no shortage of leisure options. Inside, five lovely bedrooms, artisan-tiled beautiful bathrooms and underfloor heating throughout the house offer year-round comfort.

The top entrance level features a spacious dining area and kitchen with access to the main south-facing terrace, boasting breathtaking panoramic views of the Costa del Sol, stretching from Mijas to Gibraltar and Morocco. This level also includes the main living area with a fireplace and the master bedroom with a private terrace, dressing area, and elegant bathroom. Additional spaces on this level comprise an office,

Enjoy the lush garden with an awning for outdoor events, leading to the spacious pool area with stunning mountain and panoramic views. This level also grants access to the basketball court and a barbecue area with a pizza oven and covered terraces.