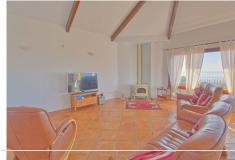

The top entrance level features a spacious dining area and kitchen with access to the main south-facing terrace, boasting breathtaking panoramic views of the Costa del Sol, stretching from Mijas to Gibraltar and Morocco. This level also includes the main living area with a fireplace and the master bedroom with a private terrace, dressing area, and elegant bathroom. Additional spaces on this level comprise an office,