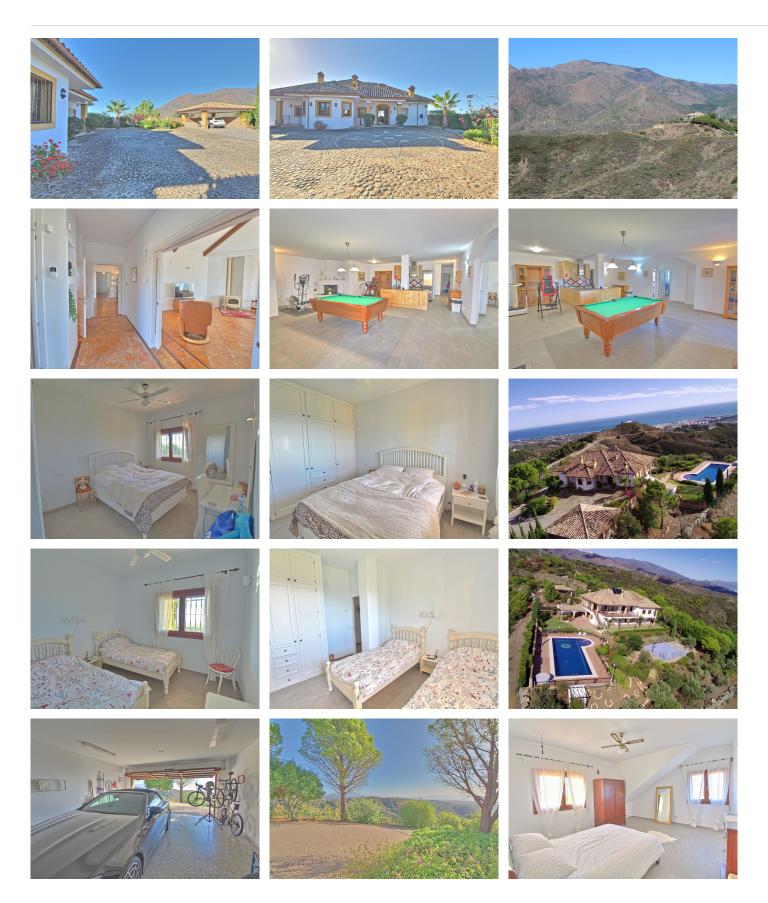

Discover a piece of paradise in the heart of the Sierra Bermeja Mountains with this stunning 5-bedroom finca. With panoramic sea, mountain, countryside, and town views, this tranquil retreat offers a seamless blend of nature and luxury.

At a mere 5-minute drive from Estepona, a vibrant Spanish coastal town, this finca presents an ideal mix of serene living and lively amenities.

With a swimming pool, sauna, games room, and basketball court, there's no shortage of leisure options. Inside, five lovely bedrooms, artisan-tiled beautiful bathrooms and underfloor heating throughout the house offer year-round comfort.

The top entrance level features a spacious dining area and kitchen with access to the main south-facing terrace, boasting breathtaking panoramic views of the Costa del Sol, stretching from Mijas to Gibraltar and Morocco. This level also includes the main living area with a fireplace and the master bedroom with a private terrace, dressing area, and elegant bathroom. Additional spaces on this level comprise an office,

+34 952 939 460 · info@bromleyestatesmarbella.com Urbanizacion El Rosario, CN340, Km 188, Marbella, Malaga 29603

Marbella

bedroom, bathroom with laundry area, a guest toilet, and a library room.

On the lower ground floor, you'll find an expansive living area with a kitchen, pool table, wine cellar, and three more bedrooms. One bathroom includes a sauna. A large garage for two cars offers access to the machine room and workshop.

Enjoy the lush garden with an awning for outdoor events, leading to the spacious pool area with stunning mountain and panoramic views. This level also grants access to the basketball court and a barbecue area with a pizza oven and covered terraces.