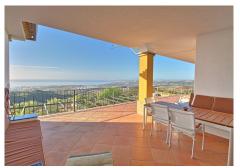

The top entrance level features a spacious dining area and kitchen with access to the main south-facing terrace, boasting breathtaking panoramic views of the Costa del Sol, stretching from Mijas to Gibraltar and Morocco. This level also includes the main living area with a fireplace and the master bedroom with a private terrace, dressing area, and elegant bathroom. Additional spaces on this level comprise an office,

Enjoy the lush garden with an awning for outdoor events, leading to the spacious pool area with stunning mountain and panoramic views. This level also grants access to the basketball court and a barbecue area with a pizza oven and covered terraces.