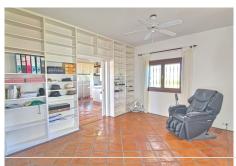

The top entrance level features a spacious dining area and kitchen with access to the main south-facing terrace, boasting breathtaking panoramic views of the Costa del Sol, stretching from Mijas to Gibraltar and Morocco. This level also includes the main living area with a fireplace and the master bedroom with a private terrace, dressing area, and elegant bathroom. Additional spaces on this level comprise an office,

+34 952 939 460 · info@bromleyestatesmarbella.com Urbanizacion El Rosario, CN340, Km 188, Marbella, Malaga 29603

Marbella

bedroom, bathroom with laundry area, a guest toilet, and a library room.

On the lower ground floor, you'll find an expansive living area with a kitchen, pool table, wine cellar, and three more bedrooms. One bathroom includes a sauna. A large garage for two cars offers access to the machine room and workshop.