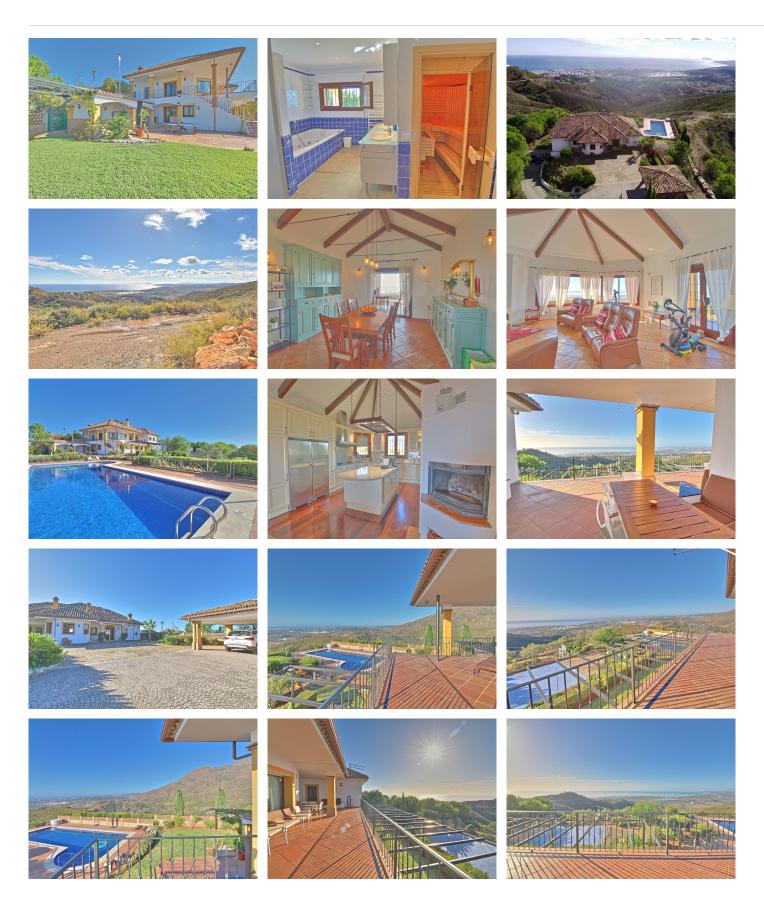

Discover a piece of paradise in the heart of the Sierra Bermeja Mountains with this stunning 5-bedroom finca. With panoramic sea, mountain, countryside, and town views, this tranquil retreat offers a seamless blend of nature and luxury.

The top entrance level features a spacious dining area and kitchen with access to the main south-facing terrace, boasting breathtaking panoramic views of the Costa del Sol, stretching from Mijas to Gibraltar and Morocco. This level also includes the main living area with a fireplace and the master bedroom with a private terrace, dressing area, and elegant bathroom. Additional spaces on this level comprise an office,

Enjoy the lush garden with an awning for outdoor events, leading to the spacious pool area with stunning mountain and panoramic views. This level also grants access to the basketball court and a barbecue area with a pizza oven and covered terraces.

This finca is an embodiment of luxury living, perfect for enjoying Estepona's amenities while indulging in mountain activities, such as hiking and cycling. Pine trees and palm trees surround the villa, complemented by lovely gardens. It comes with 6 hectares of rustic land to the south, providing a privileged setting.