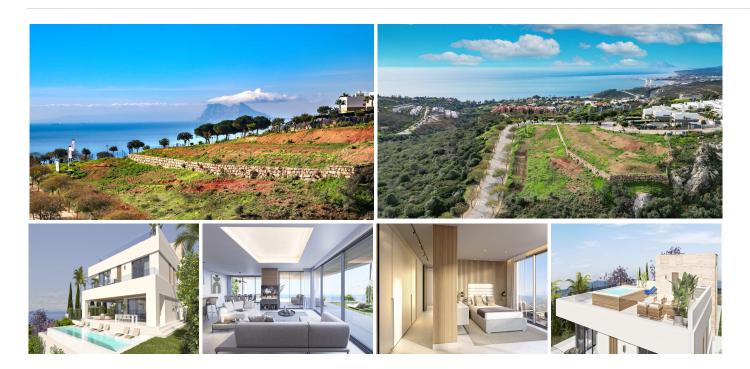

## RESIDENTIAL PLOT BEDROOMS BATHROOMS IN SOTOGRANDE

Sotogrande

REF# BEMR4502332 €440,000

BEDS BATHS BUILT PLOT  $m^2$  977  $m^2$ 

## PLOT WITH PROJECT AND BUILDING LICENCE INCLUDED!!

BUILD YOUR DREAM VILLA WITHIN BAHIA DE LAS ROCAS, OFFERING PANORAMIC SEA VIEWS!

Situated in an elevated position surrounded by nature and offering breathtaking panoramic Mediterranean Sea, Gibraltar and North African Coast views and walking distance (900 meters) to a beautiful sandy beach!

Only 5 minutes drive from Sotogrande, where you can find all kinds of services such as restaurants, shopping centers, hospitals, international schools, golf courses and the port of Sotogrande.

The Real Club Valderrama is one of the best known golf clubs in the world. It is located in the resort of Sotogrande, San Roque in the Andalusia region of southern Spain, a few miles from Gibraltar, and has a single 18-hole course, along with a 9-hole par 3 course.