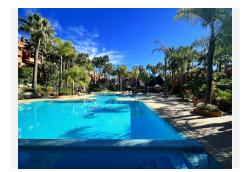

"A three bedroom duplex penthouse in La Alzambra Hill Club, a 24hr gated and secure development, set on lush tropical gardens with waterfalls, communal swimming pool and a gymnasium.

The east facing property offers spacious accommodation distributed over two floors comprising of, on the entrance floor, there is a large combined lounge and dining room with a fireplace and direct access to the corner terrace. The fully equipped kitchen is top of the range and finished to the highest quality with large wooden windows that give a wonderful view of the mountains, with breakfast area and a laundry room. The master bedroom en suite with a hydro-massage bath and a dressing room also have direct access to the terrace and a guest cloakroom. On the upper floor, there are two bedrooms en suite, one of them with a dressing room, the two bedrooms have access to the large solarium terrace on the corner.