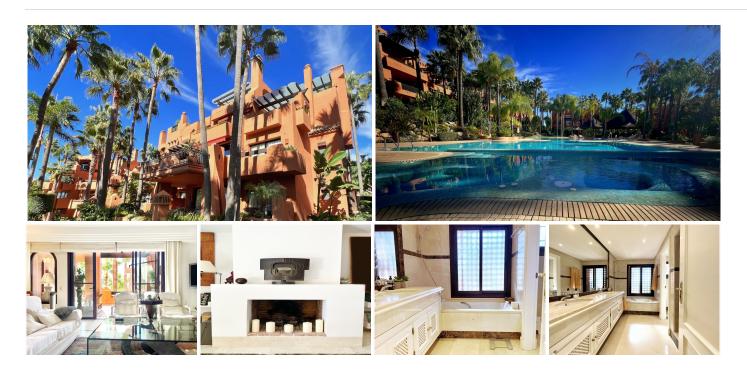

"A three bedroom duplex penthouse in La Alzambra Hill Club, a 24hr gated and secure development, set on lush tropical gardens with waterfalls, communal swimming pool and a gymnasium.

The east facing property offers spacious accommodation distributed over two floors comprising of, on the entrance floor, there is a large combined lounge and dining room with a fireplace and direct access to the corner terrace. The fully equipped kitchen is top of the range and finished to the highest quality with large wooden windows that give a wonderful view of the mountains, with breakfast area and a laundry room. The master bedroom en suite with a hydro-massage bath and a dressing room also have direct access to the terrace and a guest cloakroom. On the upper floor, there are two bedrooms en suite, one of them with a dressing room, the two bedrooms have access to the large solarium terrace on the corner.