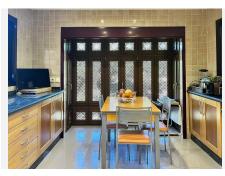

"A three bedroom duplex penthouse in La Alzambra Hill Club, a 24hr gated and secure development, set on lush tropical gardens with waterfalls, communal swimming pool and a gymnasium.

The east facing property offers spacious accommodation distributed over two floors comprising of, on the entrance floor, there is a large combined lounge and dining room with a fireplace and direct access to the corner terrace. The fully equipped kitchen is top of the range and finished to the highest quality with large wooden windows that give a wonderful view of the mountains, with breakfast area and a laundry room. The master bedroom en suite with a hydro-massage bath and a dressing room also have direct access to the terrace and a guest cloakroom. On the upper floor, there are two bedrooms en suite, one of them with a dressing room, the two bedrooms have access to the large solarium terrace on the corner.