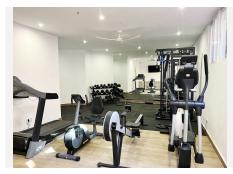

"A three bedroom duplex penthouse in La Alzambra Hill Club, a 24hr gated and secure development, set on lush tropical gardens with waterfalls, communal swimming pool and a gymnasium.

The east facing property offers spacious accommodation distributed over two floors comprising of, on the entrance floor, there is a large combined lounge and dining room with a fireplace and direct access to the corner terrace. The fully equipped kitchen is top of the range and finished to the highest quality with large wooden windows that give a wonderful view of the mountains, with breakfast area and a laundry room. The master bedroom en suite with a hydro-massage bath and a dressing room also have direct access to the terrace and a guest cloakroom. On the upper floor, there are two bedrooms en suite, one of them with a dressing room, the two bedrooms have access to the large solarium terrace on the corner.