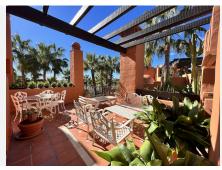

"A three bedroom duplex penthouse in La Alzambra Hill Club, a 24hr gated and secure development, set on lush tropical gardens with waterfalls, communal swimming pool and a gymnasium.

The east facing property offers spacious accommodation distributed over two floors comprising of, on the entrance floor, there is a large combined lounge and dining room with a fireplace and direct access to the corner terrace. The fully equipped kitchen is top of the range and finished to the highest quality with large wooden windows that give a wonderful view of the mountains, with breakfast area and a laundry room. The master bedroom en suite with a hydro-massage bath and a dressing room also have direct access to the terrace and a guest cloakroom. On the upper floor, there are two bedrooms en suite, one of them with a dressing room, the two bedrooms have access to the large solarium terrace on the corner.