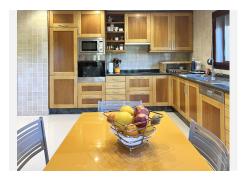

"A three bedroom duplex penthouse in La Alzambra Hill Club, a 24hr gated and secure development, set on lush tropical gardens with waterfalls, communal swimming pool and a gymnasium.

The east facing property offers spacious accommodation distributed over two floors comprising of, on the entrance floor, there is a large combined lounge and dining room with a fireplace and direct access to the corner terrace. The fully equipped kitchen is top of the range and finished to the highest quality with large wooden windows that give a wonderful view of the mountains, with breakfast area and a laundry room. The master bedroom en suite with a hydro-massage bath and a dressing room also have direct access to the terrace and a guest cloakroom. On the upper floor, there are two bedrooms en suite, one of them with a dressing room, the two bedrooms have access to the large solarium terrace on the corner.