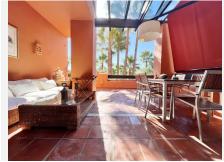

"A three bedroom duplex penthouse in La Alzambra Hill Club, a 24hr gated and secure development, set on lush tropical gardens with waterfalls, communal swimming pool and a gymnasium.

The east facing property offers spacious accommodation distributed over two floors comprising of, on the entrance floor, there is a large combined lounge and dining room with a fireplace and direct access to the corner terrace. The fully equipped kitchen is top of the range and finished to the highest quality with large wooden windows that give a wonderful view of the mountains, with breakfast area and a laundry room. The master bedroom en suite with a hydro-massage bath and a dressing room also have direct access to the terrace and a guest cloakroom. On the upper floor, there are two bedrooms en suite, one of them with a dressing room, the two bedrooms have access to the large solarium terrace on the corner.