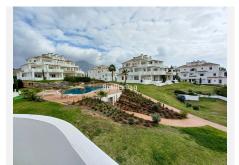

## Aloha

REF# BEMR4502824 €762,000

| BEDS | BATHS | BUILT  | TERRACE |
|------|-------|--------|---------|
| 3    | 2.5   | 249 m² | 94 m²   |

In fully refurbished urbanization, in one of the best areas of Nueva Andalucia, Marbella, with spectacular views, duplex penthouse very close to the best golf courses.

The property has air conditioning hot and cold, marble floors and top qualities. A subway parking space and a storage room.

The urbanization offers two swimming pools, large green areas and gym. Security 24 hours. Just two minutes from Los Naranjos Golf, Las Brisas Golf and Aloha Golf. With all the services and leisure areas of Nueva Andalucia and 5 minutes from Puerto Banus.