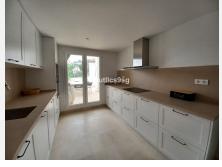

With three bedrooms, two bathrooms and a guest toilet, this property offers 120 m2 of interior and 94 m2 of a large terrace. Living dining room with separate kitchen, fully equipped with Siemens appliances, both with exit to the large terrace. One bedroom with bathroom en suite and private terrace and a guest toilet.