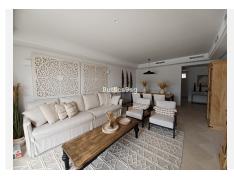

With three bedrooms, two bathrooms and a guest toilet, this property offers 120 m2 of interior and 94 m2 of a large terrace. Living dining room with separate kitchen, fully equipped with Siemens appliances, both with exit to the large terrace. One bedroom with bathroom en suite and private terrace and a guest toilet.