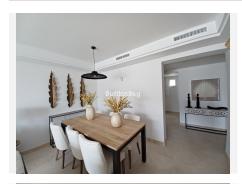

With three bedrooms, two bathrooms and a guest toilet, this property offers 120 m2 of interior and 94 m2 of a large terrace. Living dining room with separate kitchen, fully equipped with Siemens appliances, both with exit to the large terrace. One bedroom with bathroom en suite and private terrace and a guest toilet.