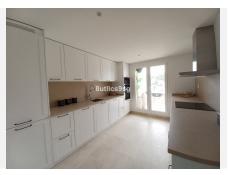

With three bedrooms, two bathrooms and a guest toilet, this property offers 120 m2 of interior and 94 m2 of a large terrace. Living dining room with separate kitchen, fully equipped with Siemens appliances, both with exit to the large terrace. One bedroom with bathroom en suite and private terrace and a guest toilet.