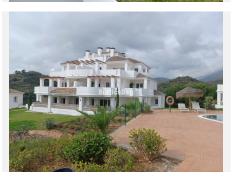

## Aloha

REF# BEMR4502824 €762,000

| BEDS | BATHS | BUILT  | TERRACE |
|------|-------|--------|---------|
| 3    | 2.5   | 249 m² | 94 m²   |

In fully refurbished urbanization, in one of the best areas of Nueva Andalucia, Marbella, with spectacular views, duplex penthouse very close to the best golf courses.

The property has air conditioning hot and cold, marble floors and top qualities. A subway parking space and a storage room.

The urbanization offers two swimming pools, large green areas and gym. Security 24 hours. Just two minutes from Los Naranjos Golf, Las Brisas Golf and Aloha Golf. With all the services and leisure areas of Nueva Andalucia and 5 minutes from Puerto Banus.