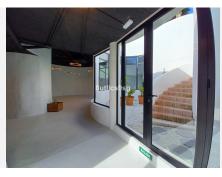

With three bedrooms, two bathrooms and a guest toilet, this property offers 120 m2 of interior and 94 m2 of a large terrace. Living dining room with separate kitchen, fully equipped with Siemens appliances, both with exit to the large terrace. One bedroom with bathroom en suite and private terrace and a guest toilet.