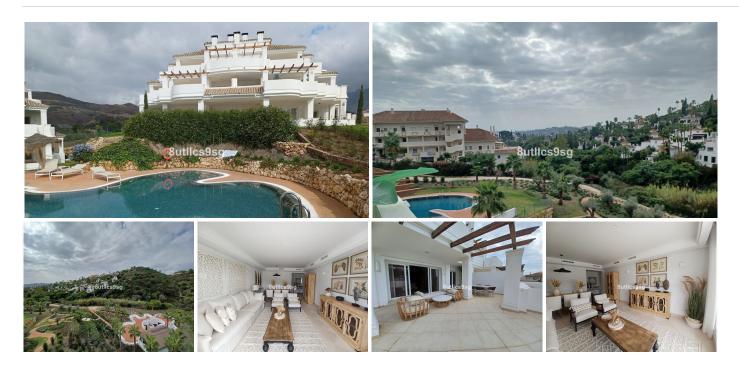

## Aloha

REF# BEMR4502824 €762,000

| BEDS | BATHS | BUILT  | TERRACE |
|------|-------|--------|---------|
| 3    | 2.5   | 249 m² | 94 m²   |

In fully refurbished urbanization, in one of the best areas of Nueva Andalucia, Marbella, with spectacular views, duplex penthouse very close to the best golf courses.

With three bedrooms, two bathrooms and a guest toilet, this property offers 120 m2 of interior and 94 m2 of a large terrace. Living dining room with separate kitchen, fully equipped with Siemens appliances, both with exit to the large terrace. One bedroom with bathroom en suite and private terrace and a guest toilet.

The property has air conditioning hot and cold, marble floors and top qualities. A subway parking space and a storage room.

The urbanization offers two swimming pools, large green areas and gym. Security 24 hours. Just two minutes from Los Naranjos Golf, Las Brisas Golf and Aloha Golf. With all the services and leisure areas of Nueva Andalucia and 5 minutes from Puerto Banus.