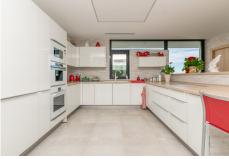

## A FERRARI ON THE OUTSIDE, A ROLLS ROYCE ON THE INSIDE

Well, how do you describe a masterpiece like this one with words? It is virtually impossible, but note the following:

You will not find a house, as well built as this one – This large villa is built according to Scandinavian standards and that includes anything from drainage to insulation. In addition you have a large garage (for 5-6 cars) and even a part of the basement that can be turned into a separate apartment or a bodega with its own entrance.