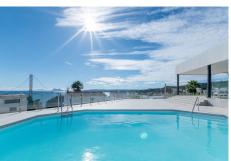

## A FERRARI ON THE OUTSIDE, A ROLLS ROYCE ON THE INSIDE

Well, how do you describe a masterpiece like this one with words? It is virtually impossible, but note the following:

You will not find a house, as well built as this one – This large villa is built according to Scandinavian standards and that includes anything from drainage to insulation. In addition you have a large garage (for 5-6 cars) and even a part of the basement that can be turned into a separate apartment or a bodega with its own entrance.