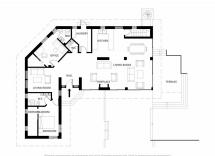

## HOUSE 5 BEDROOMS 4 BATHROOMS IN MANILVA

የ Manilva

REF# BEMR4503268 €2,425,000

| BEDS | BATHS | BUILT  | PLOT    |
|------|-------|--------|---------|
| 5    | 4     | 577 m² | 1409 m² |