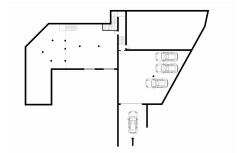

## A FERRARI ON THE OUTSIDE, A ROLLS ROYCE ON THE INSIDE

Well, how do you describe a masterpiece like this one with words? It is virtually impossible, but note the following:

You will not find a house, as well built as this one – This large villa is built according to Scandinavian standards and that includes anything from drainage to insulation. In addition you have a large garage (for 5-6 cars) and even a part of the basement that can be turned into a separate apartment or a bodega with its own entrance.