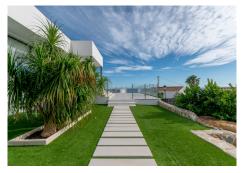

## A FERRARI ON THE OUTSIDE, A ROLLS ROYCE ON THE INSIDE

Well, how do you describe a masterpiece like this one with words? It is virtually impossible, but note the following:

You will not find a house, as well built as this one – This large villa is built according to Scandinavian standards and that includes anything from drainage to insulation. In addition you have a large garage (for 5-6 cars) and even a part of the basement that can be turned into a separate apartment or a bodega with its own entrance.

The pictures will speak for themselves, but the views from this gem of gems are breathtaking! Panoramic to say the least where you can see all the way to Cabopino on your left, the northern Coast of Africa straight a head and the whole rock of Gibraltar slightly to your right. Impressive to say the least! No pictures in the world will do this property justice. It needs to be seen first hand and on site, so please do not hesitate to contact us for a viewing where we will share all the other goodies this house offers, with you.