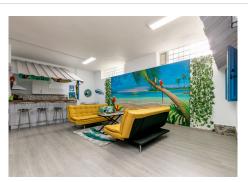

## A FERRARI ON THE OUTSIDE, A ROLLS ROYCE ON THE INSIDE

Well, how do you describe a masterpiece like this one with words? It is virtually impossible, but note the following:

You will not find a house, as well built as this one – This large villa is built according to Scandinavian standards and that includes anything from drainage to insulation. In addition you have a large garage (for 5-6 cars) and even a part of the basement that can be turned into a separate apartment or a bodega with its own entrance.

The pictures will speak for themselves, but the views from this gem of gems are breathtaking! Panoramic to say the least where you can see all the way to Cabopino on your left, the northern Coast of Africa straight a head and the whole rock of Gibraltar slightly to your right. Impressive to say the least! No pictures in the world will do this property justice. It needs to be seen first hand and on site, so please do not hesitate to contact us for a viewing where we will share all the other goodies this house offers, with you.