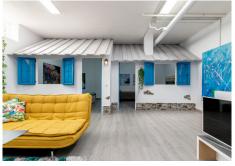

## A FERRARI ON THE OUTSIDE, A ROLLS ROYCE ON THE INSIDE

Well, how do you describe a masterpiece like this one with words? It is virtually impossible, but note the following:

You will not find a house, as well built as this one – This large villa is built according to Scandinavian standards and that includes anything from drainage to insulation. In addition you have a large garage (for 5-6 cars) and even a part of the basement that can be turned into a separate apartment or a bodega with its own entrance.