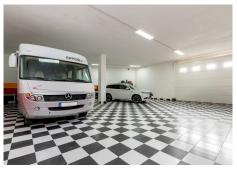

## A FERRARI ON THE OUTSIDE, A ROLLS ROYCE ON THE INSIDE

Well, how do you describe a masterpiece like this one with words? It is virtually impossible, but note the following:

You will not find a house, as well built as this one – This large villa is built according to Scandinavian standards and that includes anything from drainage to insulation. In addition you have a large garage (for 5-6 cars) and even a part of the basement that can be turned into a separate apartment or a bodega with its own entrance.