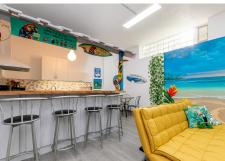

## A FERRARI ON THE OUTSIDE, A ROLLS ROYCE ON THE INSIDE

Well, how do you describe a masterpiece like this one with words? It is virtually impossible, but note the following:

You will not find a house, as well built as this one – This large villa is built according to Scandinavian standards and that includes anything from drainage to insulation. In addition you have a large garage (for 5-6 cars) and even a part of the basement that can be turned into a separate apartment or a bodega with its own entrance.