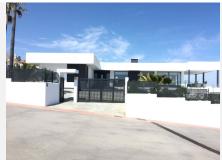

## HOUSE 5 BEDROOMS 4 BATHROOMS IN MANILVA

የ Manilva

REF# BEMR4503268 €2,425,000

| BEDS | BATHS | BUILT  | PLOT    |
|------|-------|--------|---------|
| 5    | 4     | 577 m² | 1409 m² |

## A FERRARI ON THE OUTSIDE, A ROLLS ROYCE ON THE INSIDE

Well, how do you describe a masterpiece like this one with words? It is virtually impossible, but note the following:

You will not find a house, as well built as this one – This large villa is built according to Scandinavian standards and that includes anything from drainage to insulation. In addition you have a large garage (for 5-6 cars) and even a part of the basement that can be turned into a separate apartment or a bodega with its own entrance.