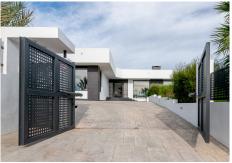

## A FERRARI ON THE OUTSIDE, A ROLLS ROYCE ON THE INSIDE

Well, how do you describe a masterpiece like this one with words? It is virtually impossible, but note the following:

You will not find a house, as well built as this one – This large villa is built according to Scandinavian standards and that includes anything from drainage to insulation. In addition you have a large garage (for 5-6 cars) and even a part of the basement that can be turned into a separate apartment or a bodega with its own entrance.

The pictures will speak for themselves, but the views from this gem of gems are breathtaking! Panoramic to say the least where you can see all the way to Cabopino on your left, the northern Coast of Africa straight a head and the whole rock of Gibraltar slightly to your right. Impressive to say the least! No pictures in the world will do this property justice. It needs to be seen first hand and on site, so please do not hesitate to contact us for a viewing where we will share all the other goodies this house offers, with you.