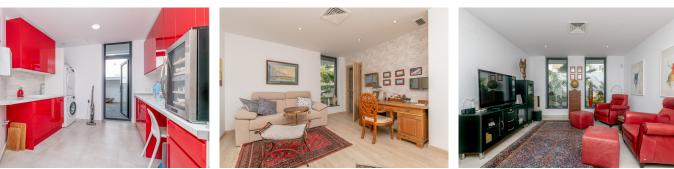

## A FERRARI ON THE OUTSIDE, A ROLLS ROYCE ON THE INSIDE

Well, how do you describe a masterpiece like this one with words? It is virtually impossible, but note the following:

You will not find a house, as well built as this one – This large villa is built according to Scandinavian standards and that includes anything from drainage to insulation. In addition you have a large garage (for 5-6 cars) and even a part of the basement that can be turned into a separate apartment or a bodega with its own entrance.

The pictures will speak for themselves, but the views from this gem of gems are breathtaking! Panoramic to say the least where you can see all the way to Cabopino on your left, the northern Coast of Africa straight a head and the whole rock of Gibraltar slightly to your right. Impressive to say the least! No pictures in the world will do this property justice. It needs to be seen first hand and on site, so please do not hesitate to contact us for a viewing where we will share all the other goodies this house offers, with you.