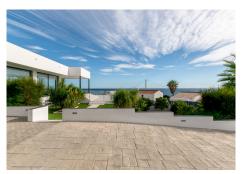

## A FERRARI ON THE OUTSIDE, A ROLLS ROYCE ON THE INSIDE

Well, how do you describe a masterpiece like this one with words? It is virtually impossible, but note the following:

You will not find a house, as well built as this one – This large villa is built according to Scandinavian standards and that includes anything from drainage to insulation. In addition you have a large garage (for 5-6 cars) and even a part of the basement that can be turned into a separate apartment or a bodega with its own entrance.

The pictures will speak for themselves, but the views from this gem of gems are breathtaking! Panoramic to say the least where you can see all the way to Cabopino on your left, the northern Coast of Africa straight a head and the whole rock of Gibraltar slightly to your right. Impressive to say the least! No pictures in the world will do this property justice. It needs to be seen first hand and on site, so please do not hesitate to contact us for a viewing where we will share all the other goodies this house offers, with you.