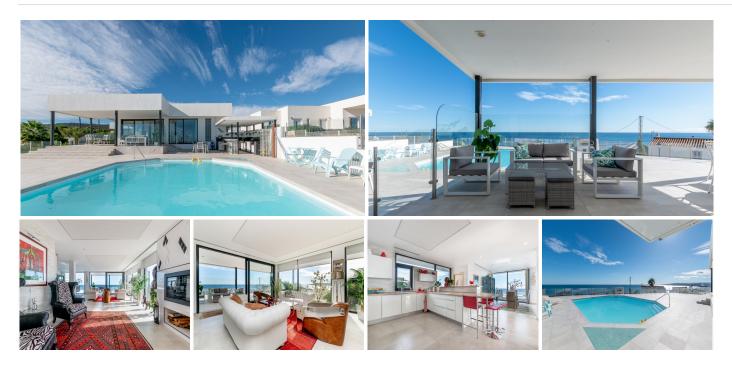

## A FERRARI ON THE OUTSIDE, A ROLLS ROYCE ON THE INSIDE

Well, how do you describe a masterpiece like this one with words? It is virtually impossible, but note the following:

You will not find a house, as well built as this one – This large villa is built according to Scandinavian standards and that includes anything from drainage to insulation. In addition you have a large garage (for 5-6 cars) and even a part of the basement that can be turned into a separate apartment or a bodega with its own entrance.

The pictures will speak for themselves, but the views from this gem of gems are breathtaking! Panoramic to say the least where you can see all the way to Cabopino on your left, the northern Coast of Africa straight a head and the whole rock of Gibraltar slightly to your right. Impressive to say the least! No pictures in the world will do this property justice. It needs to be seen first hand and on site, so please do not hesitate to contact us for a viewing where we will share all the other goodies this house offers, with you.