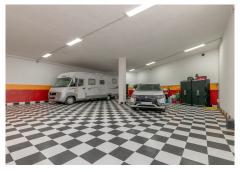

## A FERRARI ON THE OUTSIDE, A ROLLS ROYCE ON THE INSIDE

Well, how do you describe a masterpiece like this one with words? It is virtually impossible, but note the following:

You will not find a house, as well built as this one – This large villa is built according to Scandinavian standards and that includes anything from drainage to insulation. In addition you have a large garage (for 5-6 cars) and even a part of the basement that can be turned into a separate apartment or a bodega with its own entrance.