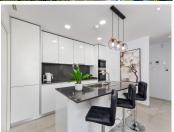

The property is perfectly presented and also comprises a large lounge and dining room, as well as an open plan kitchen with feature island which includes a breakfast bar. The kitchen is fully equipped with all appliances, as well as a small separate utility room. There are three bedrooms in total, including the principal bedroom suite which has an ensuite bathroom with double basins, and walk-in rain shower. There is an additional family bathroom, which also has a modern walk in rain shower.