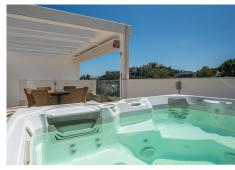

One of the penthouse's main features is the private rooftop solarium, which has a fully fitted outdoor kitchen with a permanent wet bar, fridge and oversize fitted barbecue, along with a high-end jacuzzi and covered dining area.