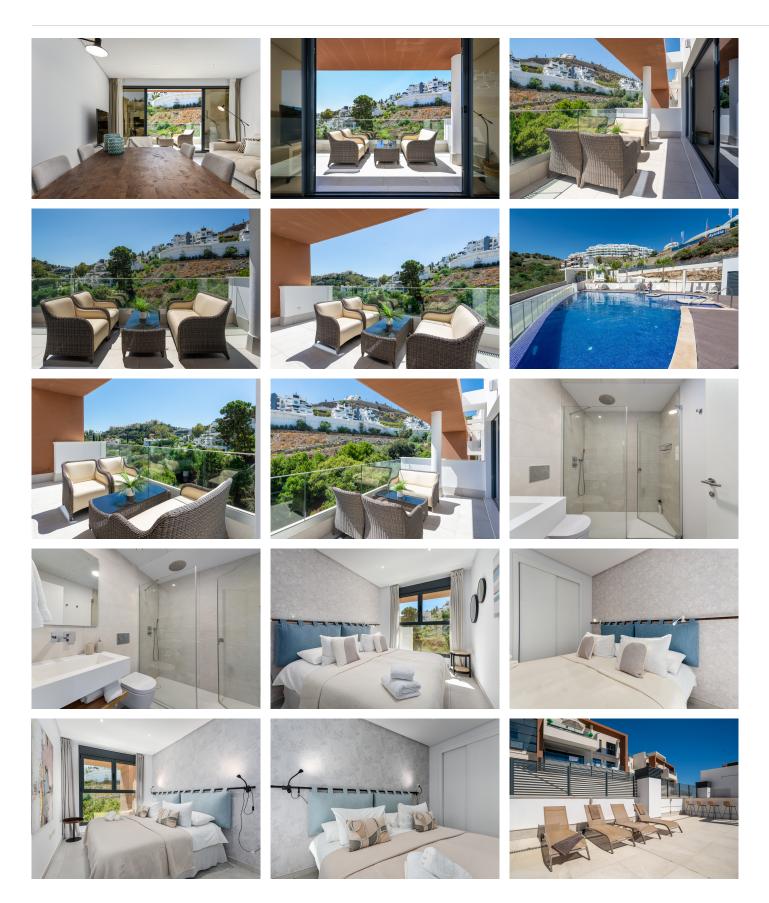

One of the penthouse's main features is the private rooftop solarium, which has a fully fitted outdoor kitchen with a permanent wet bar, fridge and oversize fitted barbecue, along with a high-end jacuzzi and covered dining area.

The property is perfectly presented and also comprises a large lounge and dining room, as well as an open plan kitchen with feature island which includes a breakfast bar. The kitchen is fully equipped with all appliances, as well as a small separate utility room. There are three bedrooms in total, including the principal bedroom suite which has an ensuite bathroom with double basins, and walk-in rain shower. There is an additional family bathroom, which also has a modern walk in rain shower.