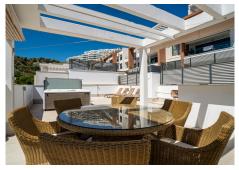

One of the penthouse's main features is the private rooftop solarium, which has a fully fitted outdoor kitchen with a permanent wet bar, fridge and oversize fitted barbecue, along with a high-end jacuzzi and covered dining area.