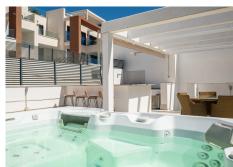

One of the penthouse's main features is the private rooftop solarium, which has a fully fitted outdoor kitchen with a permanent wet bar, fridge and oversize fitted barbecue, along with a high-end jacuzzi and covered dining area.