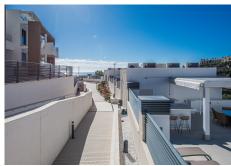

One of the penthouse's main features is the private rooftop solarium, which has a fully fitted outdoor kitchen with a permanent wet bar, fridge and oversize fitted barbecue, along with a high-end jacuzzi and covered dining area.