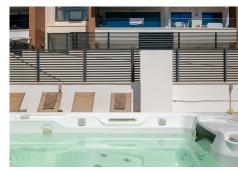

One of the penthouse's main features is the private rooftop solarium, which has a fully fitted outdoor kitchen with a permanent wet bar, fridge and oversize fitted barbecue, along with a high-end jacuzzi and covered dining area.