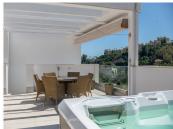

One of the penthouse's main features is the private rooftop solarium, which has a fully fitted outdoor kitchen with a permanent wet bar, fridge and oversize fitted barbecue, along with a high-end jacuzzi and covered dining area.