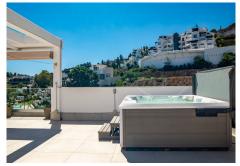

One of the penthouse's main features is the private rooftop solarium, which has a fully fitted outdoor kitchen with a permanent wet bar, fridge and oversize fitted barbecue, along with a high-end jacuzzi and covered dining area.