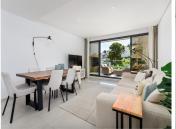

Large, well presented penthouse with three double bedrooms, located in a popular complex, above the La Quinta golf course and a short drive from the amenities and beaches of Puerto Banus and San Pedro de Alcántara.

The property is perfectly presented and also comprises a large lounge and dining room, as well as an open plan kitchen with feature island which includes a breakfast bar. The kitchen is fully equipped with all appliances, as well as a small separate utility room. There are three bedrooms in total, including the principal bedroom suite which has an ensuite bathroom with double basins, and walk-in rain shower. There is an additional family bathroom, which also has a modern walk in rain shower.