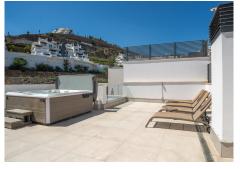

One of the penthouse's main features is the private rooftop solarium, which has a fully fitted outdoor kitchen with a permanent wet bar, fridge and oversize fitted barbecue, along with a high-end jacuzzi and covered dining area.