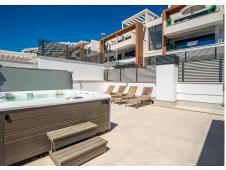

One of the penthouse's main features is the private rooftop solarium, which has a fully fitted outdoor kitchen with a permanent wet bar, fridge and oversize fitted barbecue, along with a high-end jacuzzi and covered dining area.