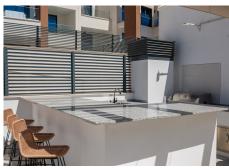

One of the penthouse's main features is the private rooftop solarium, which has a fully fitted outdoor kitchen with a permanent wet bar, fridge and oversize fitted barbecue, along with a high-end jacuzzi and covered dining area.

The property is perfectly presented and also comprises a large lounge and dining room, as well as an open plan kitchen with feature island which includes a breakfast bar. The kitchen is fully equipped with all appliances, as well as a small separate utility room. There are three bedrooms in total, including the principal bedroom suite which has an ensuite bathroom with double basins, and walk-in rain shower. There is an additional family bathroom, which also has a modern walk in rain shower.