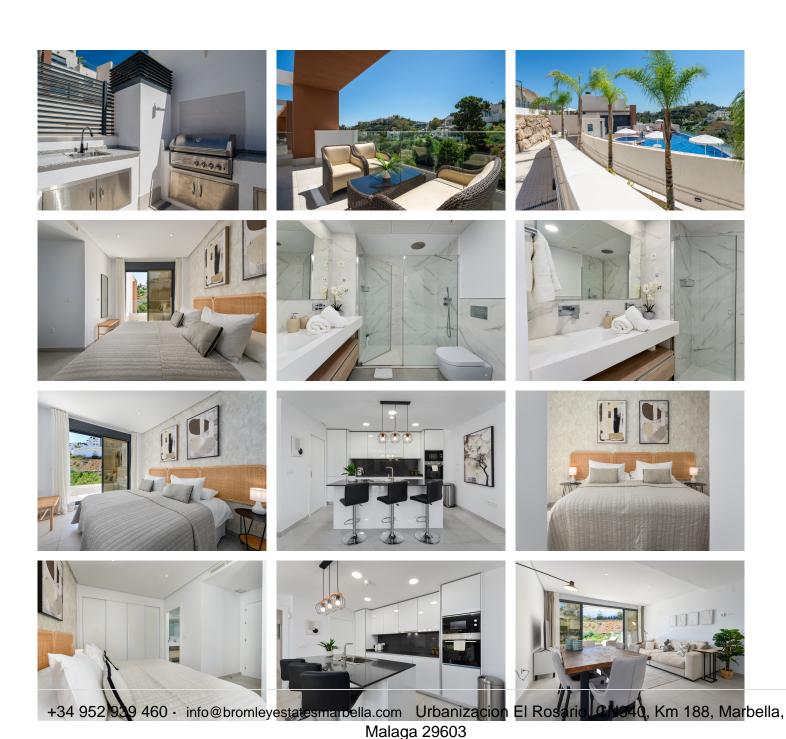

One of the penthouse's main features is the private rooftop solarium, which has a fully fitted outdoor kitchen with a permanent wet bar, fridge and oversize fitted barbecue, along with a high-end jacuzzi and covered dining area.

The property is perfectly presented and also comprises a large lounge and dining room, as well as an open plan kitchen with feature island which includes a breakfast bar. The kitchen is fully equipped with all appliances, as well as a small separate utility room. There are three bedrooms in total, including the principal bedroom suite which has an ensuite bathroom with double basins, and walk-in rain shower. There is an additional family bathroom, which also has a modern walk in rain shower.